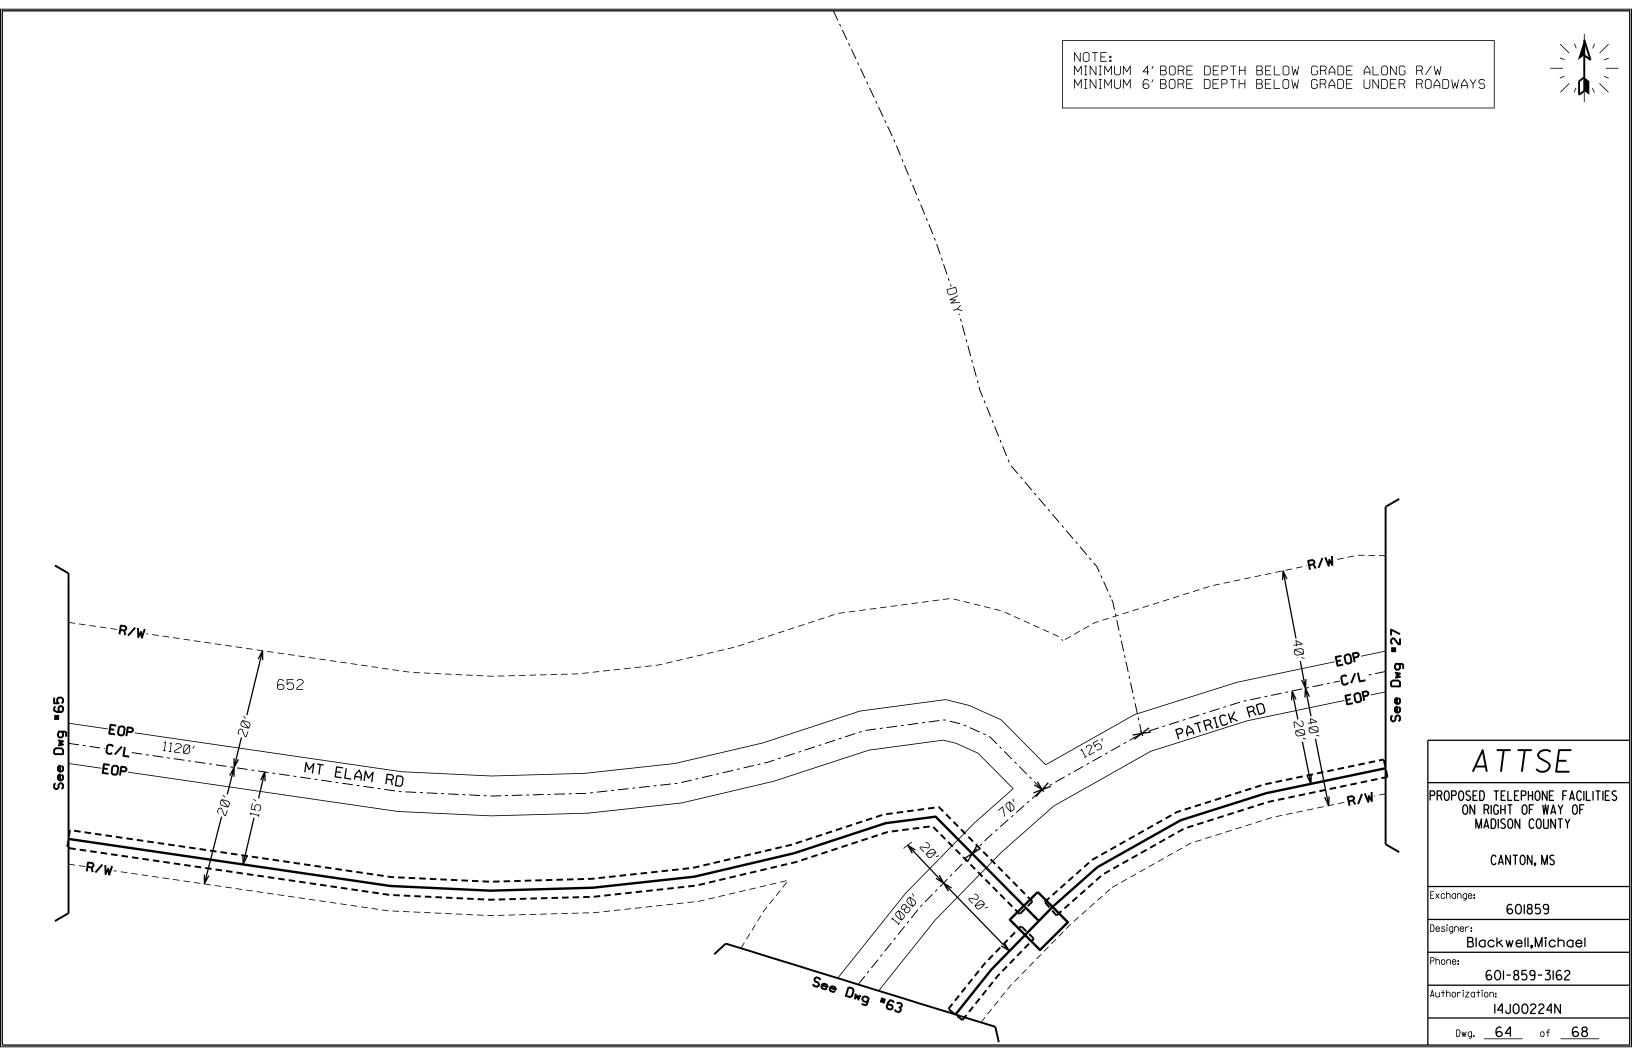

- Virlilia Road
- Stokes Road
- Patrick Road
- Mt. Elam Road
- Kit Carson Road

Revised: 2/14/2019

### PERMIT APPLICATION FOR THE CONSTRUCTION OR ADJUSTMENT OF A UTILITY WITHIN COUNTY ROAD RIGHT-OF-WAY

| <b>Utility Information:</b>       | Utility Name: AT | ************************************** | MB7508@                      | ATT.COM                           |                 |                    |
|-----------------------------------|------------------|----------------------------------------|------------------------------|-----------------------------------|-----------------|--------------------|
| Address: 370 CHURCH RD            |                  |                                        | City/State,                  | City/State/Zip: MADISON, MS 39110 |                 |                    |
| Contact Person: MICHAEL BLACKWELL |                  |                                        | Contact's I                  | Contact's Phone: 601-859-3162     |                 |                    |
| Project Information:              | County Road Nar  |                                        | RD more than one road right- | of-way use Annendi                | ix 1 for additi | onal descriptions) |
| Beginning Location: O             |                  | / RD                                   | Ending Location:             | CLOUD RD                          |                 |                    |
| Length of Project: 6.24           | MILES            | 13-15,17-<br>Section:                  | ·18,20-21<br>Township:       | 9N                                | Range:          | 1E-2E              |
| Description of Work: B            | BORING IN OF F   | IBER OPTIC                             | CABLE ALONG                  | VIRLILIA RE                       | , STOK          | ES RD,_            |
| PATRICK RD, & MT                  | ELAM RD TO PI    | ROVIDE HIGH                            | SPEED FIBER                  | OPTIC INTE                        | ERNET           | SERVICE            |
| TO THIS AREA OF N                 | MADISON COUN     | ITY.                                   |                              |                                   |                 |                    |
| AT&T EWO 14J0022                  | 4N               |                                        |                              |                                   |                 |                    |
|                                   |                  |                                        |                              |                                   |                 |                    |