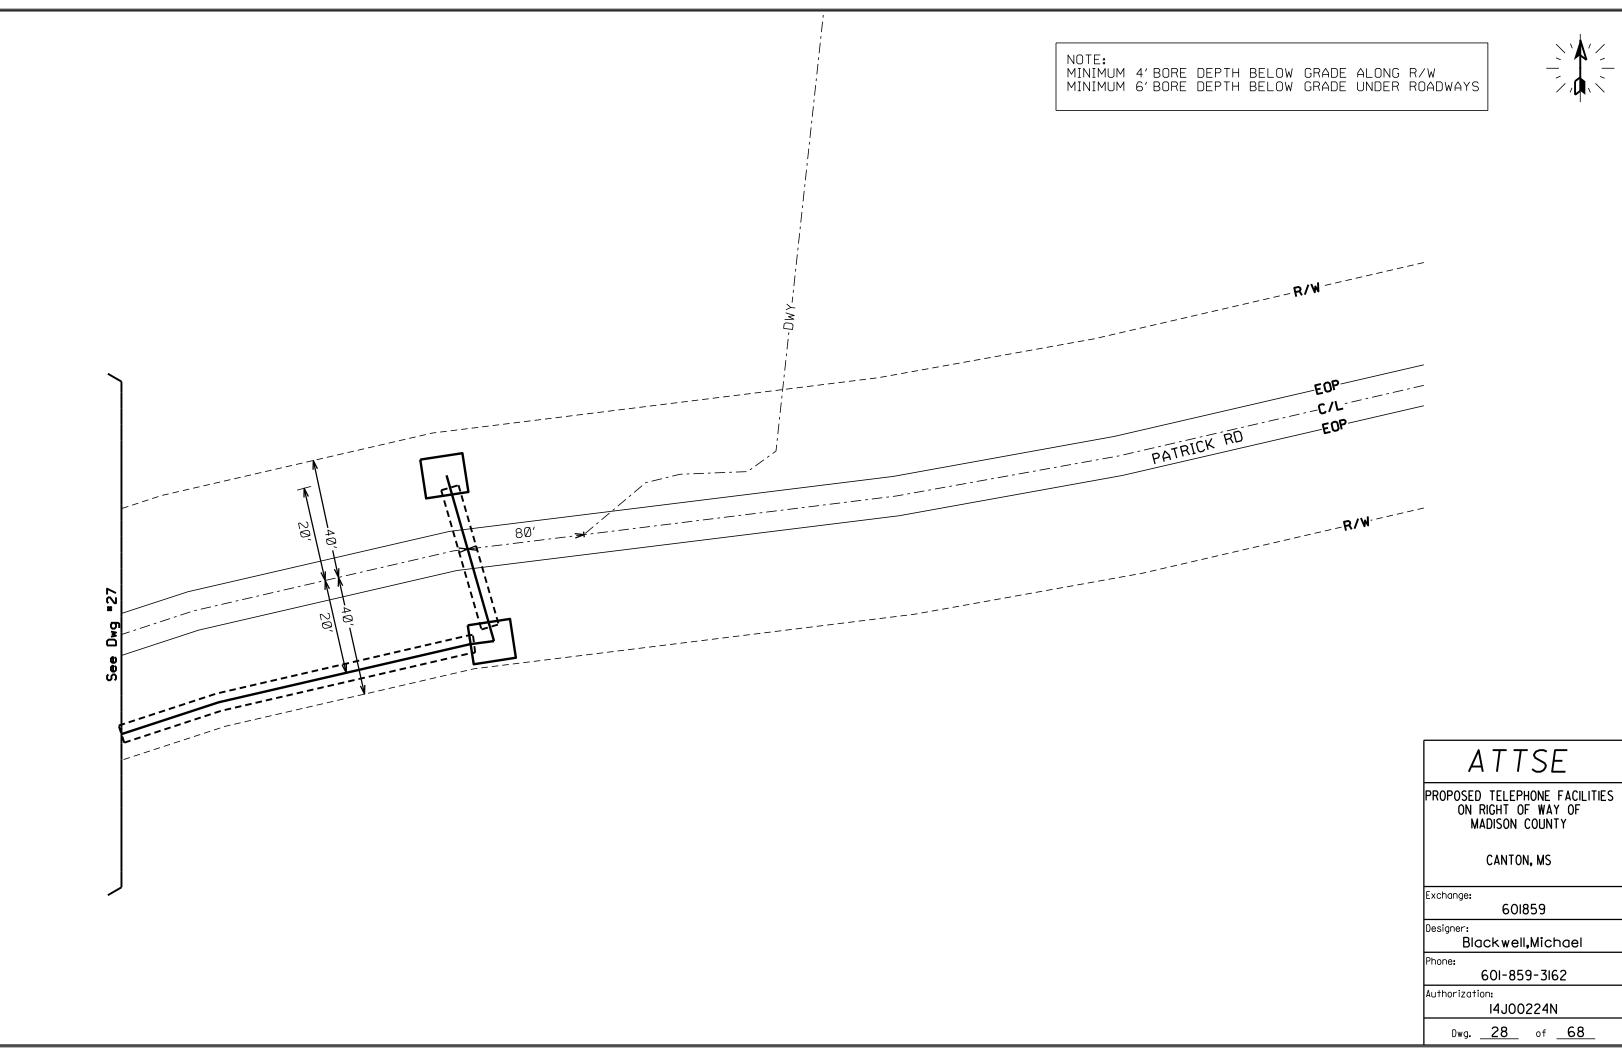

- Virlilia Road
- Stokes Road
- Patrick Road
- Mt. Elam Road
- Kit Carson Road

Revised: 2/14/2019

### PERMIT APPLICATION FOR THE CONSTRUCTION OR ADJUSTMENT OF A UTILITY WITHIN COUNTY ROAD RIGHT-OF-WAY

| <b>Utility Information:</b>       | Utility Name: AT | ************************************** | MB7508@                      | ATT.COM                           |                 |                    |
|-----------------------------------|------------------|----------------------------------------|------------------------------|-----------------------------------|-----------------|--------------------|
| Address: 370 CHURCH RD            |                  |                                        | City/State,                  | City/State/Zip: MADISON, MS 39110 |                 |                    |
| Contact Person: MICHAEL BLACKWELL |                  |                                        | Contact's I                  | Contact's Phone: 601-859-3162     |                 |                    |
| Project Information:              | County Road Nar  |                                        | RD more than one road right- | of-way use Annendi                | ix 1 for additi | onal descriptions) |
| Beginning Location: O             |                  | / RD                                   | Ending Location:             | CLOUD RD                          |                 |                    |
| Length of Project: 6.24           | MILES            | 13-15,17-<br>Section:                  | ·18,20-21<br>Township:       | 9N                                | Range:          | 1E-2E              |
| Description of Work: B            | BORING IN OF F   | IBER OPTIC                             | CABLE ALONG                  | VIRLILIA RE                       | , STOK          | ES RD,_            |
| PATRICK RD, & MT                  | ELAM RD TO PI    | ROVIDE HIGH                            | SPEED FIBER                  | OPTIC INTE                        | ERNET           | SERVICE            |
| TO THIS AREA OF N                 | MADISON COUN     | ITY.                                   |                              |                                   |                 |                    |
| AT&T EWO 14J0022                  | 4N               |                                        |                              |                                   |                 |                    |
|                                   |                  |                                        |                              |                                   |                 |                    |