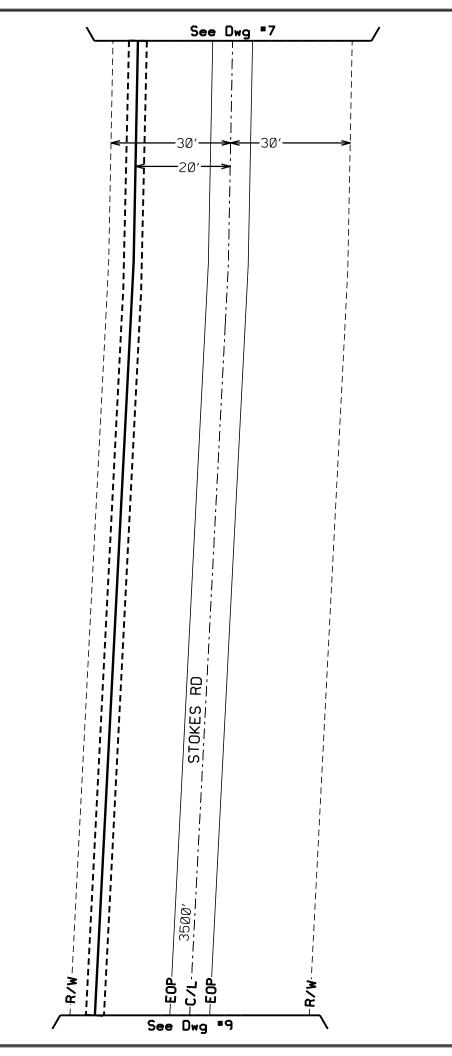

- Virlilia Road
- Stokes Road
- Patrick Road
- Mt. Elam Road
- Kit Carson Road

Revised: 2/14/2019

### PERMIT APPLICATION FOR THE CONSTRUCTION OR ADJUSTMENT OF A UTILITY WITHIN COUNTY ROAD RIGHT-OF-WAY

| <b>Utility Information:</b>       | Utility Name: AT | ************************************** | MB7508@                      | ATT.COM                           |                 |                    |
|-----------------------------------|------------------|----------------------------------------|------------------------------|-----------------------------------|-----------------|--------------------|
| Address: 370 CHURCH RD            |                  |                                        | City/State,                  | City/State/Zip: MADISON, MS 39110 |                 |                    |
| Contact Person: MICHAEL BLACKWELL |                  |                                        | Contact's I                  | Contact's Phone: 601-859-3162     |                 |                    |
| Project Information:              | County Road Nar  |                                        | RD more than one road right- | of-way use Annendi                | ix 1 for additi | onal descriptions) |
| Beginning Location: O             |                  | / RD                                   | Ending Location:             | CLOUD RD                          |                 |                    |
| Length of Project: 6.24           | MILES            | 13-15,17-<br>Section:                  | ·18,20-21<br>Township:       | 9N                                | Range:          | 1E-2E              |
| Description of Work: B            | BORING IN OF F   | IBER OPTIC                             | CABLE ALONG                  | VIRLILIA RE                       | , STOK          | ES RD,_            |
| PATRICK RD, & MT                  | ELAM RD TO PI    | ROVIDE HIGH                            | SPEED FIBER                  | OPTIC INTE                        | ERNET           | SERVICE            |
| TO THIS AREA OF N                 | MADISON COUN     | ITY.                                   |                              |                                   |                 |                    |
| AT&T EWO 14J0022                  | 4N               |                                        |                              |                                   |                 |                    |
|                                   |                  |                                        |                              |                                   |                 |                    |