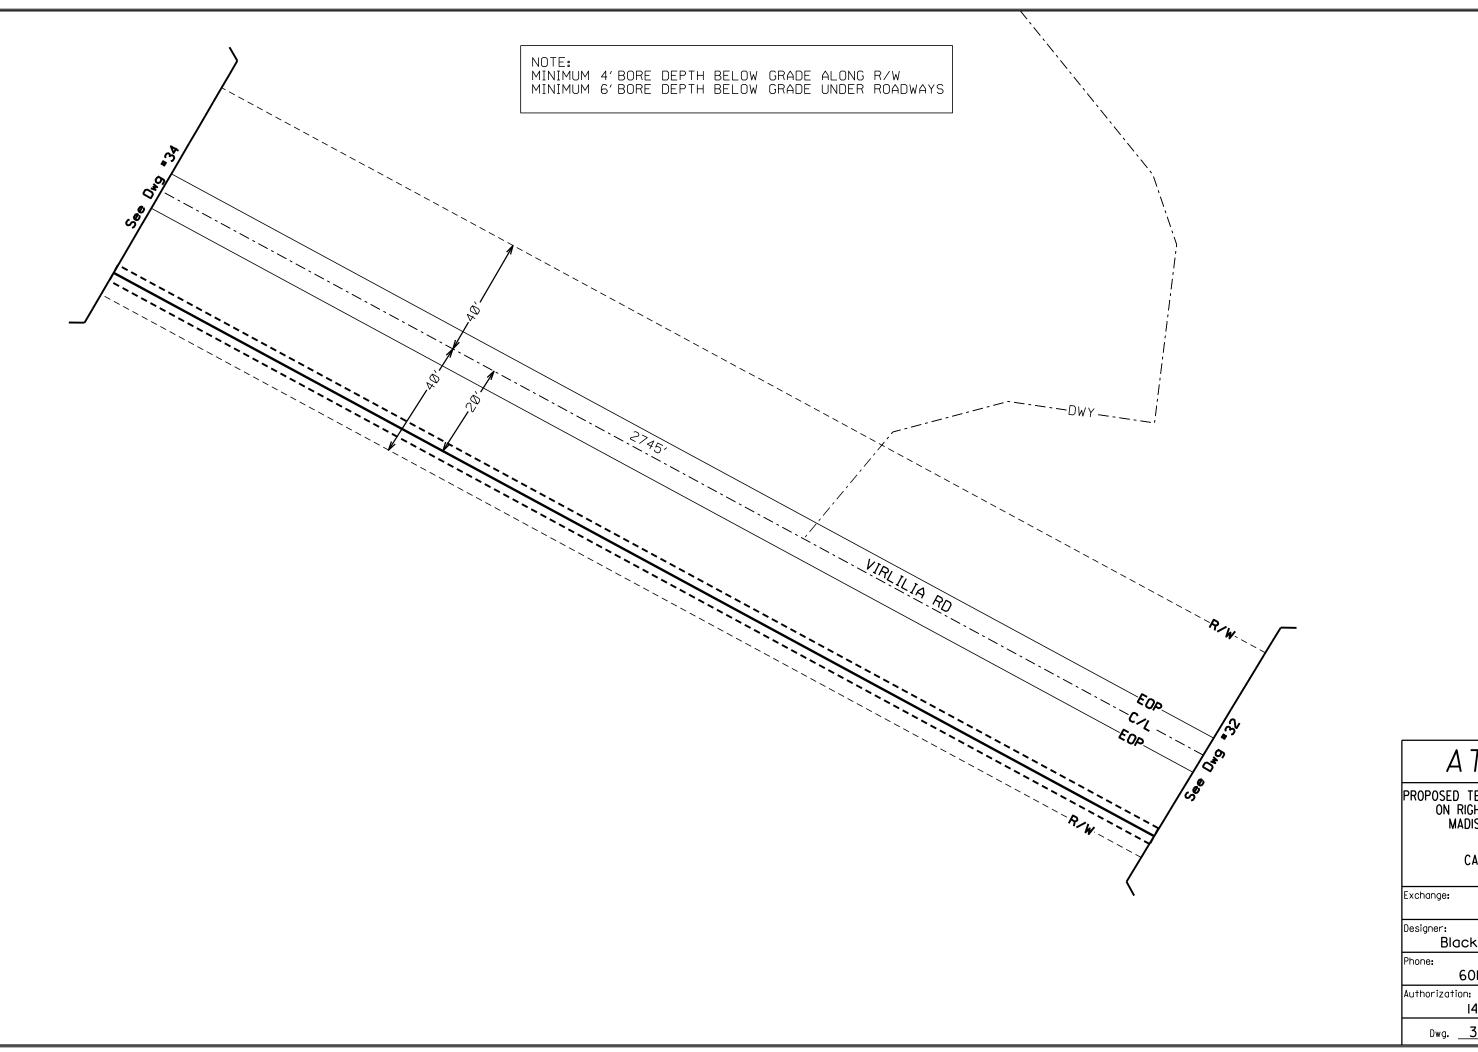

- Virlilia Road
- Stokes Road
- Patrick Road
- Mt. Elam Road
- Kit Carson Road

Revised: 2/14/2019

### PERMIT APPLICATION FOR THE CONSTRUCTION OR ADJUSTMENT OF A UTILITY WITHIN COUNTY ROAD RIGHT-OF-WAY

| <b>Utility Information:</b>       | Utility Name: AT | ************************************** | MB7508@                      | ATT.COM                           |                 |                    |
|-----------------------------------|------------------|----------------------------------------|------------------------------|-----------------------------------|-----------------|--------------------|
| Address: 370 CHURCH RD            |                  |                                        | City/State,                  | City/State/Zip: MADISON, MS 39110 |                 |                    |
| Contact Person: MICHAEL BLACKWELL |                  |                                        | Contact's I                  | Contact's Phone: 601-859-3162     |                 |                    |
| Project Information:              | County Road Nar  |                                        | RD more than one road right- | of-way use Annendi                | ix 1 for additi | onal descriptions) |
| Beginning Location: O             |                  | / RD                                   | Ending Location:             | CLOUD RD                          |                 |                    |
| Length of Project: 6.24           | MILES            | 13-15,17-<br>Section:                  | ·18,20-21<br>Township:       | 9N                                | Range:          | 1E-2E              |
| Description of Work: B            | BORING IN OF F   | IBER OPTIC                             | CABLE ALONG                  | VIRLILIA RE                       | , STOK          | ES RD,_            |
| PATRICK RD, & MT                  | ELAM RD TO PI    | ROVIDE HIGH                            | SPEED FIBER                  | OPTIC INTE                        | ERNET           | SERVICE            |
| TO THIS AREA OF N                 | MADISON COUN     | ITY.                                   |                              |                                   |                 |                    |
| AT&T EWO 14J0022                  | 4N               |                                        |                              |                                   |                 |                    |
|                                   |                  |                                        |                              |                                   |                 |                    |