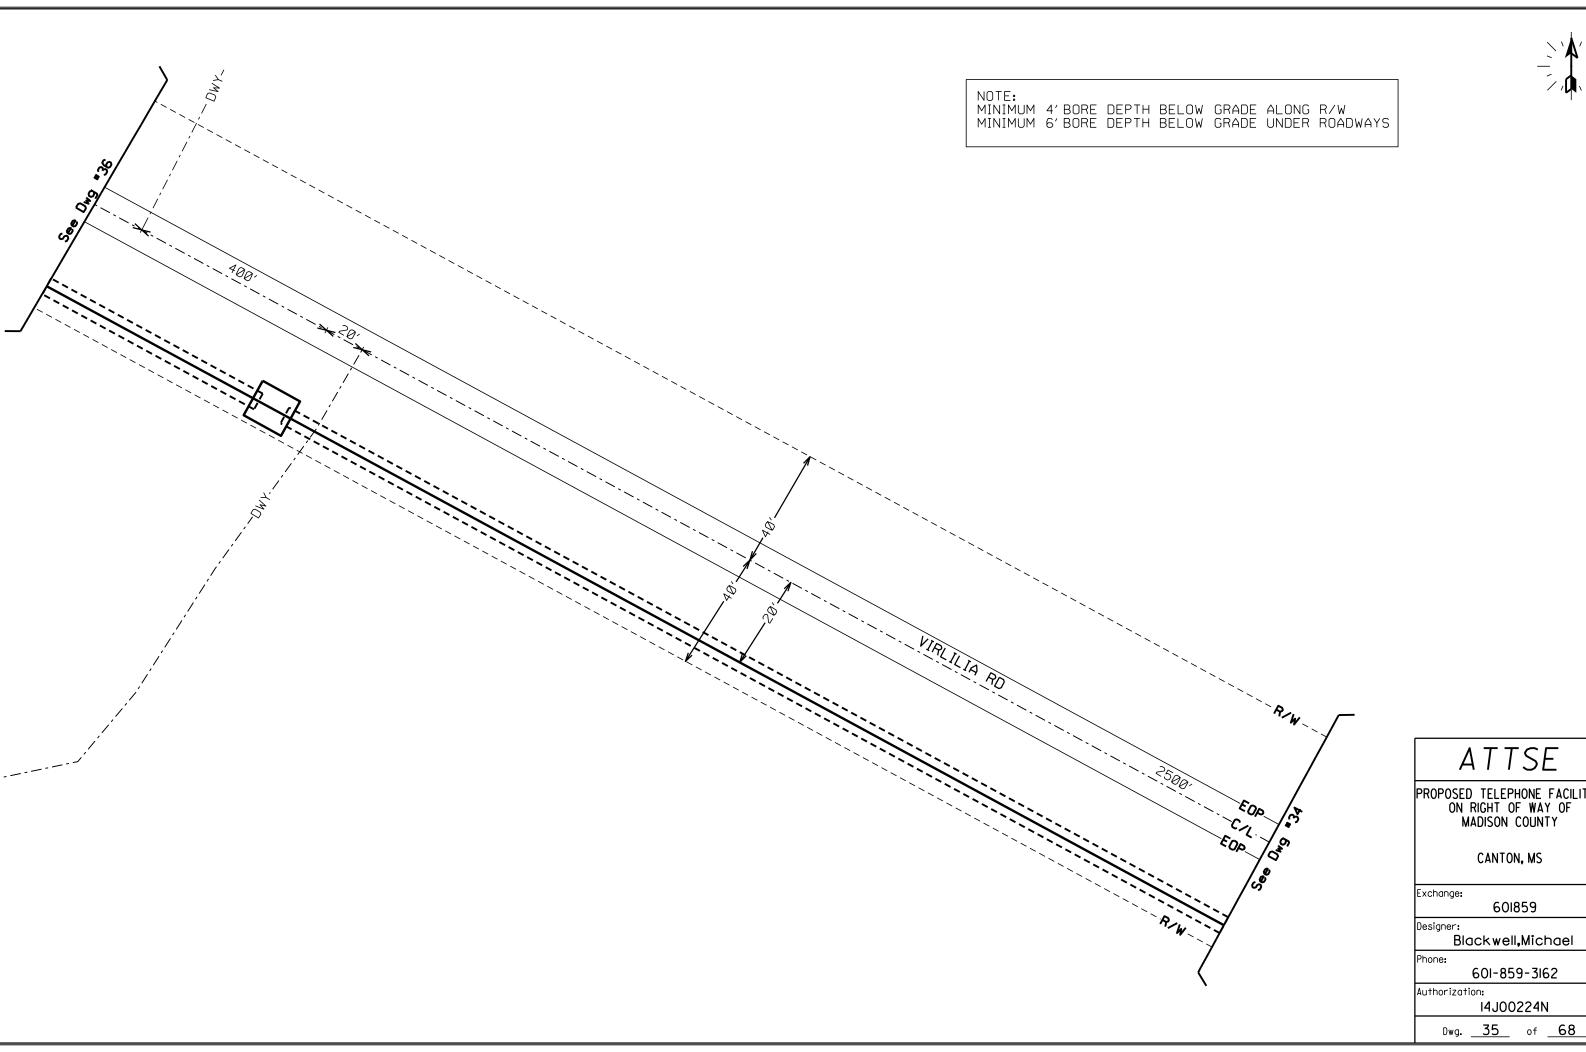

- Virlilia Road
- Stokes Road
- Patrick Road
- Mt. Elam Road
- Kit Carson Road

Revised: 2/14/2019

### PERMIT APPLICATION FOR THE CONSTRUCTION OR ADJUSTMENT OF A UTILITY WITHIN COUNTY ROAD RIGHT-OF-WAY

| <b>Utility Information:</b>       | Utility Name: AT | ************************************** | MB7508@                      | ATT.COM                           |                 |                    |
|-----------------------------------|------------------|----------------------------------------|------------------------------|-----------------------------------|-----------------|--------------------|
| Address: 370 CHURCH RD            |                  |                                        | City/State,                  | City/State/Zip: MADISON, MS 39110 |                 |                    |
| Contact Person: MICHAEL BLACKWELL |                  |                                        | Contact's I                  | Contact's Phone: 601-859-3162     |                 |                    |
| Project Information:              | County Road Nar  |                                        | RD more than one road right- | of-way use Annendi                | ix 1 for additi | onal descriptions) |
| Beginning Location: O             |                  | / RD                                   | Ending Location:             | CLOUD RD                          |                 |                    |
| Length of Project: 6.24           | MILES            | 13-15,17-<br>Section:                  | ·18,20-21<br>Township:       | 9N                                | Range:          | 1E-2E              |
| Description of Work: B            | BORING IN OF F   | IBER OPTIC                             | CABLE ALONG                  | VIRLILIA RE                       | , STOK          | ES RD,_            |
| PATRICK RD, & MT                  | ELAM RD TO PI    | ROVIDE HIGH                            | SPEED FIBER                  | OPTIC INTE                        | ERNET           | SERVICE            |
| TO THIS AREA OF N                 | MADISON COUN     | ITY.                                   |                              |                                   |                 |                    |
| AT&T EWO 14J0022                  | 4N               |                                        |                              |                                   |                 |                    |
|                                   |                  |                                        |                              |                                   |                 |                    |