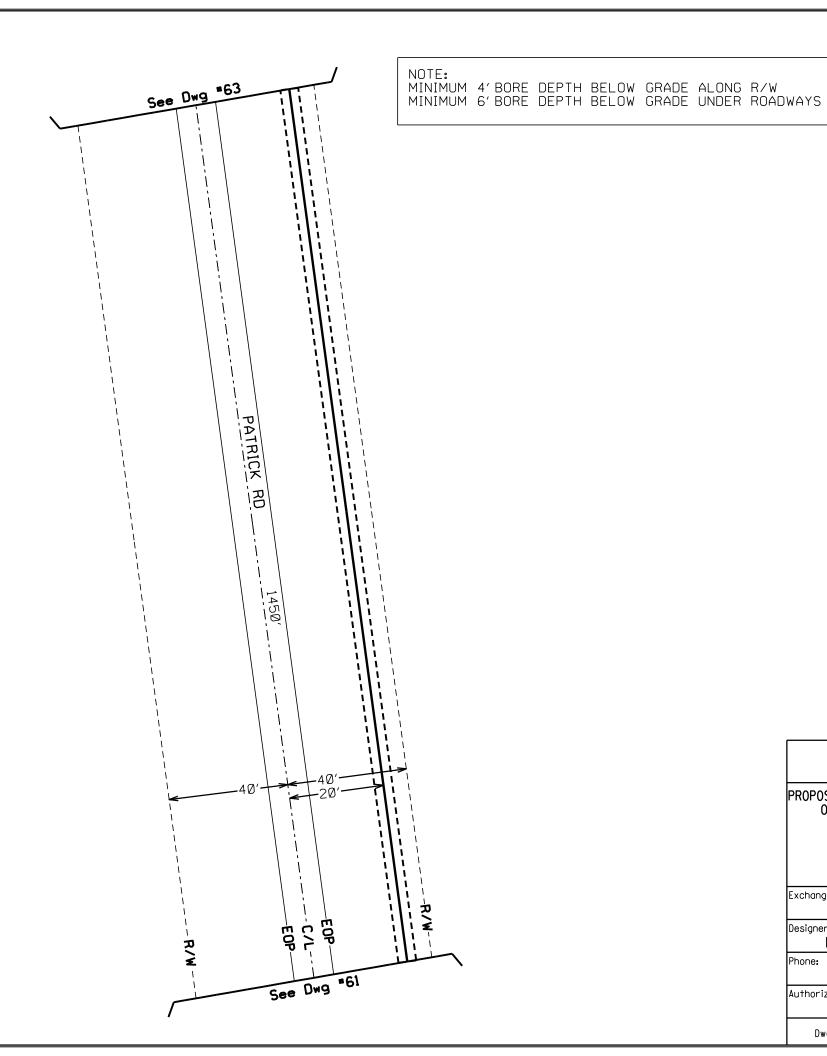

- Virlilia Road
- Stokes Road
- Patrick Road
- Mt. Elam Road
- Kit Carson Road

Revised: 2/14/2019

### PERMIT APPLICATION FOR THE CONSTRUCTION OR ADJUSTMENT OF A UTILITY WITHIN COUNTY ROAD RIGHT-OF-WAY

| <b>Utility Information:</b>       | Utility Name: AT | ************************************** | MB7508@                      | ATT.COM                           |                 |                    |
|-----------------------------------|------------------|----------------------------------------|------------------------------|-----------------------------------|-----------------|--------------------|
| Address: 370 CHURCH RD            |                  |                                        | City/State,                  | City/State/Zip: MADISON, MS 39110 |                 |                    |
| Contact Person: MICHAEL BLACKWELL |                  |                                        | Contact's I                  | Contact's Phone: 601-859-3162     |                 |                    |
| Project Information:              | County Road Nar  |                                        | RD more than one road right- | of-way use Annendi                | ix 1 for additi | onal descriptions) |
| Beginning Location: O             |                  | / RD                                   | Ending Location:             | CLOUD RD                          |                 |                    |
| Length of Project: 6.24           | MILES            | 13-15,17-<br>Section:                  | ·18,20-21<br>Township:       | 9N                                | Range:          | 1E-2E              |
| Description of Work: B            | BORING IN OF F   | IBER OPTIC                             | CABLE ALONG                  | VIRLILIA RE                       | , STOK          | ES RD,_            |
| PATRICK RD, & MT                  | ELAM RD TO PI    | ROVIDE HIGH                            | SPEED FIBER                  | OPTIC INTE                        | ERNET           | SERVICE            |
| TO THIS AREA OF N                 | MADISON COUN     | ITY.                                   |                              |                                   |                 |                    |
| AT&T EWO 14J0022                  | 4N               |                                        |                              |                                   |                 |                    |
|                                   |                  |                                        |                              |                                   |                 |                    |