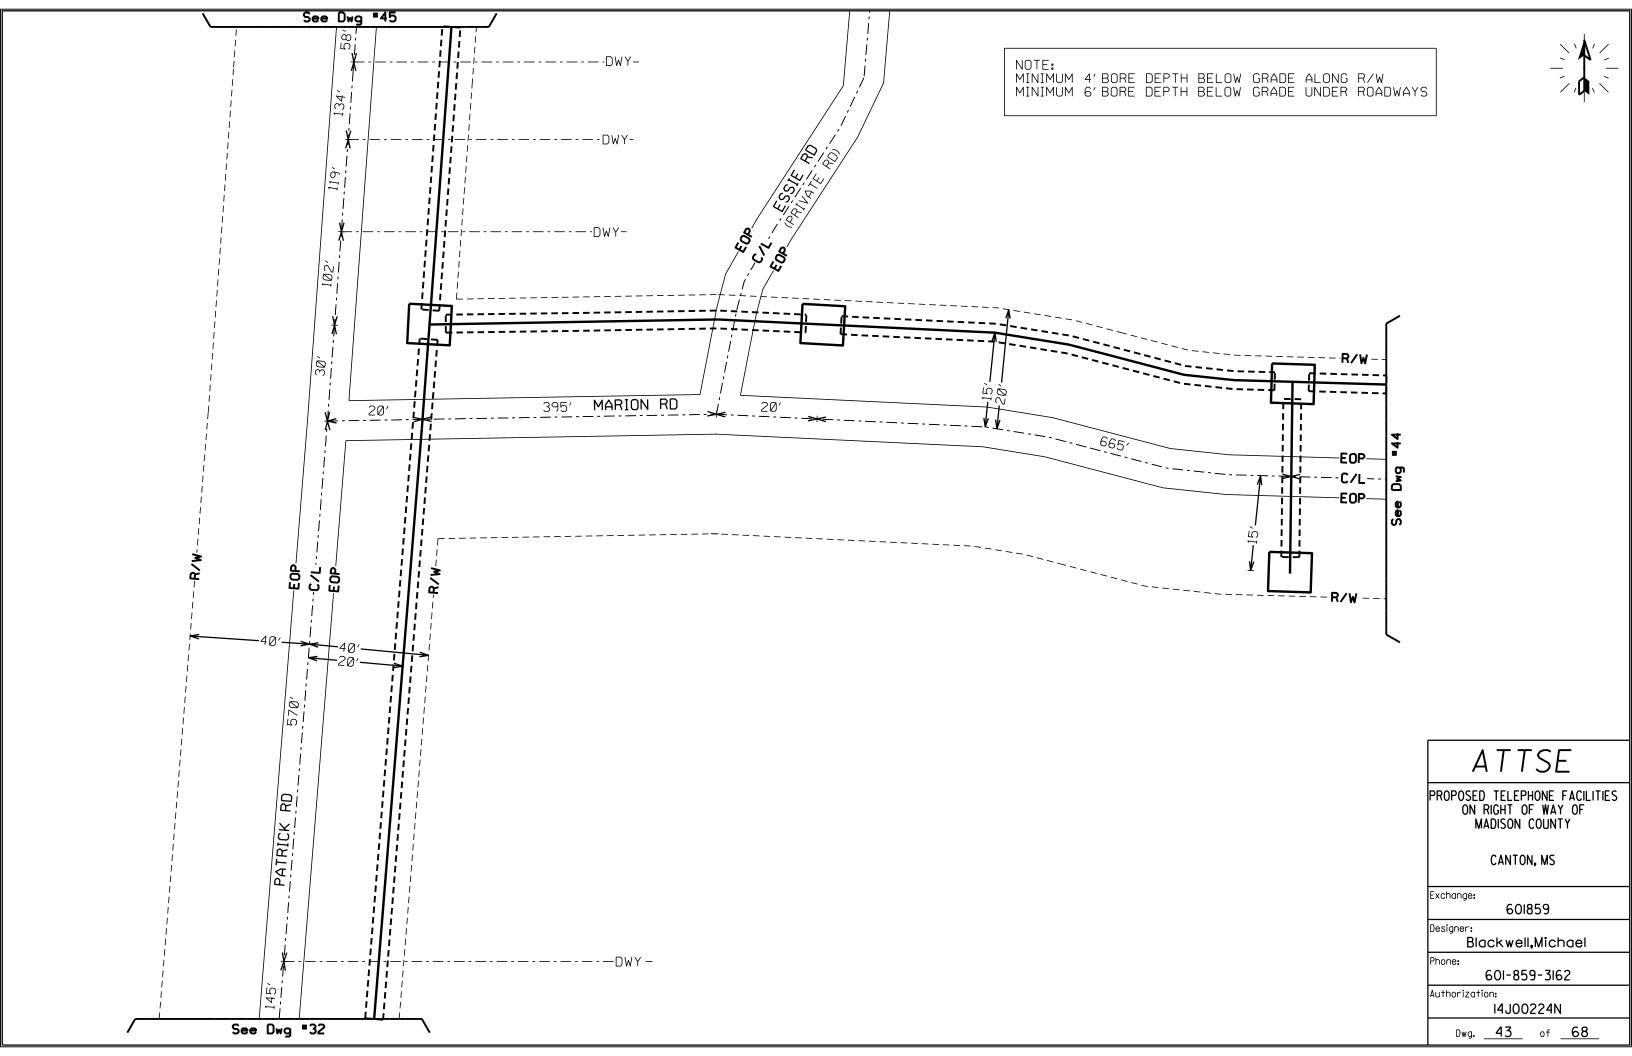

- Virlilia Road
- Stokes Road
- Patrick Road
- Mt. Elam Road
- Kit Carson Road

Revised: 2/14/2019