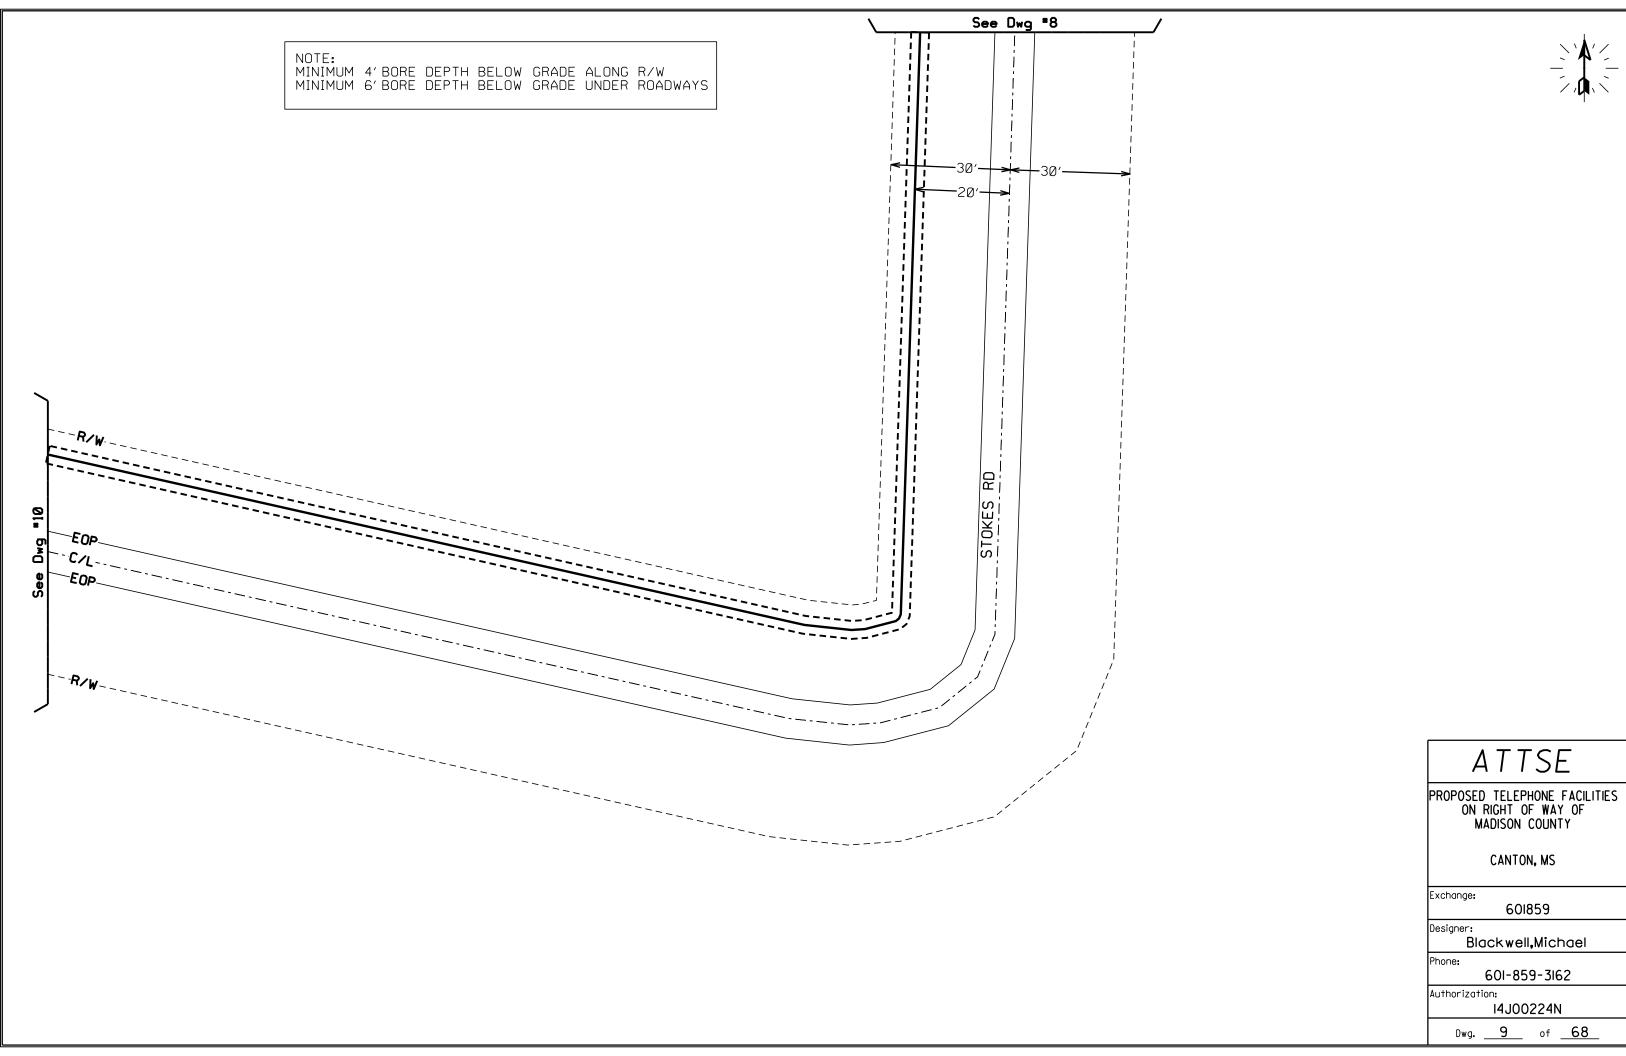

- Virlilia Road
- Stokes Road
- Patrick Road
- Mt. Elam Road
- Kit Carson Road

Revised: 2/14/2019

### PERMIT APPLICATION FOR THE CONSTRUCTION OR ADJUSTMENT OF A UTILITY WITHIN COUNTY ROAD RIGHT-OF-WAY

| <b>Utility Information:</b>       | Utility Name: AT | ************************************** | MB7508@                      | ATT.COM                           |                 |                    |
|-----------------------------------|------------------|----------------------------------------|------------------------------|-----------------------------------|-----------------|--------------------|
| Address: 370 CHURCH RD            |                  |                                        | City/State,                  | City/State/Zip: MADISON, MS 39110 |                 |                    |
| Contact Person: MICHAEL BLACKWELL |                  |                                        | Contact's I                  | Contact's Phone: 601-859-3162     |                 |                    |
| Project Information:              | County Road Nar  |                                        | RD more than one road right- | of-way use Annendi                | ix 1 for additi | onal descriptions) |
| Beginning Location: O             |                  | / RD                                   | Ending Location:             | CLOUD RD                          |                 |                    |
| Length of Project: 6.24           | MILES            | 13-15,17-<br>Section:                  | ·18,20-21<br>Township:       | 9N                                | Range:          | 1E-2E              |
| Description of Work: B            | BORING IN OF F   | IBER OPTIC                             | CABLE ALONG                  | VIRLILIA RE                       | , STOK          | ES RD,_            |
| PATRICK RD, & MT                  | ELAM RD TO PI    | ROVIDE HIGH                            | SPEED FIBER                  | OPTIC INTE                        | ERNET           | SERVICE            |
| TO THIS AREA OF N                 | MADISON COUN     | ITY.                                   |                              |                                   |                 |                    |
| AT&T EWO 14J0022                  | 4N               |                                        |                              |                                   |                 |                    |
|                                   |                  |                                        |                              |                                   |                 |                    |