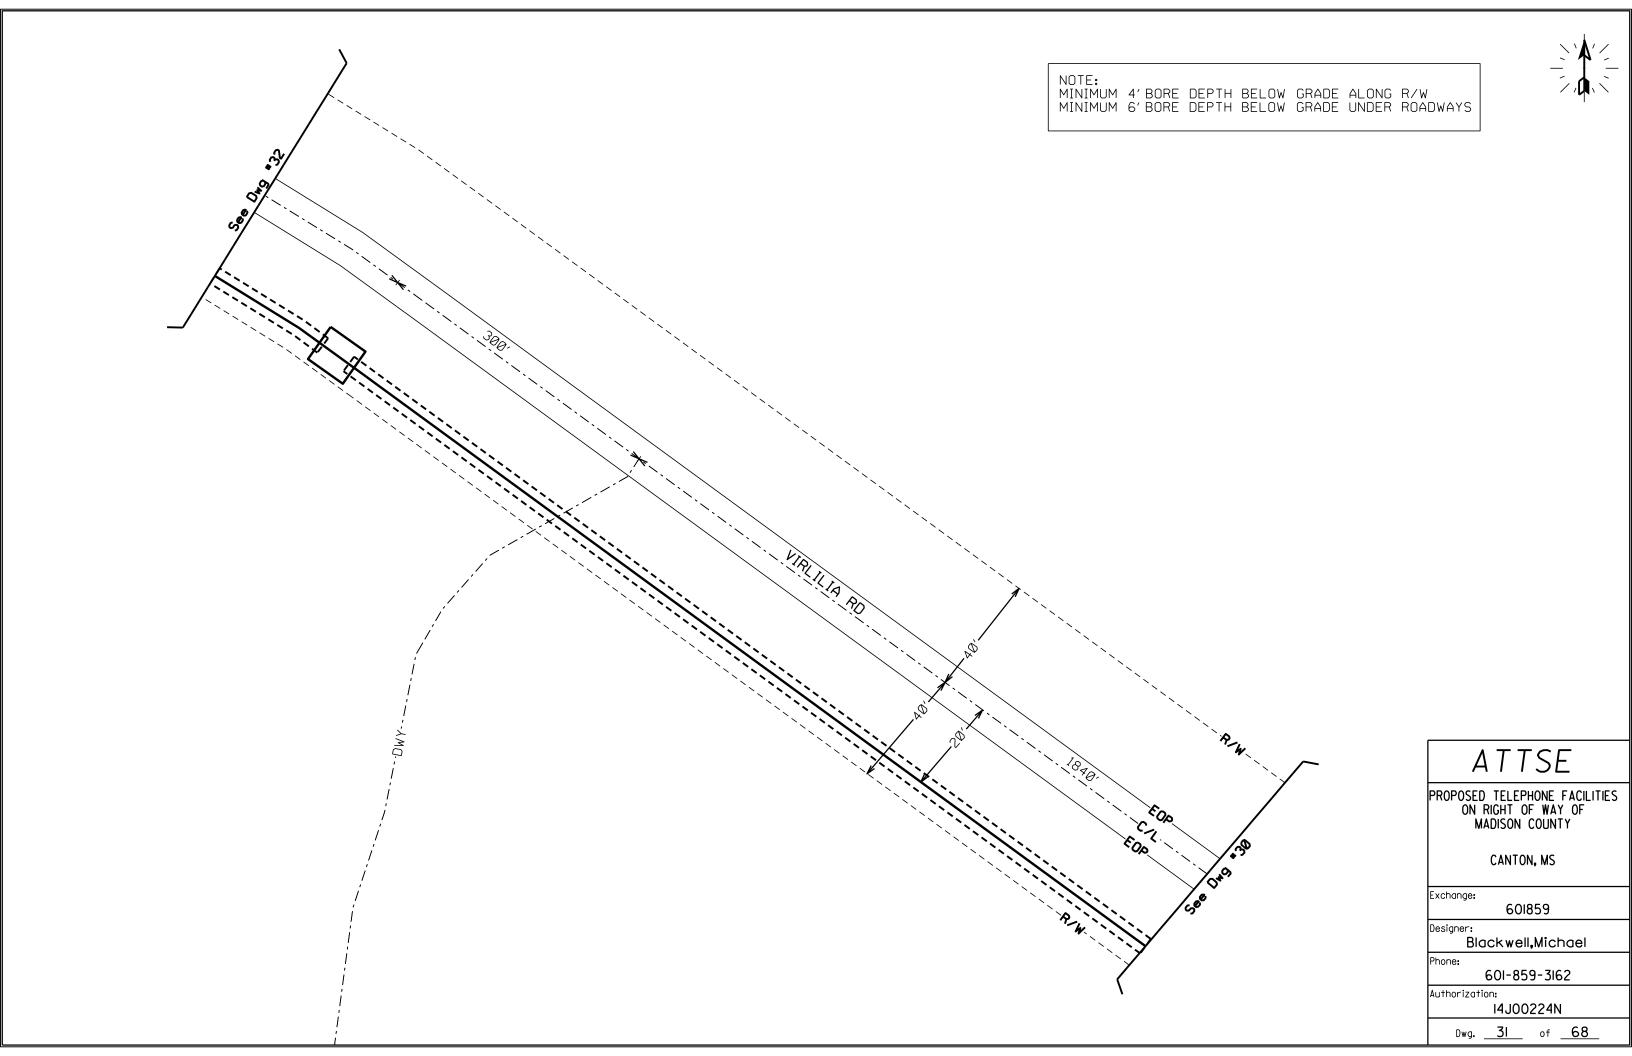

- Virlilia Road
- Stokes Road
- Patrick Road
- Mt. Elam Road
- Kit Carson Road

Revised: 2/14/2019

### PERMIT APPLICATION FOR THE CONSTRUCTION OR ADJUSTMENT OF A UTILITY WITHIN COUNTY ROAD RIGHT-OF-WAY

| <b>Utility Information:</b>       | Utility Name: AT | ************************************** | MB7508@                      | ATT.COM                           |                 |                    |
|-----------------------------------|------------------|----------------------------------------|------------------------------|-----------------------------------|-----------------|--------------------|
| Address: 370 CHURCH RD            |                  |                                        | City/State,                  | City/State/Zip: MADISON, MS 39110 |                 |                    |
| Contact Person: MICHAEL BLACKWELL |                  |                                        | Contact's I                  | Contact's Phone: 601-859-3162     |                 |                    |
| Project Information:              | County Road Nar  |                                        | RD more than one road right- | of-way use Annendi                | ix 1 for additi | onal descriptions) |
| Beginning Location: O             |                  | / RD                                   | Ending Location:             | CLOUD RD                          |                 |                    |
| Length of Project: 6.24           | MILES            | 13-15,17-<br>Section:                  | ·18,20-21<br>Township:       | 9N                                | Range:          | 1E-2E              |
| Description of Work: B            | BORING IN OF F   | IBER OPTIC                             | CABLE ALONG                  | VIRLILIA RE                       | , STOK          | ES RD,_            |
| PATRICK RD, & MT                  | ELAM RD TO PI    | ROVIDE HIGH                            | SPEED FIBER                  | OPTIC INTE                        | ERNET           | SERVICE            |
| TO THIS AREA OF N                 | MADISON COUN     | ITY.                                   |                              |                                   |                 |                    |
| AT&T EWO 14J0022                  | 4N               |                                        |                              |                                   |                 |                    |
|                                   |                  |                                        |                              |                                   |                 |                    |