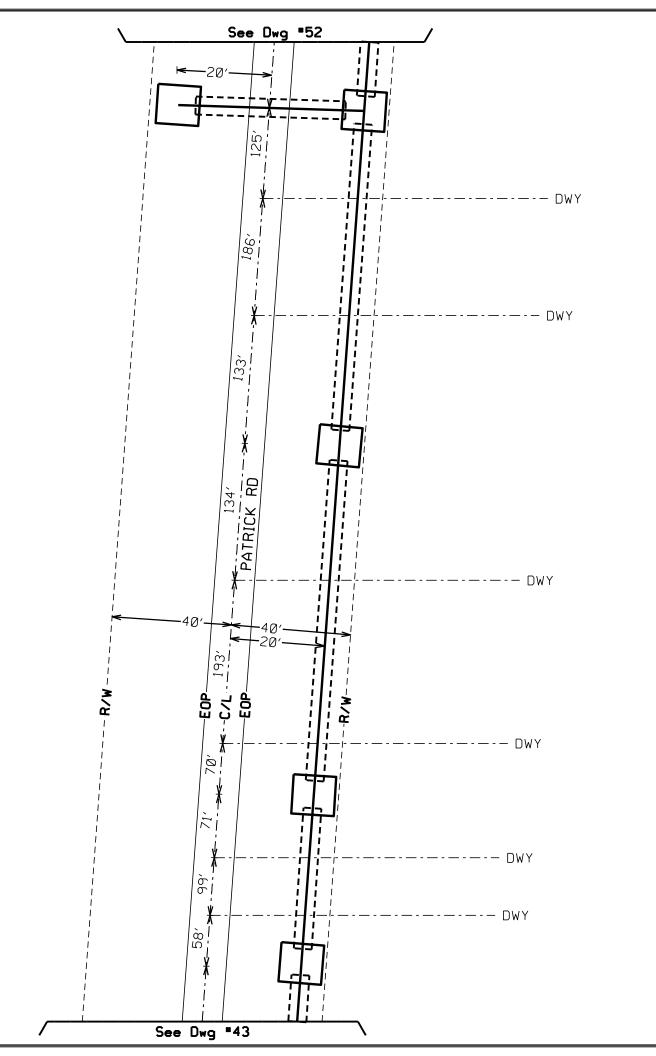

- Virlilia Road
- Stokes Road
- Patrick Road
- Mt. Elam Road
- Kit Carson Road

Revised: 2/14/2019

### PERMIT APPLICATION FOR THE CONSTRUCTION OR ADJUSTMENT OF A UTILITY WITHIN COUNTY ROAD RIGHT-OF-WAY

| <b>Utility Information:</b>       | Utility Name: AT | ************************************** | MB7508@                      | ATT.COM                           |                 |                    |
|-----------------------------------|------------------|----------------------------------------|------------------------------|-----------------------------------|-----------------|--------------------|
| Address: 370 CHURCH RD            |                  |                                        | City/State,                  | City/State/Zip: MADISON, MS 39110 |                 |                    |
| Contact Person: MICHAEL BLACKWELL |                  |                                        | Contact's I                  | Contact's Phone: 601-859-3162     |                 |                    |
| Project Information:              | County Road Nar  |                                        | RD more than one road right- | of-way use Annendi                | ix 1 for additi | onal descriptions) |
| Beginning Location: O             |                  | / RD                                   | Ending Location:             | CLOUD RD                          |                 |                    |
| Length of Project: 6.24           | MILES            | 13-15,17-<br>Section:                  | ·18,20-21<br>Township:       | 9N                                | Range:          | 1E-2E              |
| Description of Work: B            | BORING IN OF F   | IBER OPTIC                             | CABLE ALONG                  | VIRLILIA RE                       | , STOK          | ES RD,_            |
| PATRICK RD, & MT                  | ELAM RD TO PI    | ROVIDE HIGH                            | SPEED FIBER                  | OPTIC INTE                        | ERNET           | SERVICE            |
| TO THIS AREA OF N                 | MADISON COUN     | ITY.                                   |                              |                                   |                 |                    |
| AT&T EWO 14J0022                  | 4N               |                                        |                              |                                   |                 |                    |
|                                   |                  |                                        |                              |                                   |                 |                    |