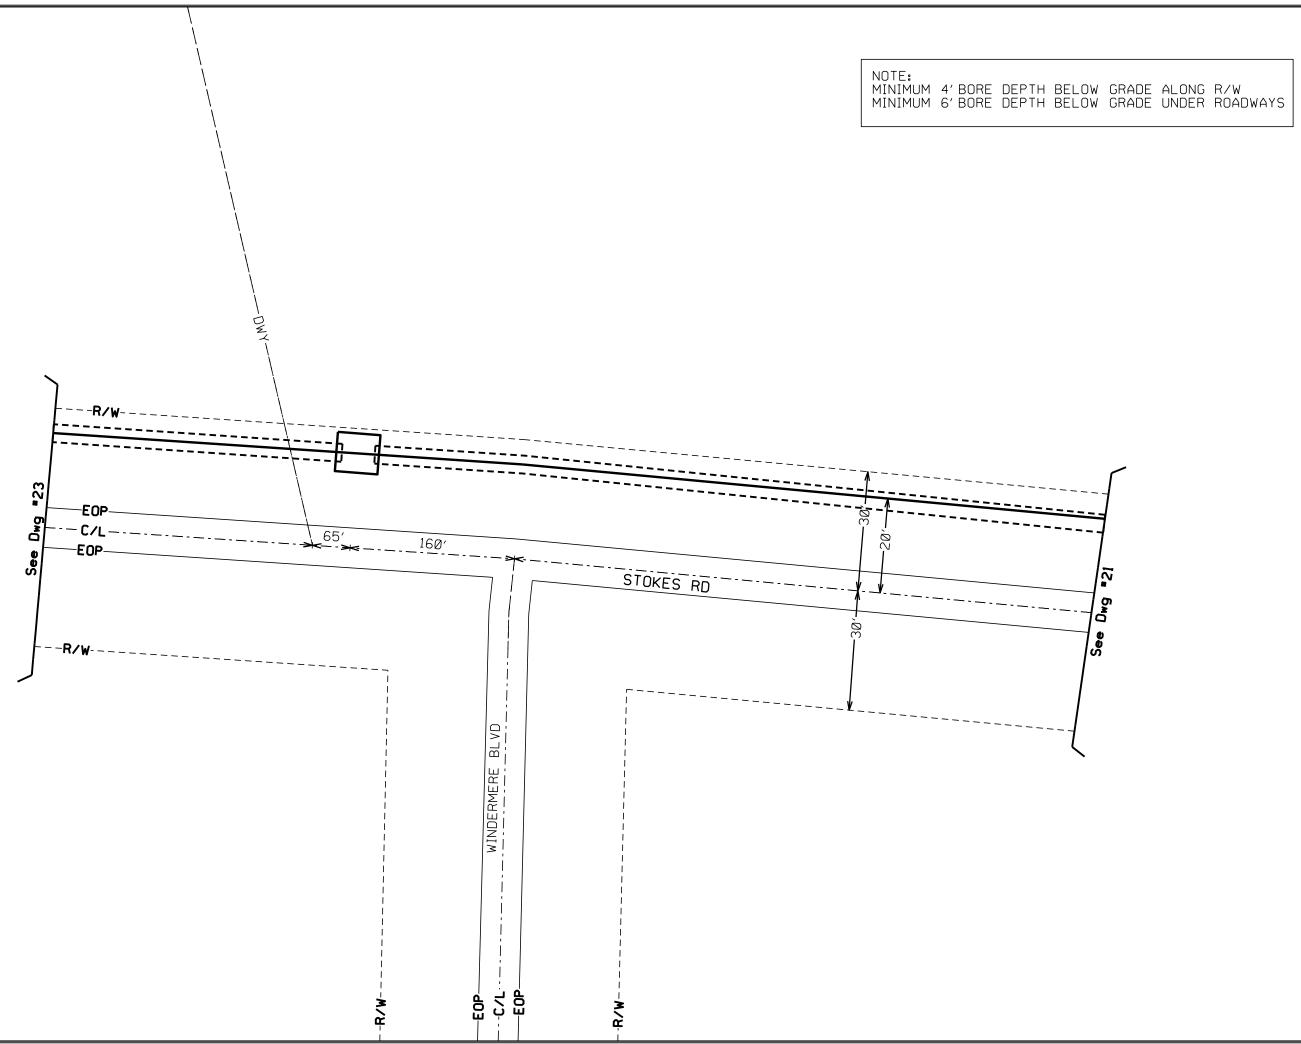

- Virlilia Road
- Stokes Road
- Patrick Road
- Mt. Elam Road
- Kit Carson Road

Revised: 2/14/2019

### PERMIT APPLICATION FOR THE CONSTRUCTION OR ADJUSTMENT OF A UTILITY WITHIN COUNTY ROAD RIGHT-OF-WAY

| <b>Utility Information:</b>       | Utility Name: AT | ************************************** | MB7508@                      | ATT.COM                           |                 |                    |
|-----------------------------------|------------------|----------------------------------------|------------------------------|-----------------------------------|-----------------|--------------------|
| Address: 370 CHURCH RD            |                  |                                        | City/State,                  | City/State/Zip: MADISON, MS 39110 |                 |                    |
| Contact Person: MICHAEL BLACKWELL |                  |                                        | Contact's I                  | Contact's Phone: 601-859-3162     |                 |                    |
| Project Information:              | County Road Nar  |                                        | RD more than one road right- | of-way use Annendi                | ix 1 for additi | onal descriptions) |
| Beginning Location: O             |                  | / RD                                   | Ending Location:             | CLOUD RD                          |                 |                    |
| Length of Project: 6.24           | MILES            | 13-15,17-<br>Section:                  | ·18,20-21<br>Township:       | 9N                                | Range:          | 1E-2E              |
| Description of Work: B            | BORING IN OF F   | IBER OPTIC                             | CABLE ALONG                  | VIRLILIA RE                       | , STOK          | ES RD,_            |
| PATRICK RD, & MT                  | ELAM RD TO PI    | ROVIDE HIGH                            | SPEED FIBER                  | OPTIC INTE                        | ERNET           | SERVICE            |
| TO THIS AREA OF N                 | MADISON COUN     | ITY.                                   |                              |                                   |                 |                    |
| AT&T EWO 14J0022                  | 4N               |                                        |                              |                                   |                 |                    |
|                                   |                  |                                        |                              |                                   |                 |                    |