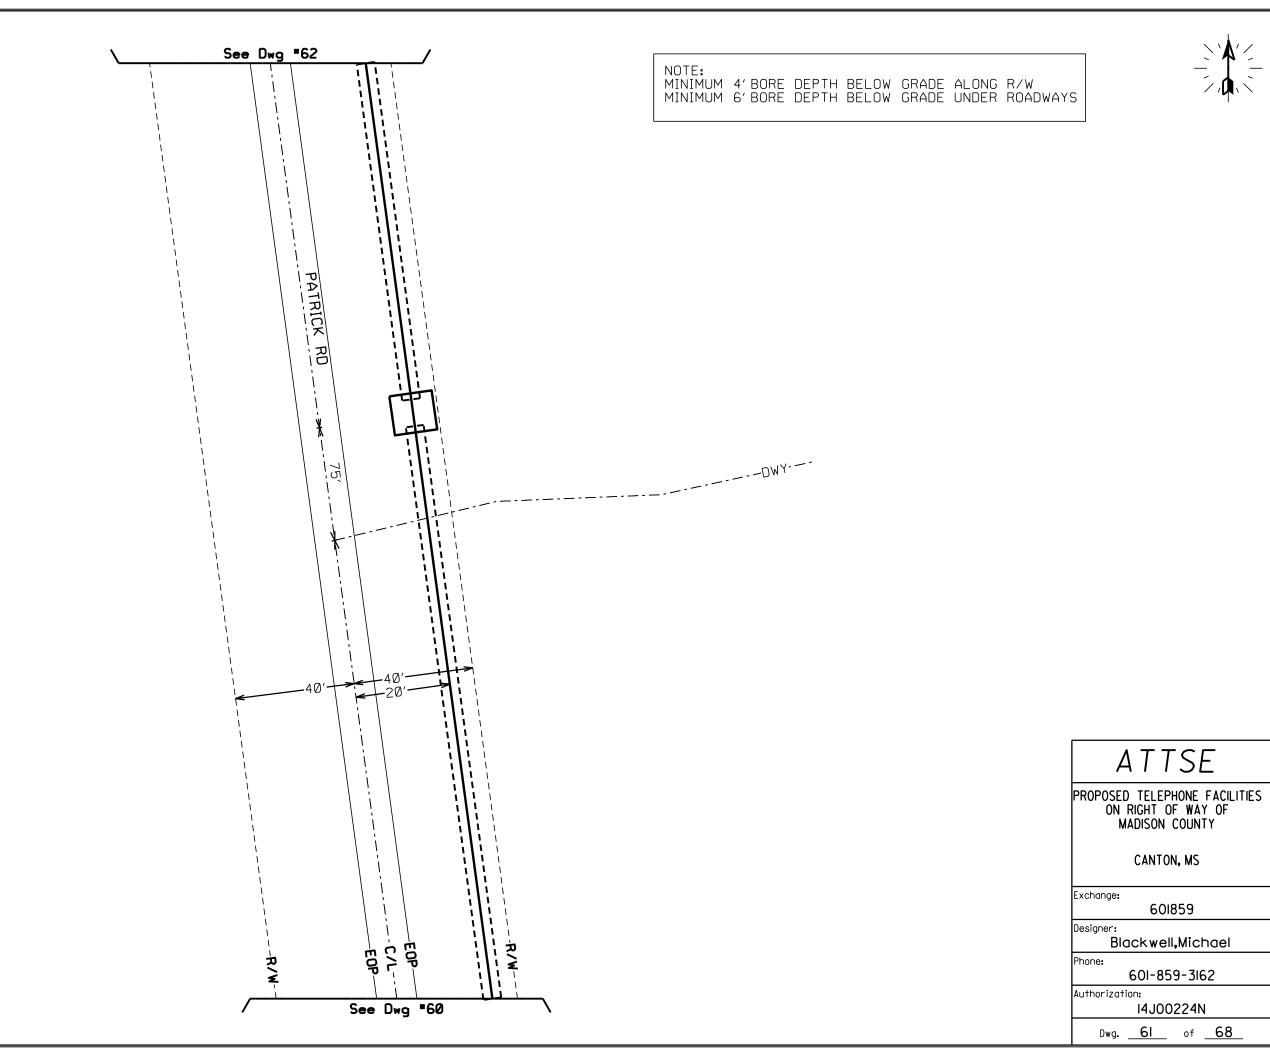

- Virlilia Road
- Stokes Road
- Patrick Road
- Mt. Elam Road
- Kit Carson Road

Revised: 2/14/2019

### PERMIT APPLICATION FOR THE CONSTRUCTION OR ADJUSTMENT OF A UTILITY WITHIN COUNTY ROAD RIGHT-OF-WAY

| <b>Utility Information:</b>       | Utility Name: AT | ************************************** | MB7508@                      | ATT.COM                           |                 |                    |
|-----------------------------------|------------------|----------------------------------------|------------------------------|-----------------------------------|-----------------|--------------------|
| Address: 370 CHURCH RD            |                  |                                        | City/State,                  | City/State/Zip: MADISON, MS 39110 |                 |                    |
| Contact Person: MICHAEL BLACKWELL |                  |                                        | Contact's I                  | Contact's Phone: 601-859-3162     |                 |                    |
| Project Information:              | County Road Nar  |                                        | RD more than one road right- | of-way use Annendi                | ix 1 for additi | onal descriptions) |
| Beginning Location: O             |                  | / RD                                   | Ending Location:             | CLOUD RD                          |                 |                    |
| Length of Project: 6.24           | MILES            | 13-15,17-<br>Section:                  | ·18,20-21<br>Township:       | 9N                                | Range:          | 1E-2E              |
| Description of Work: B            | BORING IN OF F   | IBER OPTIC                             | CABLE ALONG                  | VIRLILIA RE                       | , STOK          | ES RD,_            |
| PATRICK RD, & MT                  | ELAM RD TO PI    | ROVIDE HIGH                            | SPEED FIBER                  | OPTIC INTE                        | ERNET           | SERVICE            |
| TO THIS AREA OF N                 | MADISON COUN     | ITY.                                   |                              |                                   |                 |                    |
| AT&T EWO 14J0022                  | 4N               |                                        |                              |                                   |                 |                    |
|                                   |                  |                                        |                              |                                   |                 |                    |