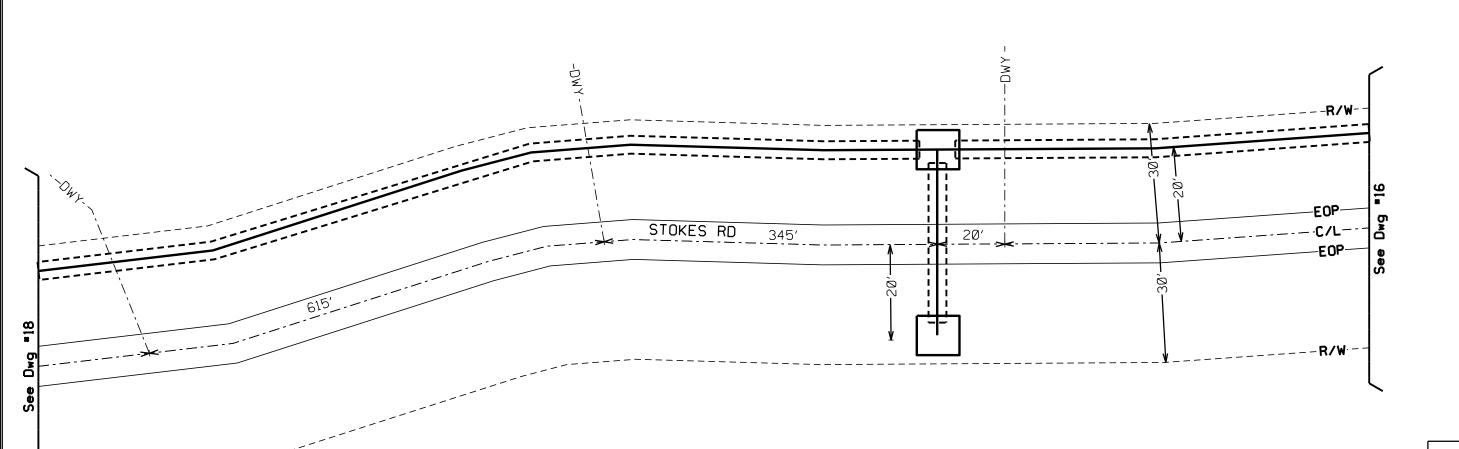

### PERMIT APPLICATION FOR THE CONSTRUCTION OR ADJUSTMENT OF A UTILITY WITHIN COUNTY ROAD RIGHT-OF-WAY

| <b>Utility Information:</b>       | Utility Name: AT | ************************************** | MB7508@                      | ATT.COM                           |                 |                    |
|-----------------------------------|------------------|----------------------------------------|------------------------------|-----------------------------------|-----------------|--------------------|
| Address: 370 CHURCH RD            |                  |                                        | City/State,                  | City/State/Zip: MADISON, MS 39110 |                 |                    |
| Contact Person: MICHAEL BLACKWELL |                  |                                        | Contact's I                  | Contact's Phone: 601-859-3162     |                 |                    |
| Project Information:              | County Road Nar  |                                        | RD more than one road right- | of-way use Annendi                | ix 1 for additi | onal descriptions) |
| Beginning Location: O             |                  | / RD                                   | Ending Location:             | CLOUD RD                          |                 |                    |
| Length of Project: 6.24           | MILES            | 13-15,17-<br>Section:                  | ·18,20-21<br>Township:       | 9N                                | Range:          | 1E-2E              |
| Description of Work: B            | BORING IN OF F   | IBER OPTIC                             | CABLE ALONG                  | VIRLILIA RE                       | , STOK          | ES RD,_            |
| PATRICK RD, & MT                  | ELAM RD TO PI    | ROVIDE HIGH                            | SPEED FIBER                  | OPTIC INTE                        | ERNET           | SERVICE            |
| TO THIS AREA OF N                 | MADISON COUN     | ITY.                                   |                              |                                   |                 |                    |
| AT&T EWO 14J0022                  | 4N               |                                        |                              |                                   |                 |                    |
|                                   |                  |                                        |                              |                                   |                 |                    |