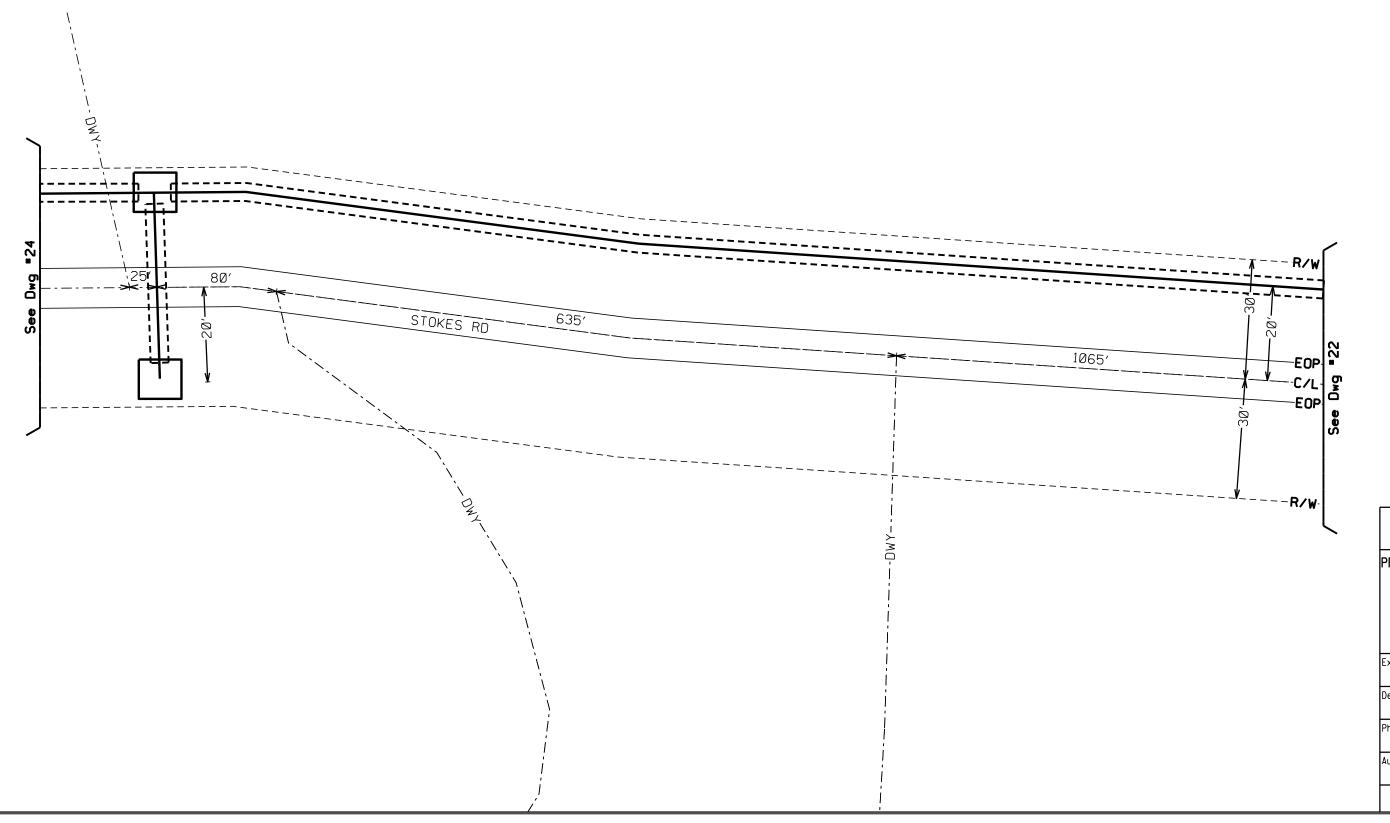

- Virlilia Road
- Stokes Road
- Patrick Road
- Mt. Elam Road
- Kit Carson Road

Revised: 2/14/2019

### PERMIT APPLICATION FOR THE CONSTRUCTION OR ADJUSTMENT OF A UTILITY WITHIN COUNTY ROAD RIGHT-OF-WAY

| <b>Utility Information:</b>       | Utility Name: AT | ************************************** | MB7508@                      | ATT.COM                           |                 |                    |
|-----------------------------------|------------------|----------------------------------------|------------------------------|-----------------------------------|-----------------|--------------------|
| Address: 370 CHURCH RD            |                  |                                        | City/State,                  | City/State/Zip: MADISON, MS 39110 |                 |                    |
| Contact Person: MICHAEL BLACKWELL |                  |                                        | Contact's I                  | Contact's Phone: 601-859-3162     |                 |                    |
| Project Information:              | County Road Nar  |                                        | RD more than one road right- | of-way use Annendi                | ix 1 for additi | onal descriptions) |
| Beginning Location: O             |                  | / RD                                   | Ending Location:             | CLOUD RD                          |                 |                    |
| Length of Project: 6.24           | MILES            | 13-15,17-<br>Section:                  | ·18,20-21<br>Township:       | 9N                                | Range:          | 1E-2E              |
| Description of Work: B            | BORING IN OF F   | IBER OPTIC                             | CABLE ALONG                  | VIRLILIA RE                       | , STOK          | ES RD,_            |
| PATRICK RD, & MT                  | ELAM RD TO PI    | ROVIDE HIGH                            | SPEED FIBER                  | OPTIC INTE                        | ERNET           | SERVICE            |
| TO THIS AREA OF N                 | MADISON COUN     | ITY.                                   |                              |                                   |                 |                    |
| AT&T EWO 14J0022                  | 4N               |                                        |                              |                                   |                 |                    |
|                                   |                  |                                        |                              |                                   |                 |                    |