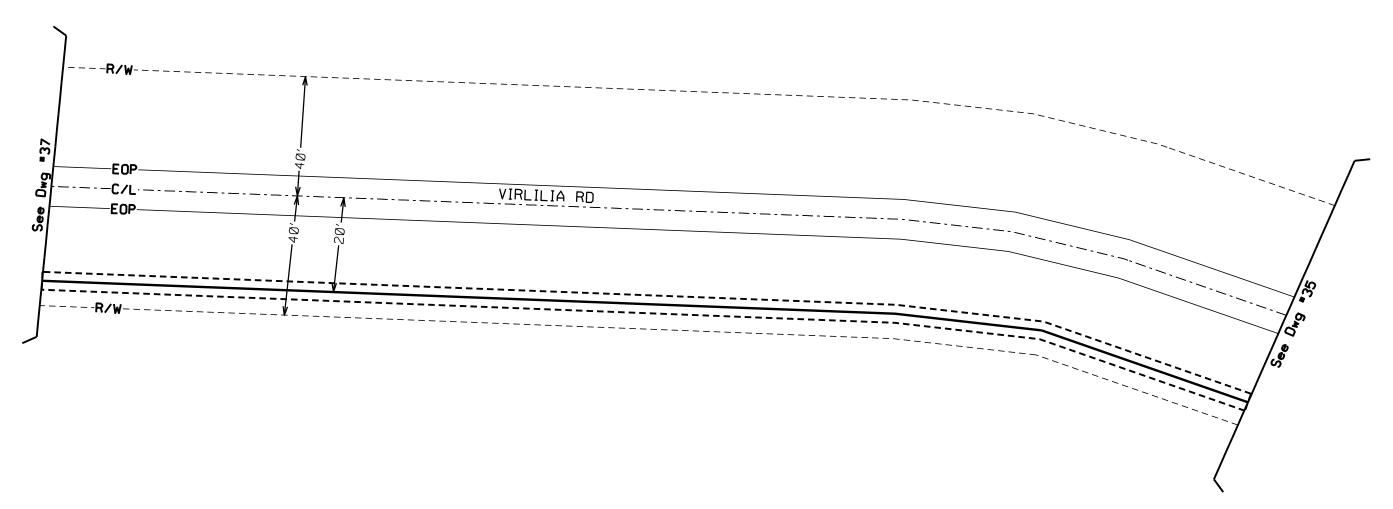

- Virlilia Road
- Stokes Road
- Patrick Road
- Mt. Elam Road
- Kit Carson Road

Revised: 2/14/2019