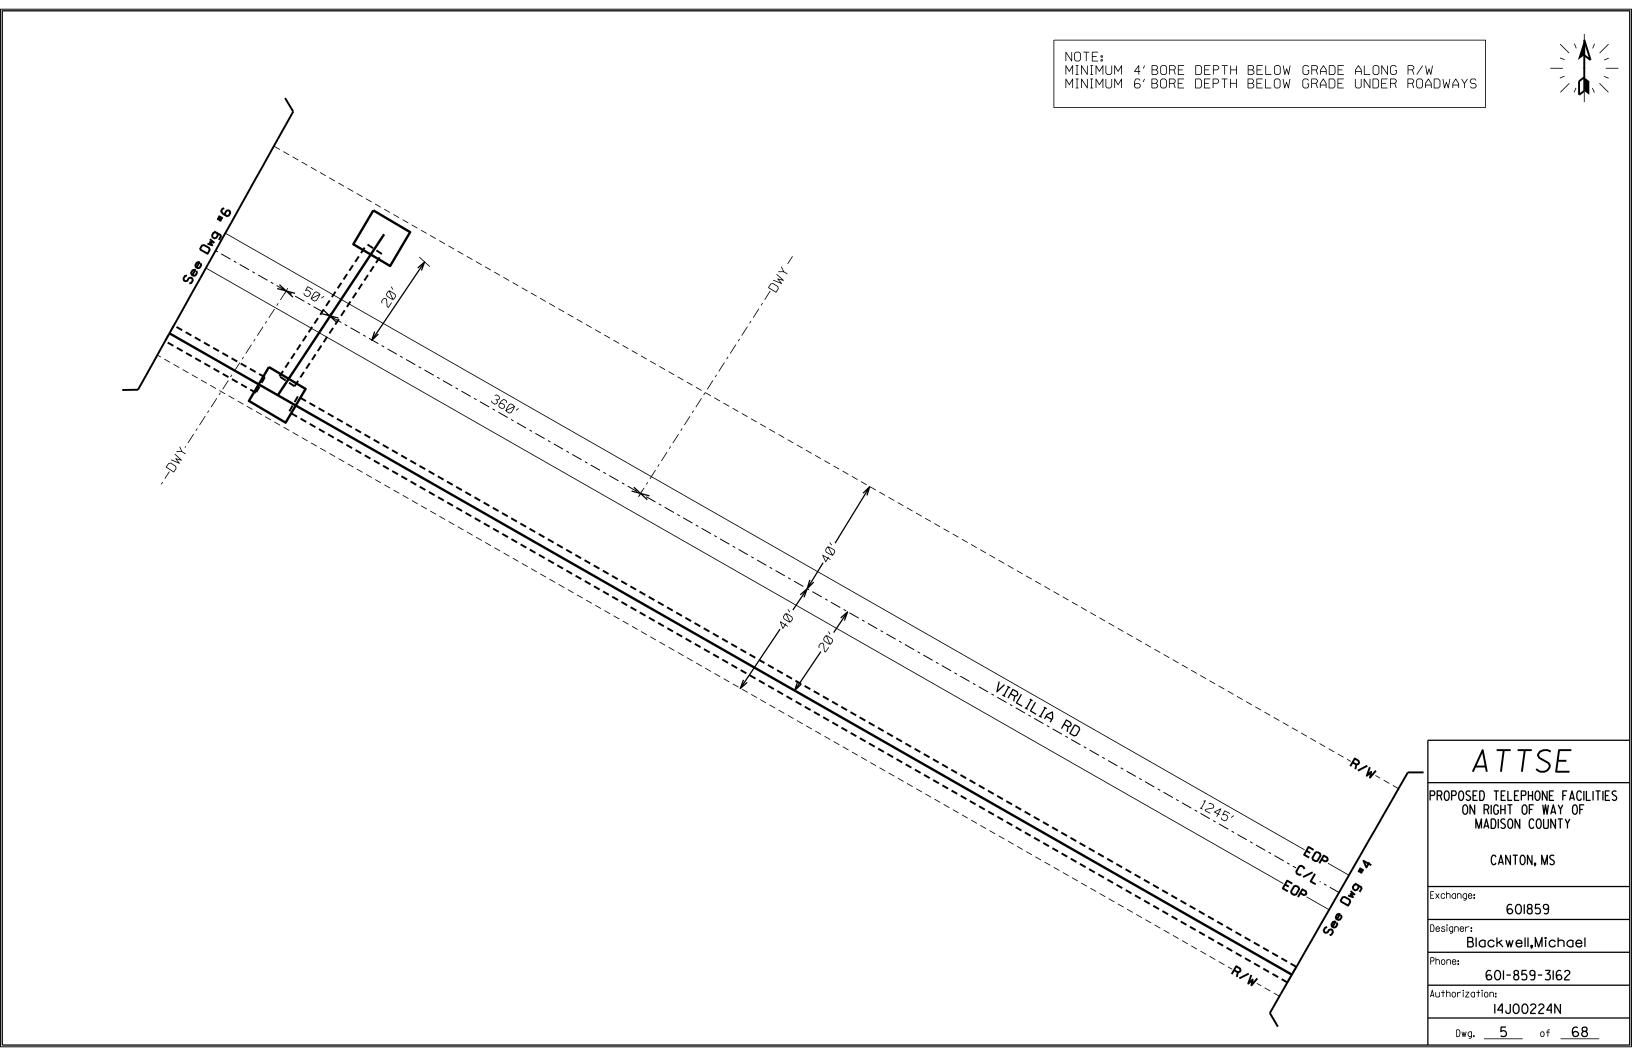

- Virlilia Road
- Stokes Road
- Patrick Road
- Mt. Elam Road
- Kit Carson Road

Revised: 2/14/2019

### PERMIT APPLICATION FOR THE CONSTRUCTION OR ADJUSTMENT OF A UTILITY WITHIN COUNTY ROAD RIGHT-OF-WAY

| <b>Utility Information:</b>       | Utility Name: AT | ************************************** | MB7508@                      | ATT.COM                           |                 |                    |
|-----------------------------------|------------------|----------------------------------------|------------------------------|-----------------------------------|-----------------|--------------------|
| Address: 370 CHURCH RD            |                  |                                        | City/State,                  | City/State/Zip: MADISON, MS 39110 |                 |                    |
| Contact Person: MICHAEL BLACKWELL |                  |                                        | Contact's I                  | Contact's Phone: 601-859-3162     |                 |                    |
| Project Information:              | County Road Nar  |                                        | RD more than one road right- | of-way use Annendi                | ix 1 for additi | onal descriptions) |
| Beginning Location: O             |                  | / RD                                   | Ending Location:             | CLOUD RD                          |                 |                    |
| Length of Project: 6.24           | MILES            | 13-15,17-<br>Section:                  | ·18,20-21<br>Township:       | 9N                                | Range:          | 1E-2E              |
| Description of Work: B            | BORING IN OF F   | IBER OPTIC                             | CABLE ALONG                  | VIRLILIA RE                       | , STOK          | ES RD,_            |
| PATRICK RD, & MT                  | ELAM RD TO PI    | ROVIDE HIGH                            | SPEED FIBER                  | OPTIC INTE                        | ERNET           | SERVICE            |
| TO THIS AREA OF N                 | MADISON COUN     | ITY.                                   |                              |                                   |                 |                    |
| AT&T EWO 14J0022                  | 4N               |                                        |                              |                                   |                 |                    |
|                                   |                  |                                        |                              |                                   |                 |                    |