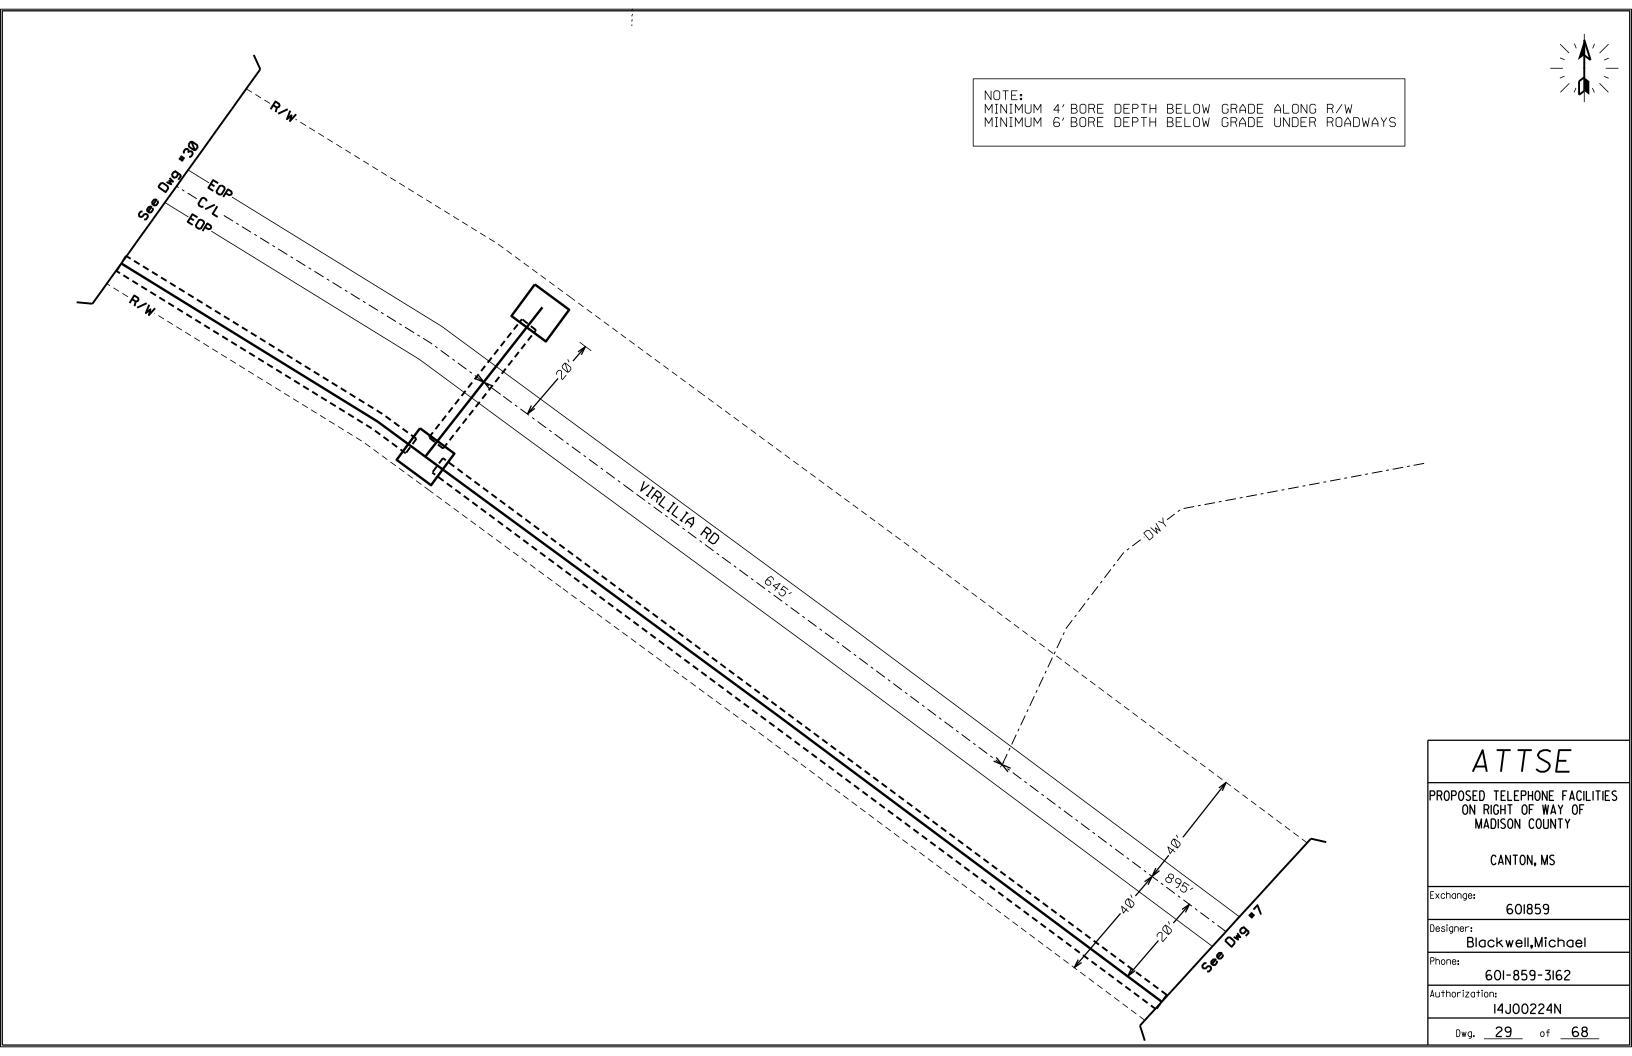

- Virlilia Road
- Stokes Road
- Patrick Road
- Mt. Elam Road
- Kit Carson Road

Revised: 2/14/2019

### PERMIT APPLICATION FOR THE CONSTRUCTION OR ADJUSTMENT OF A UTILITY WITHIN COUNTY ROAD RIGHT-OF-WAY

| <b>Utility Information:</b>       | Utility Name: AT | ************************************** | MB7508@                      | ATT.COM                           |                 |                    |
|-----------------------------------|------------------|----------------------------------------|------------------------------|-----------------------------------|-----------------|--------------------|
| Address: 370 CHURCH RD            |                  |                                        | City/State,                  | City/State/Zip: MADISON, MS 39110 |                 |                    |
| Contact Person: MICHAEL BLACKWELL |                  |                                        | Contact's I                  | Contact's Phone: 601-859-3162     |                 |                    |
| Project Information:              | County Road Nar  |                                        | RD more than one road right- | of-way use Annendi                | ix 1 for additi | onal descriptions) |
| Beginning Location: O             |                  | / RD                                   | Ending Location:             | CLOUD RD                          |                 |                    |
| Length of Project: 6.24           | MILES            | 13-15,17-<br>Section:                  | ·18,20-21<br>Township:       | 9N                                | Range:          | 1E-2E              |
| Description of Work: B            | BORING IN OF F   | IBER OPTIC                             | CABLE ALONG                  | VIRLILIA RE                       | , STOK          | ES RD,_            |
| PATRICK RD, & MT                  | ELAM RD TO PI    | ROVIDE HIGH                            | SPEED FIBER                  | OPTIC INTE                        | ERNET           | SERVICE            |
| TO THIS AREA OF N                 | MADISON COUN     | ITY.                                   |                              |                                   |                 |                    |
| AT&T EWO 14J0022                  | 4N               |                                        |                              |                                   |                 |                    |
|                                   |                  |                                        |                              |                                   |                 |                    |