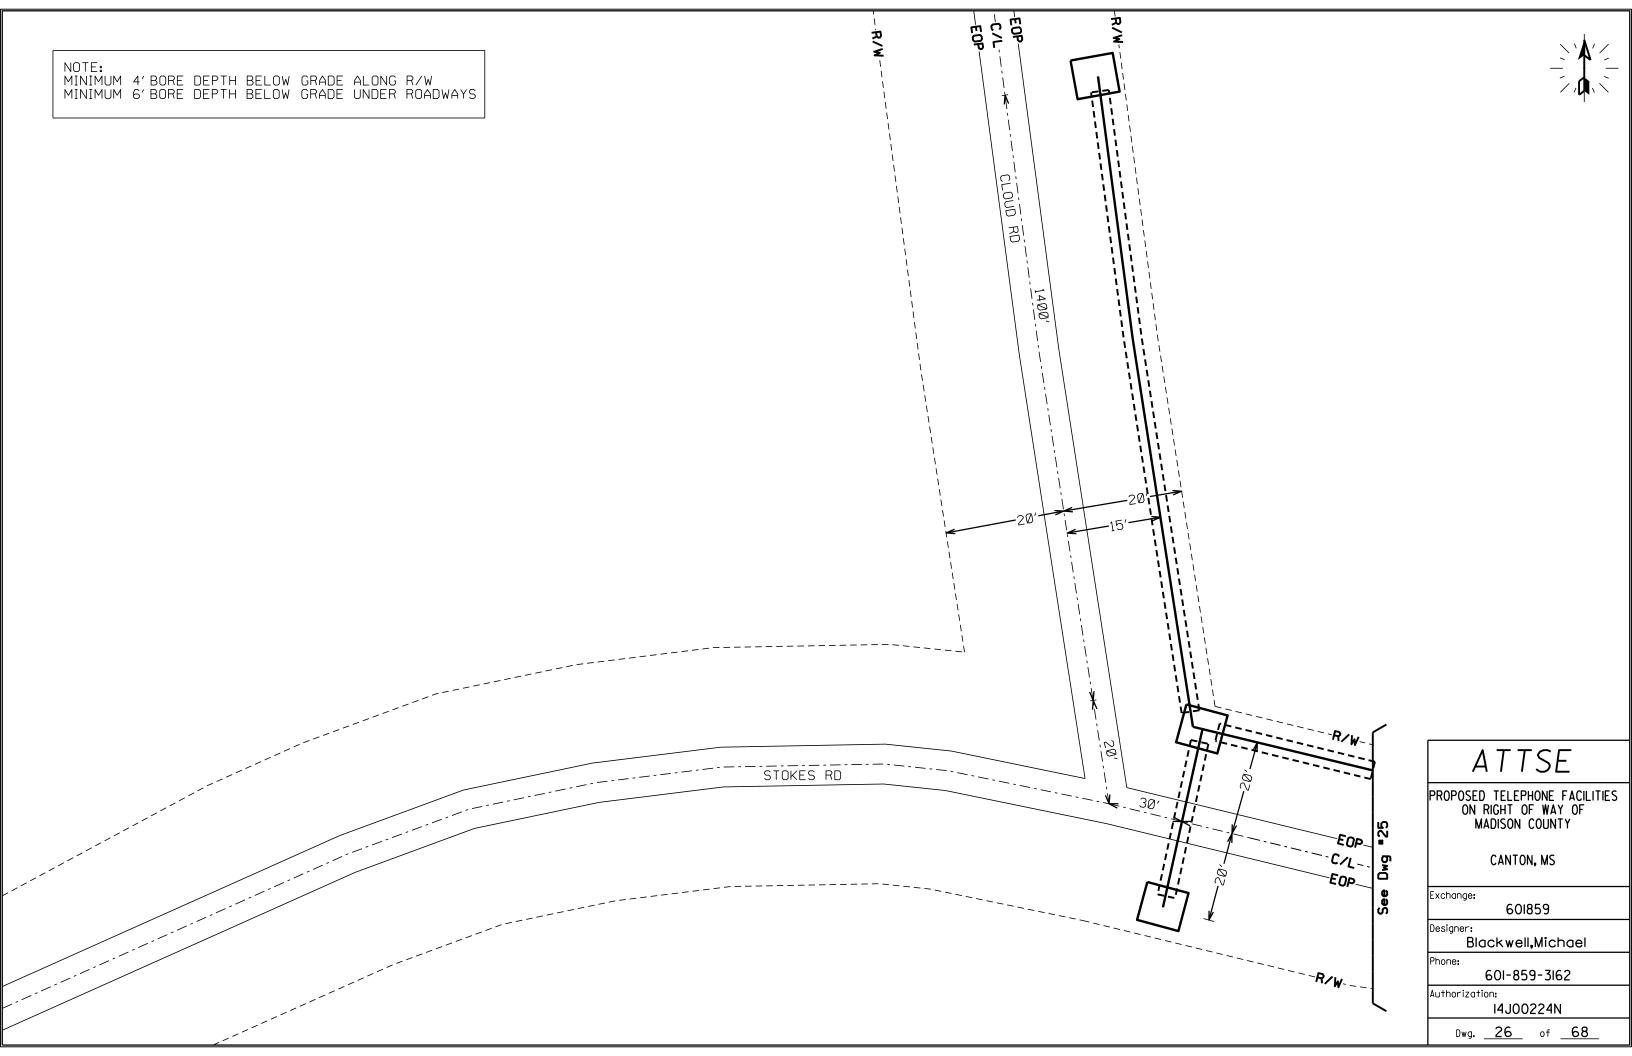

- Virlilia Road
- Stokes Road
- Patrick Road
- Mt. Elam Road
- Kit Carson Road

Revised: 2/14/2019

### PERMIT APPLICATION FOR THE CONSTRUCTION OR ADJUSTMENT OF A UTILITY WITHIN COUNTY ROAD RIGHT-OF-WAY

| <b>Utility Information:</b>       | Utility Name: AT | ************************************** | MB7508@                      | ATT.COM                           |                 |                    |
|-----------------------------------|------------------|----------------------------------------|------------------------------|-----------------------------------|-----------------|--------------------|
| Address: 370 CHURCH RD            |                  |                                        | City/State,                  | City/State/Zip: MADISON, MS 39110 |                 |                    |
| Contact Person: MICHAEL BLACKWELL |                  |                                        | Contact's I                  | Contact's Phone: 601-859-3162     |                 |                    |
| Project Information:              | County Road Nar  |                                        | RD more than one road right- | of-way use Annendi                | ix 1 for additi | onal descriptions) |
| Beginning Location: O             |                  | / RD                                   | Ending Location:             | CLOUD RD                          |                 |                    |
| Length of Project: 6.24           | MILES            | 13-15,17-<br>Section:                  | ·18,20-21<br>Township:       | 9N                                | Range:          | 1E-2E              |
| Description of Work: B            | BORING IN OF F   | IBER OPTIC                             | CABLE ALONG                  | VIRLILIA RE                       | , STOK          | ES RD,_            |
| PATRICK RD, & MT                  | ELAM RD TO PI    | ROVIDE HIGH                            | SPEED FIBER                  | OPTIC INTE                        | ERNET           | SERVICE            |
| TO THIS AREA OF N                 | MADISON COUN     | ITY.                                   |                              |                                   |                 |                    |
| AT&T EWO 14J0022                  | 4N               |                                        |                              |                                   |                 |                    |
|                                   |                  |                                        |                              |                                   |                 |                    |

All underground facilities shall be installed at a depth equal to or greater than 48" below the lowest adjacent grade.

All pipes carrying liquid shall be encased under County maintained roads.

| WITNE   | SS the signature of the Applicant this the 27TH                                                                                                         | day of FEBRUARY                              | , 20_21           |
|---------|---------------------------------------------------------------------------------------------------------------------------------------------------------|----------------------------------------------|-------------------|
|         |                                                                                                                                                         | By:Michael Blackewell                        |                   |
|         |                                                                                                                                                         | (Applicant Signature)                        |                   |
|         |                                                                                                                                                         | Title: MGR OSP PLNG & ENGRG D                | ESIGN             |
| Note:   | Applicant must be an employee of the Utility named in this a Contractor, Subcontractor, Agent, or Consulting Engineer performed under this application. | •• • • • • • • • • • • • • • • • • • • •     | •                 |
| plans s | y authorized representative, have reviewed this a ubmitted by the Applicant meet the requirements wht-of-Way of all Public County Roads.                | of A Policy for The Accommodation of Utility | Facilities within |
|         |                                                                                                                                                         | APPROVED  By timothy.bryan at 12:59 pm       | n, Mar 10, 2021   |
| AGREE   | D TO AND APPROVED BY:                                                                                                                                   | Dan Gaillet, P.E.<br>County Engineer         |                   |
|         | Madison County Board President                                                                                                                          | Date:                                        |                   |
| ENTER   | ED INTO THE MINUTES OF THE BOARD OF SU                                                                                                                  | PERVISORS OF MADISON COUNTY, MISSI           | SSIPPI ON THIS    |
|         | DAY OF, 20                                                                                                                                              |                                              |                   |