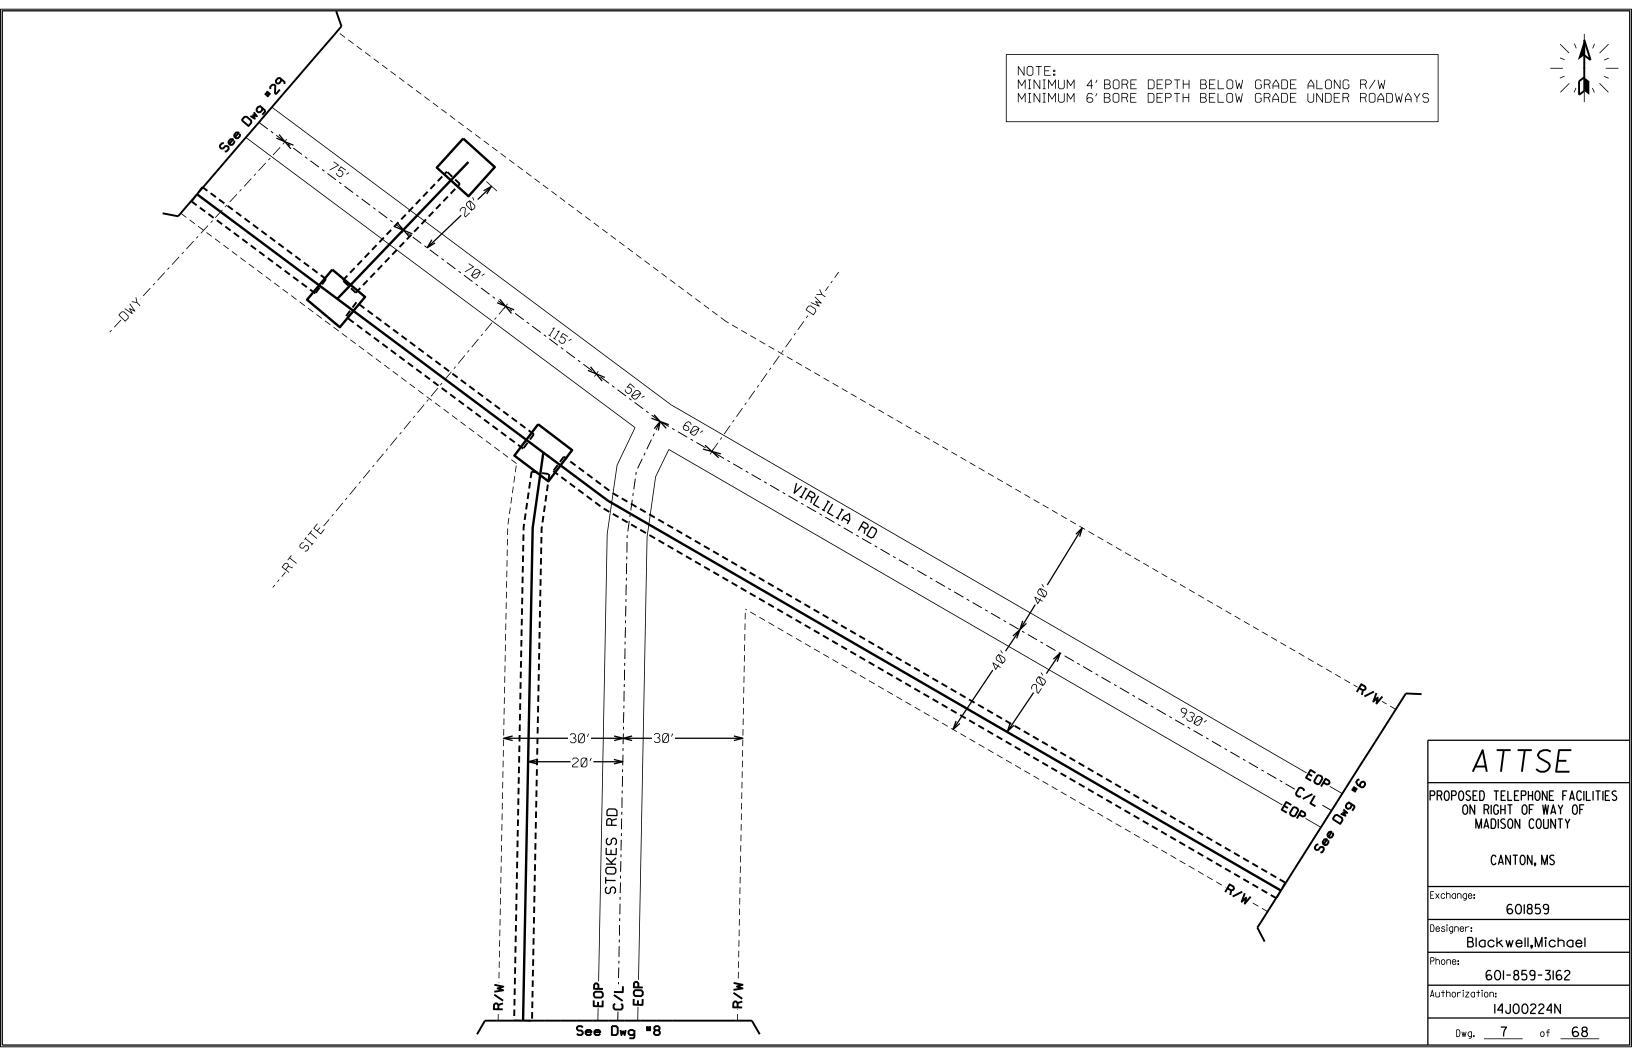

- Virlilia Road
- Stokes Road
- Patrick Road
- Mt. Elam Road
- Kit Carson Road

Revised: 2/14/2019

### PERMIT APPLICATION FOR THE CONSTRUCTION OR ADJUSTMENT OF A UTILITY WITHIN COUNTY ROAD RIGHT-OF-WAY

| <b>Utility Information:</b>       | Utility Name: AT | ************************************** | MB7508@                      | ATT.COM                           |                 |                    |
|-----------------------------------|------------------|----------------------------------------|------------------------------|-----------------------------------|-----------------|--------------------|
| Address: 370 CHURCH RD            |                  |                                        | City/State,                  | City/State/Zip: MADISON, MS 39110 |                 |                    |
| Contact Person: MICHAEL BLACKWELL |                  |                                        | Contact's I                  | Contact's Phone: 601-859-3162     |                 |                    |
| Project Information:              | County Road Nar  |                                        | RD more than one road right- | of-way use Annendi                | ix 1 for additi | onal descriptions) |
| Beginning Location: O             |                  | / RD                                   | Ending Location:             | CLOUD RD                          |                 |                    |
| Length of Project: 6.24           | MILES            | 13-15,17-<br>Section:                  | ·18,20-21<br>Township:       | 9N                                | Range:          | 1E-2E              |
| Description of Work: B            | BORING IN OF F   | IBER OPTIC                             | CABLE ALONG                  | VIRLILIA RE                       | , STOK          | ES RD,_            |
| PATRICK RD, & MT                  | ELAM RD TO PI    | ROVIDE HIGH                            | SPEED FIBER                  | OPTIC INTE                        | ERNET           | SERVICE            |
| TO THIS AREA OF N                 | MADISON COUN     | ITY.                                   |                              |                                   |                 |                    |
| AT&T EWO 14J0022                  | 4N               |                                        |                              |                                   |                 |                    |
|                                   |                  |                                        |                              |                                   |                 |                    |