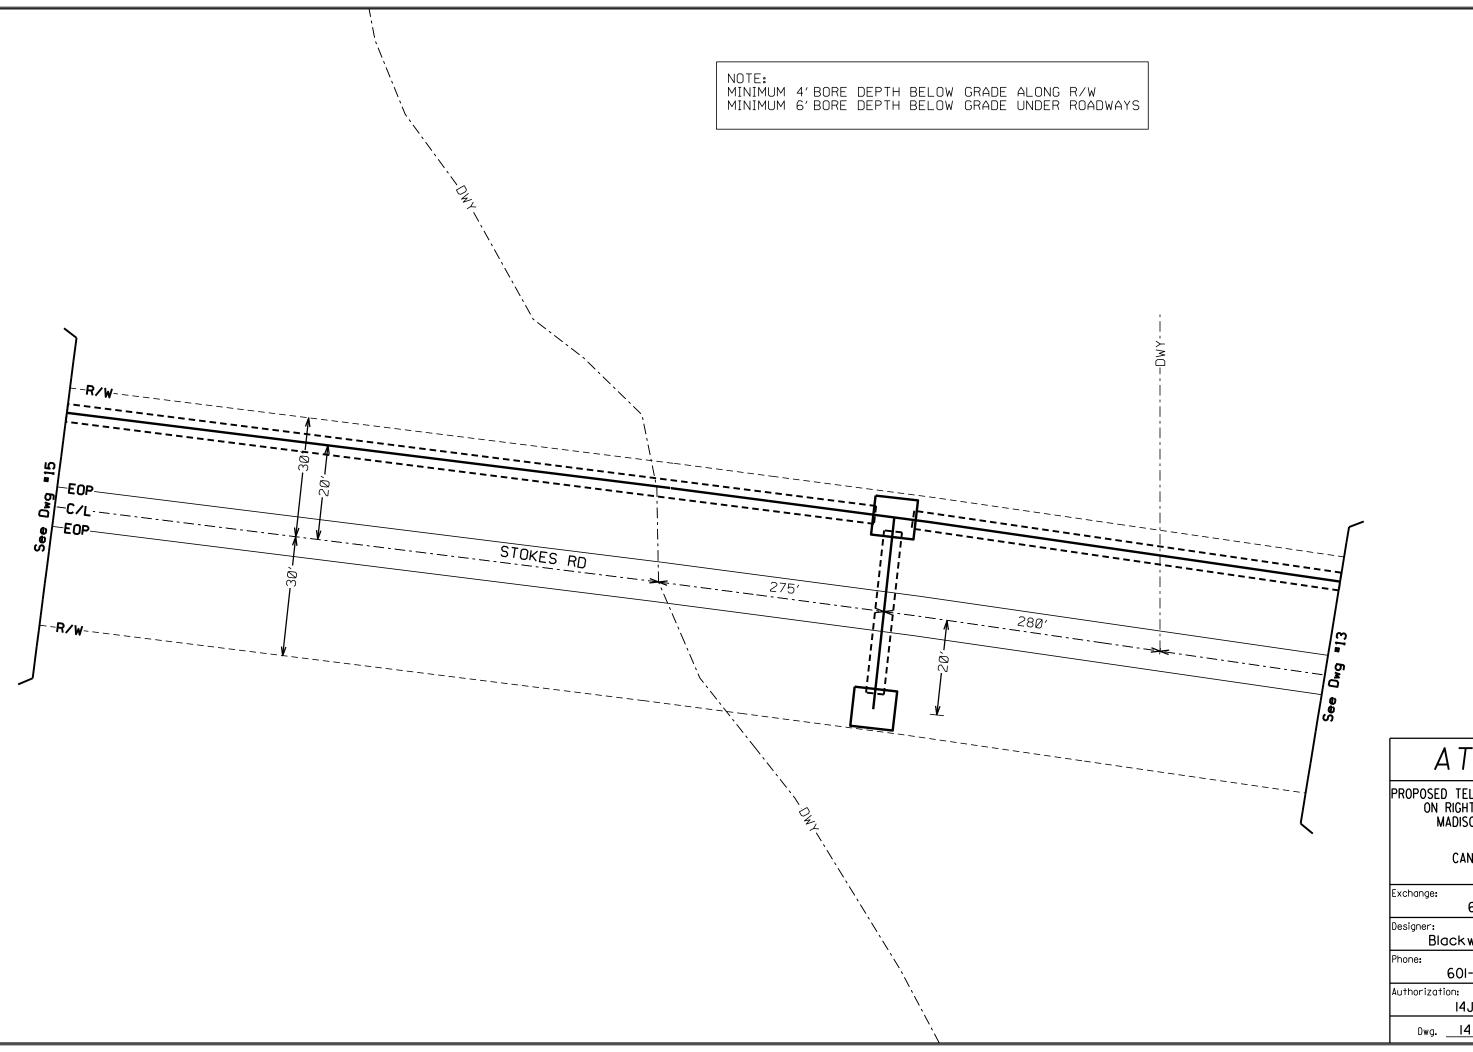

- Virlilia Road
- Stokes Road
- Patrick Road
- Mt. Elam Road
- Kit Carson Road

Revised: 2/14/2019

### PERMIT APPLICATION FOR THE CONSTRUCTION OR ADJUSTMENT OF A UTILITY WITHIN COUNTY ROAD RIGHT-OF-WAY

| <b>Utility Information:</b>       | Utility Name: AT | ************************************** | MB7508@                      | ATT.COM                           |                 |                    |
|-----------------------------------|------------------|----------------------------------------|------------------------------|-----------------------------------|-----------------|--------------------|
| Address: 370 CHURCH RD            |                  |                                        | City/State,                  | City/State/Zip: MADISON, MS 39110 |                 |                    |
| Contact Person: MICHAEL BLACKWELL |                  |                                        | Contact's I                  | Contact's Phone: 601-859-3162     |                 |                    |
| Project Information:              | County Road Nar  |                                        | RD more than one road right- | of-way use Annendi                | ix 1 for additi | onal descriptions) |
| Beginning Location: O             |                  | / RD                                   | Ending Location:             | CLOUD RD                          |                 |                    |
| Length of Project: 6.24           | MILES            | 13-15,17-<br>Section:                  | ·18,20-21<br>Township:       | 9N                                | Range:          | 1E-2E              |
| Description of Work: B            | BORING IN OF F   | IBER OPTIC                             | CABLE ALONG                  | VIRLILIA RE                       | , STOK          | ES RD,_            |
| PATRICK RD, & MT                  | ELAM RD TO PI    | ROVIDE HIGH                            | SPEED FIBER                  | OPTIC INTE                        | ERNET           | SERVICE            |
| TO THIS AREA OF N                 | MADISON COUN     | ITY.                                   |                              |                                   |                 |                    |
| AT&T EWO 14J0022                  | 4N               |                                        |                              |                                   |                 |                    |
|                                   |                  |                                        |                              |                                   |                 |                    |