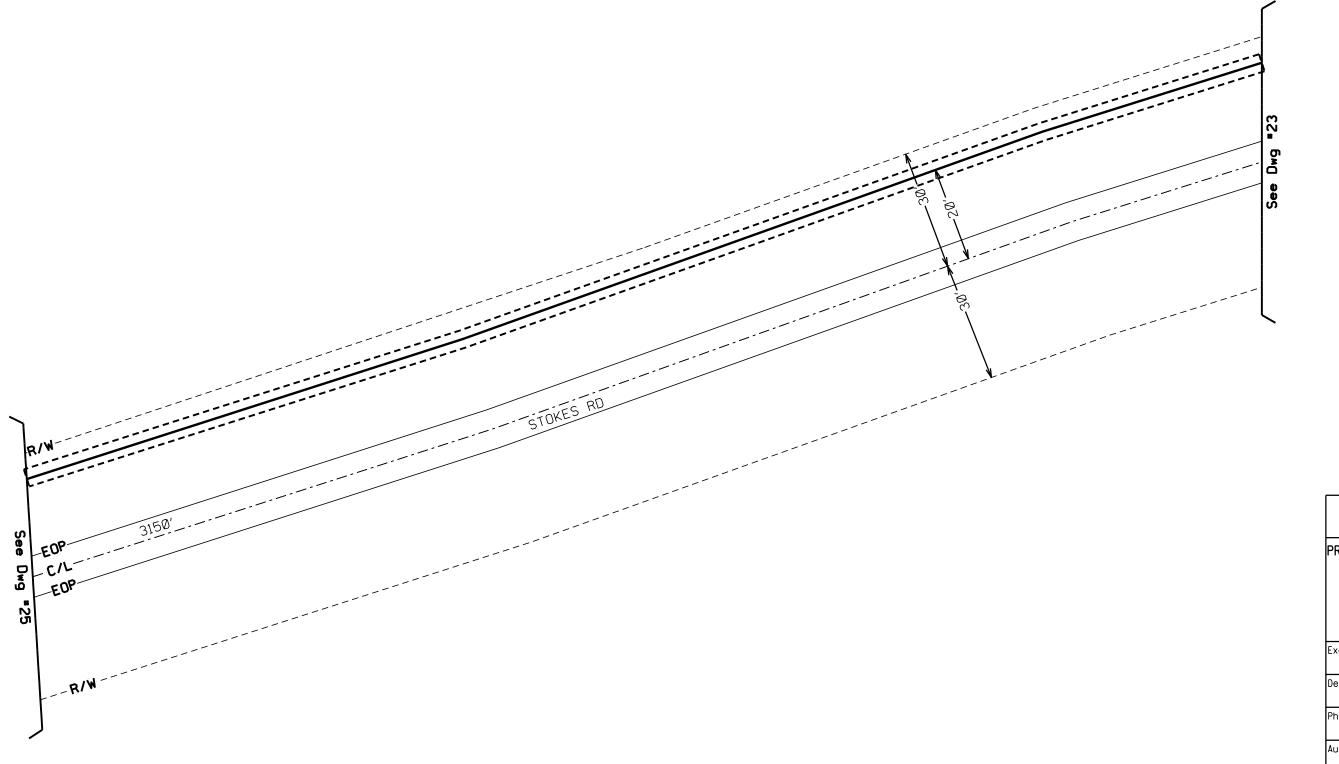

- Virlilia Road
- Stokes Road
- Patrick Road
- Mt. Elam Road
- Kit Carson Road

Revised: 2/14/2019

### PERMIT APPLICATION FOR THE CONSTRUCTION OR ADJUSTMENT OF A UTILITY WITHIN COUNTY ROAD RIGHT-OF-WAY

| <b>Utility Information:</b>       | Utility Name: AT | ************************************** | MB7508@                      | ATT.COM                           |                 |                    |
|-----------------------------------|------------------|----------------------------------------|------------------------------|-----------------------------------|-----------------|--------------------|
| Address: 370 CHURCH RD            |                  |                                        | City/State,                  | City/State/Zip: MADISON, MS 39110 |                 |                    |
| Contact Person: MICHAEL BLACKWELL |                  |                                        | Contact's I                  | Contact's Phone: 601-859-3162     |                 |                    |
| Project Information:              | County Road Nar  |                                        | RD more than one road right- | of-way use Annendi                | ix 1 for additi | onal descriptions) |
| Beginning Location: O             |                  | / RD                                   | Ending Location:             | CLOUD RD                          |                 |                    |
| Length of Project: 6.24           | MILES            | 13-15,17-<br>Section:                  | ·18,20-21<br>Township:       | 9N                                | Range:          | 1E-2E              |
| Description of Work: B            | BORING IN OF F   | IBER OPTIC                             | CABLE ALONG                  | VIRLILIA RE                       | , STOK          | ES RD,_            |
| PATRICK RD, & MT                  | ELAM RD TO PI    | ROVIDE HIGH                            | SPEED FIBER                  | OPTIC INTE                        | ERNET           | SERVICE            |
| TO THIS AREA OF N                 | MADISON COUN     | ITY.                                   |                              |                                   |                 |                    |
| AT&T EWO 14J0022                  | 4N               |                                        |                              |                                   |                 |                    |
|                                   |                  |                                        |                              |                                   |                 |                    |