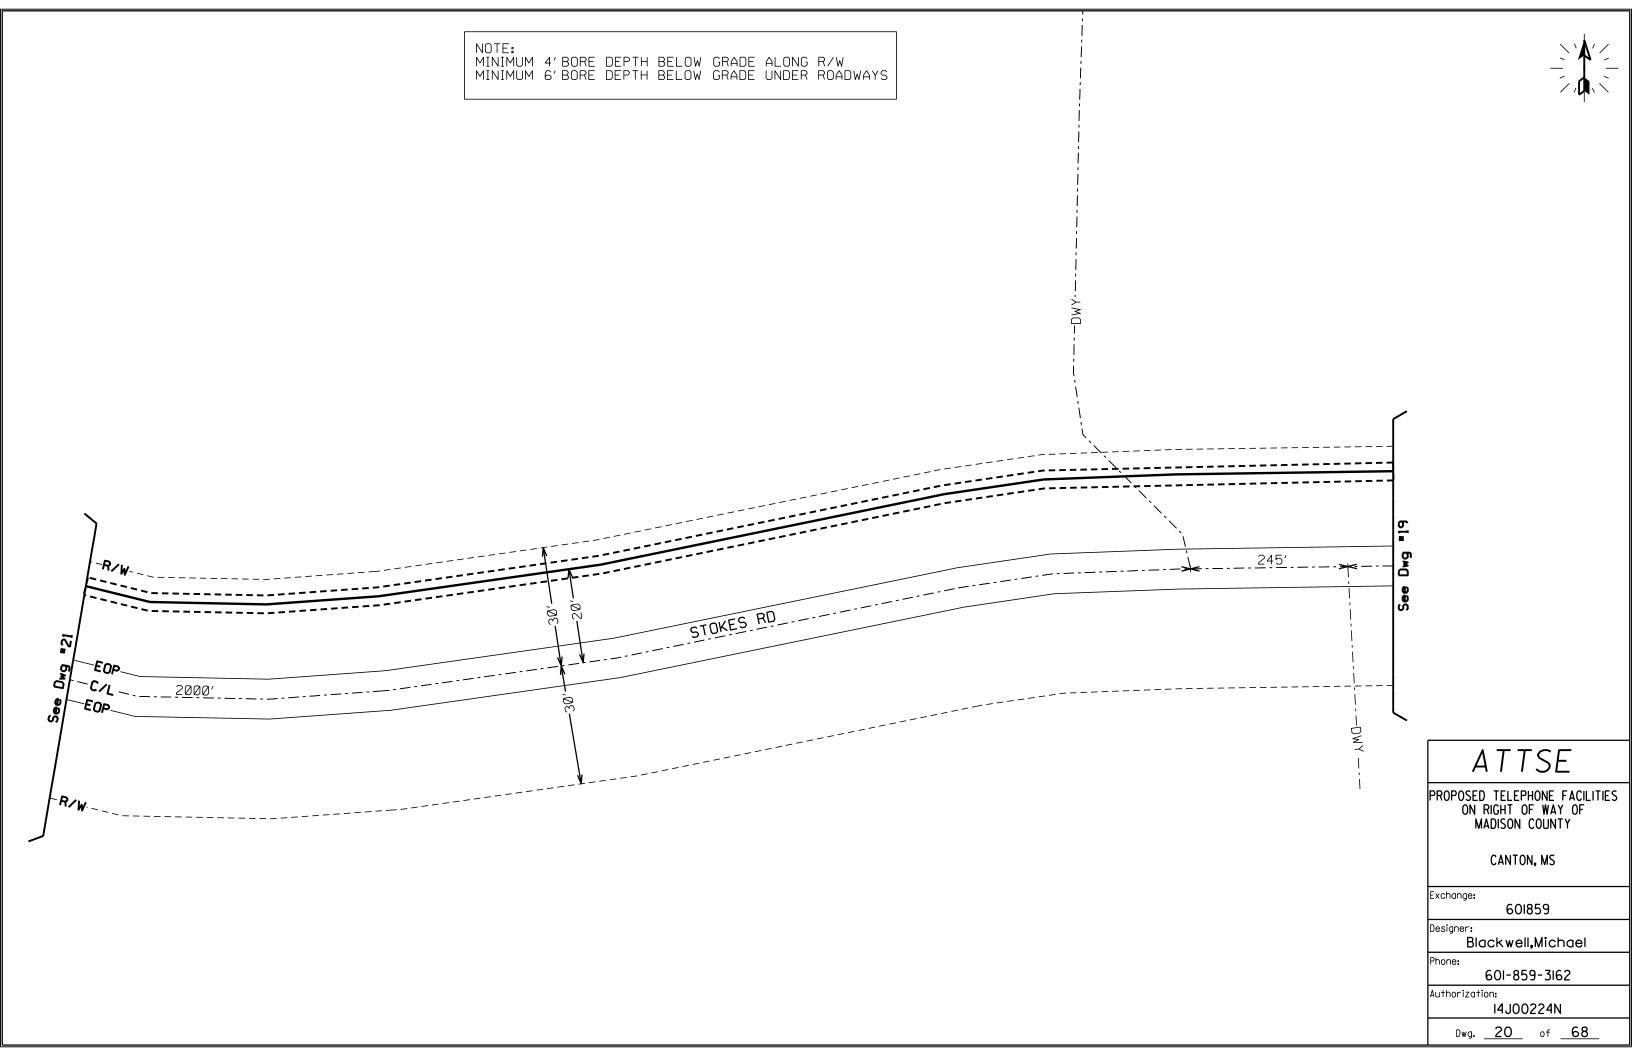

- Virlilia Road
- Stokes Road
- Patrick Road
- Mt. Elam Road
- Kit Carson Road

Revised: 2/14/2019

### PERMIT APPLICATION FOR THE CONSTRUCTION OR ADJUSTMENT OF A UTILITY WITHIN COUNTY ROAD RIGHT-OF-WAY

| <b>Utility Information:</b>       | Utility Name: AT | ************************************** | MB7508@                      | ATT.COM                           |                 |                    |
|-----------------------------------|------------------|----------------------------------------|------------------------------|-----------------------------------|-----------------|--------------------|
| Address: 370 CHURCH RD            |                  |                                        | City/State,                  | City/State/Zip: MADISON, MS 39110 |                 |                    |
| Contact Person: MICHAEL BLACKWELL |                  |                                        | Contact's I                  | Contact's Phone: 601-859-3162     |                 |                    |
| Project Information:              | County Road Nar  |                                        | RD more than one road right- | of-way use Annendi                | ix 1 for additi | onal descriptions) |
| Beginning Location: O             |                  | / RD                                   | Ending Location:             | CLOUD RD                          |                 |                    |
| Length of Project: 6.24           | MILES            | 13-15,17-<br>Section:                  | ·18,20-21<br>Township:       | 9N                                | Range:          | 1E-2E              |
| Description of Work: B            | BORING IN OF F   | IBER OPTIC                             | CABLE ALONG                  | VIRLILIA RE                       | , STOK          | ES RD,_            |
| PATRICK RD, & MT                  | ELAM RD TO PI    | ROVIDE HIGH                            | SPEED FIBER                  | OPTIC INTE                        | ERNET           | SERVICE            |
| TO THIS AREA OF N                 | MADISON COUN     | ITY.                                   |                              |                                   |                 |                    |
| AT&T EWO 14J0022                  | 4N               |                                        |                              |                                   |                 |                    |
|                                   |                  |                                        |                              |                                   |                 |                    |