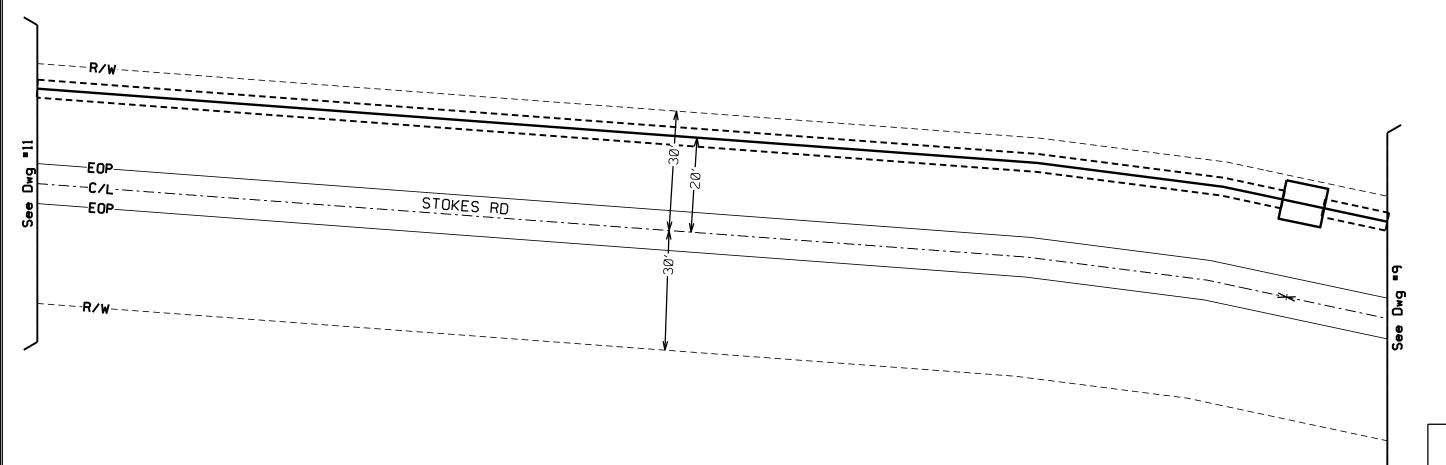

- Virlilia Road
- Stokes Road
- Patrick Road
- Mt. Elam Road
- Kit Carson Road

Revised: 2/14/2019

### PERMIT APPLICATION FOR THE CONSTRUCTION OR ADJUSTMENT OF A UTILITY WITHIN COUNTY ROAD RIGHT-OF-WAY

| <b>Utility Information:</b>       | Utility Name: AT | ************************************** | MB7508@                      | ATT.COM                           |                 |                    |
|-----------------------------------|------------------|----------------------------------------|------------------------------|-----------------------------------|-----------------|--------------------|
| Address: 370 CHURCH RD            |                  |                                        | City/State,                  | City/State/Zip: MADISON, MS 39110 |                 |                    |
| Contact Person: MICHAEL BLACKWELL |                  |                                        | Contact's I                  | Contact's Phone: 601-859-3162     |                 |                    |
| Project Information:              | County Road Nar  |                                        | RD more than one road right- | of-way use Annendi                | ix 1 for additi | onal descriptions) |
| Beginning Location: O             |                  | / RD                                   | Ending Location:             | CLOUD RD                          |                 |                    |
| Length of Project: 6.24           | MILES            | 13-15,17-<br>Section:                  | ·18,20-21<br>Township:       | 9N                                | Range:          | 1E-2E              |
| Description of Work: B            | BORING IN OF F   | IBER OPTIC                             | CABLE ALONG                  | VIRLILIA RE                       | , STOK          | ES RD,_            |
| PATRICK RD, & MT                  | ELAM RD TO PI    | ROVIDE HIGH                            | SPEED FIBER                  | OPTIC INTE                        | ERNET           | SERVICE            |
| TO THIS AREA OF N                 | MADISON COUN     | ITY.                                   |                              |                                   |                 |                    |
| AT&T EWO 14J0022                  | 4N               |                                        |                              |                                   |                 |                    |
|                                   |                  |                                        |                              |                                   |                 |                    |