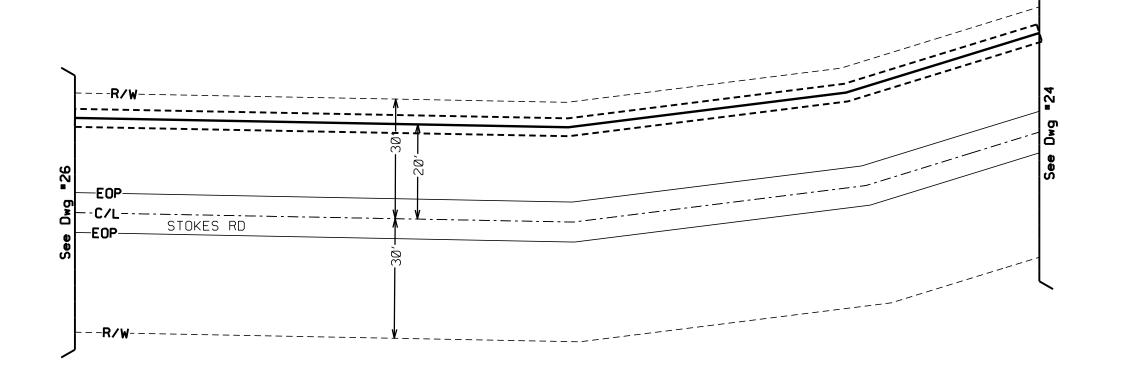

- Virlilia Road
- Stokes Road
- Patrick Road
- Mt. Elam Road
- Kit Carson Road

Revised: 2/14/2019

### PERMIT APPLICATION FOR THE CONSTRUCTION OR ADJUSTMENT OF A UTILITY WITHIN COUNTY ROAD RIGHT-OF-WAY

| <b>Utility Information:</b>       | Utility Name: AT | ************************************** | MB7508@                      | ATT.COM                           |                 |                    |
|-----------------------------------|------------------|----------------------------------------|------------------------------|-----------------------------------|-----------------|--------------------|
| Address: 370 CHURCH RD            |                  |                                        | City/State,                  | City/State/Zip: MADISON, MS 39110 |                 |                    |
| Contact Person: MICHAEL BLACKWELL |                  |                                        | Contact's I                  | Contact's Phone: 601-859-3162     |                 |                    |
| Project Information:              | County Road Nar  |                                        | RD more than one road right- | of-way use Annendi                | ix 1 for additi | onal descriptions) |
| Beginning Location: O             |                  | / RD                                   | Ending Location:             | CLOUD RD                          |                 |                    |
| Length of Project: 6.24           | MILES            | 13-15,17-<br>Section:                  | ·18,20-21<br>Township:       | 9N                                | Range:          | 1E-2E              |
| Description of Work: B            | BORING IN OF F   | IBER OPTIC                             | CABLE ALONG                  | VIRLILIA RE                       | , STOK          | ES RD,_            |
| PATRICK RD, & MT                  | ELAM RD TO PI    | ROVIDE HIGH                            | SPEED FIBER                  | OPTIC INTE                        | ERNET           | SERVICE            |
| TO THIS AREA OF N                 | MADISON COUN     | ITY.                                   |                              |                                   |                 |                    |
| AT&T EWO 14J0022                  | 4N               |                                        |                              |                                   |                 |                    |
|                                   |                  |                                        |                              |                                   |                 |                    |