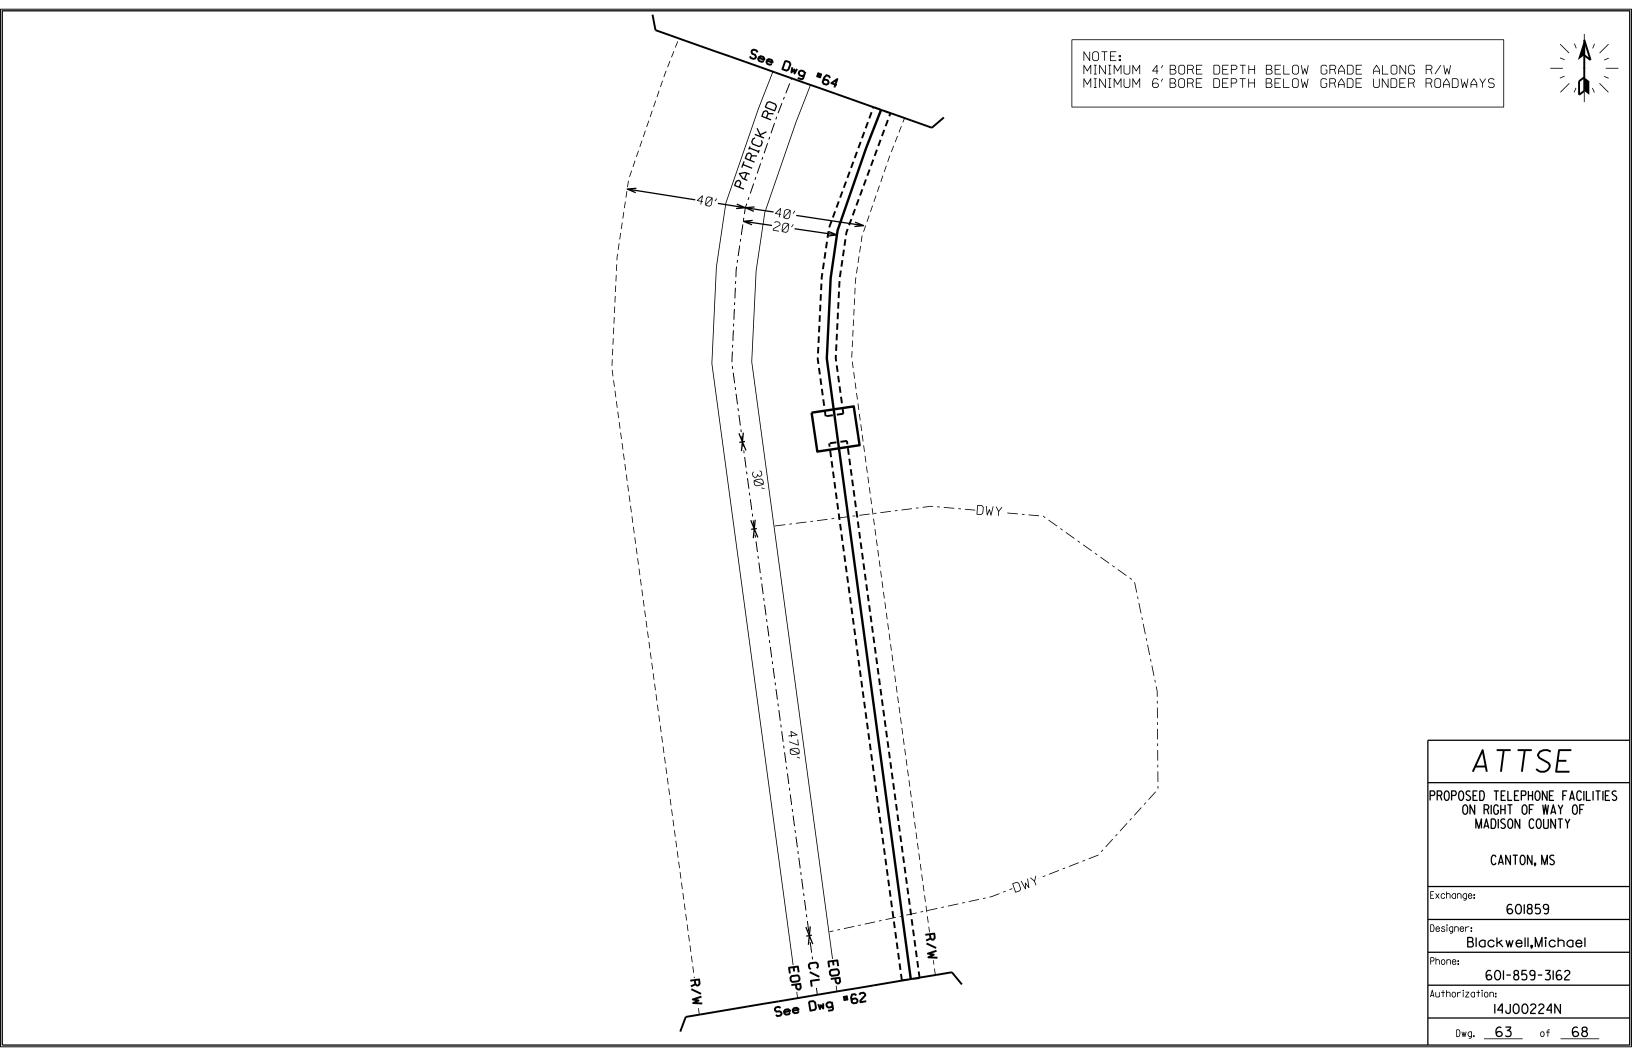

- Virlilia Road
- Stokes Road
- Patrick Road
- Mt. Elam Road
- Kit Carson Road

Revised: 2/14/2019

### PERMIT APPLICATION FOR THE CONSTRUCTION OR ADJUSTMENT OF A UTILITY WITHIN COUNTY ROAD RIGHT-OF-WAY

| <b>Utility Information:</b>       | Utility Name: AT | ************************************** | MB7508@                      | ATT.COM                           |                 |                    |
|-----------------------------------|------------------|----------------------------------------|------------------------------|-----------------------------------|-----------------|--------------------|
| Address: 370 CHURCH RD            |                  |                                        | City/State,                  | City/State/Zip: MADISON, MS 39110 |                 |                    |
| Contact Person: MICHAEL BLACKWELL |                  |                                        | Contact's I                  | Contact's Phone: 601-859-3162     |                 |                    |
| Project Information:              | County Road Nar  |                                        | RD more than one road right- | of-way use Annendi                | ix 1 for additi | onal descriptions) |
| Beginning Location: O             |                  | / RD                                   | Ending Location:             | CLOUD RD                          |                 |                    |
| Length of Project: 6.24           | MILES            | 13-15,17-<br>Section:                  | ·18,20-21<br>Township:       | 9N                                | Range:          | 1E-2E              |
| Description of Work: B            | BORING IN OF F   | IBER OPTIC                             | CABLE ALONG                  | VIRLILIA RE                       | , STOK          | ES RD,_            |
| PATRICK RD, & MT                  | ELAM RD TO PI    | ROVIDE HIGH                            | SPEED FIBER                  | OPTIC INTE                        | ERNET           | SERVICE            |
| TO THIS AREA OF N                 | MADISON COUN     | ITY.                                   |                              |                                   |                 |                    |
| AT&T EWO 14J0022                  | 4N               |                                        |                              |                                   |                 |                    |
|                                   |                  |                                        |                              |                                   |                 |                    |