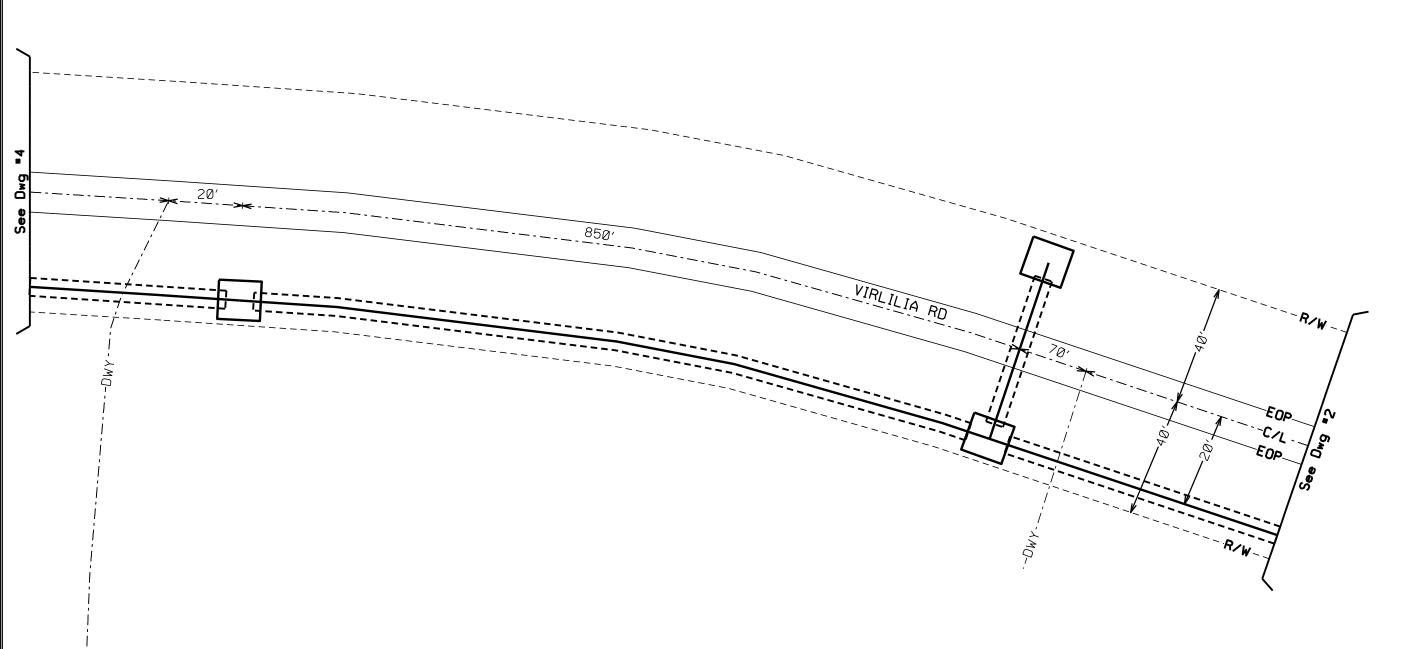

- Virlilia Road
- Stokes Road
- Patrick Road
- Mt. Elam Road
- Kit Carson Road

Revised: 2/14/2019

### PERMIT APPLICATION FOR THE CONSTRUCTION OR ADJUSTMENT OF A UTILITY WITHIN COUNTY ROAD RIGHT-OF-WAY

| <b>Utility Information:</b>       | Utility Name: AT | ************************************** | MB7508@                      | ATT.COM                           |                 |                    |
|-----------------------------------|------------------|----------------------------------------|------------------------------|-----------------------------------|-----------------|--------------------|
| Address: 370 CHURCH RD            |                  |                                        | City/State,                  | City/State/Zip: MADISON, MS 39110 |                 |                    |
| Contact Person: MICHAEL BLACKWELL |                  |                                        | Contact's I                  | Contact's Phone: 601-859-3162     |                 |                    |
| Project Information:              | County Road Nar  |                                        | RD more than one road right- | of-way use Annendi                | ix 1 for additi | onal descriptions) |
| Beginning Location: O             |                  | / RD                                   | Ending Location:             | CLOUD RD                          |                 |                    |
| Length of Project: 6.24           | MILES            | 13-15,17-<br>Section:                  | ·18,20-21<br>Township:       | 9N                                | Range:          | 1E-2E              |
| Description of Work: B            | BORING IN OF F   | IBER OPTIC                             | CABLE ALONG                  | VIRLILIA RE                       | , STOK          | ES RD,_            |
| PATRICK RD, & MT                  | ELAM RD TO PI    | ROVIDE HIGH                            | SPEED FIBER                  | OPTIC INTE                        | ERNET           | SERVICE            |
| TO THIS AREA OF N                 | MADISON COUN     | ITY.                                   |                              |                                   |                 |                    |
| AT&T EWO 14J0022                  | 4N               |                                        |                              |                                   |                 |                    |
|                                   |                  |                                        |                              |                                   |                 |                    |