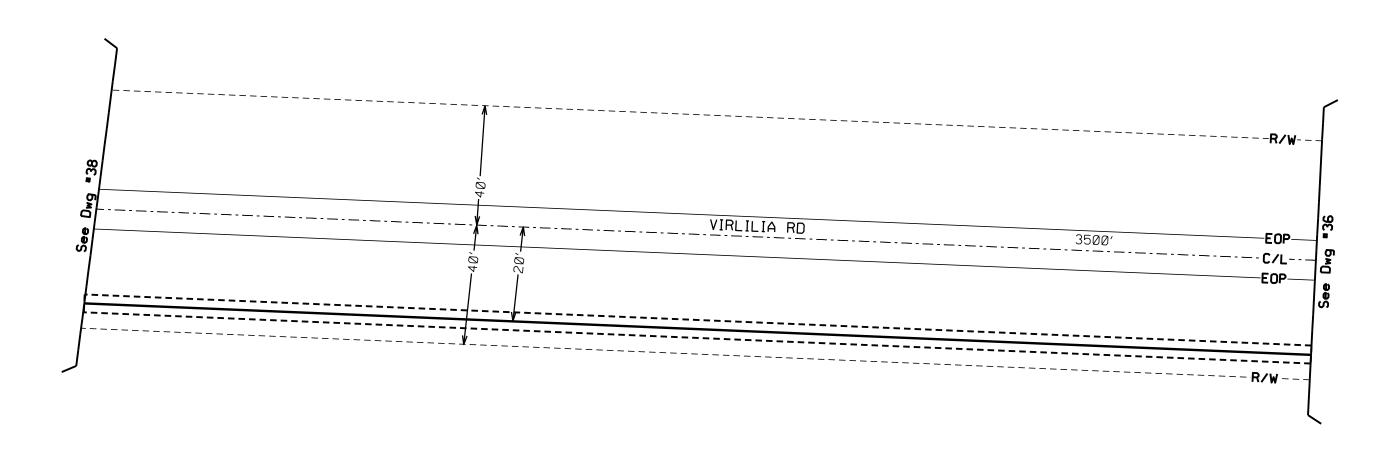

- Virlilia Road
- Stokes Road
- Patrick Road
- Mt. Elam Road
- Kit Carson Road

Revised: 2/14/2019