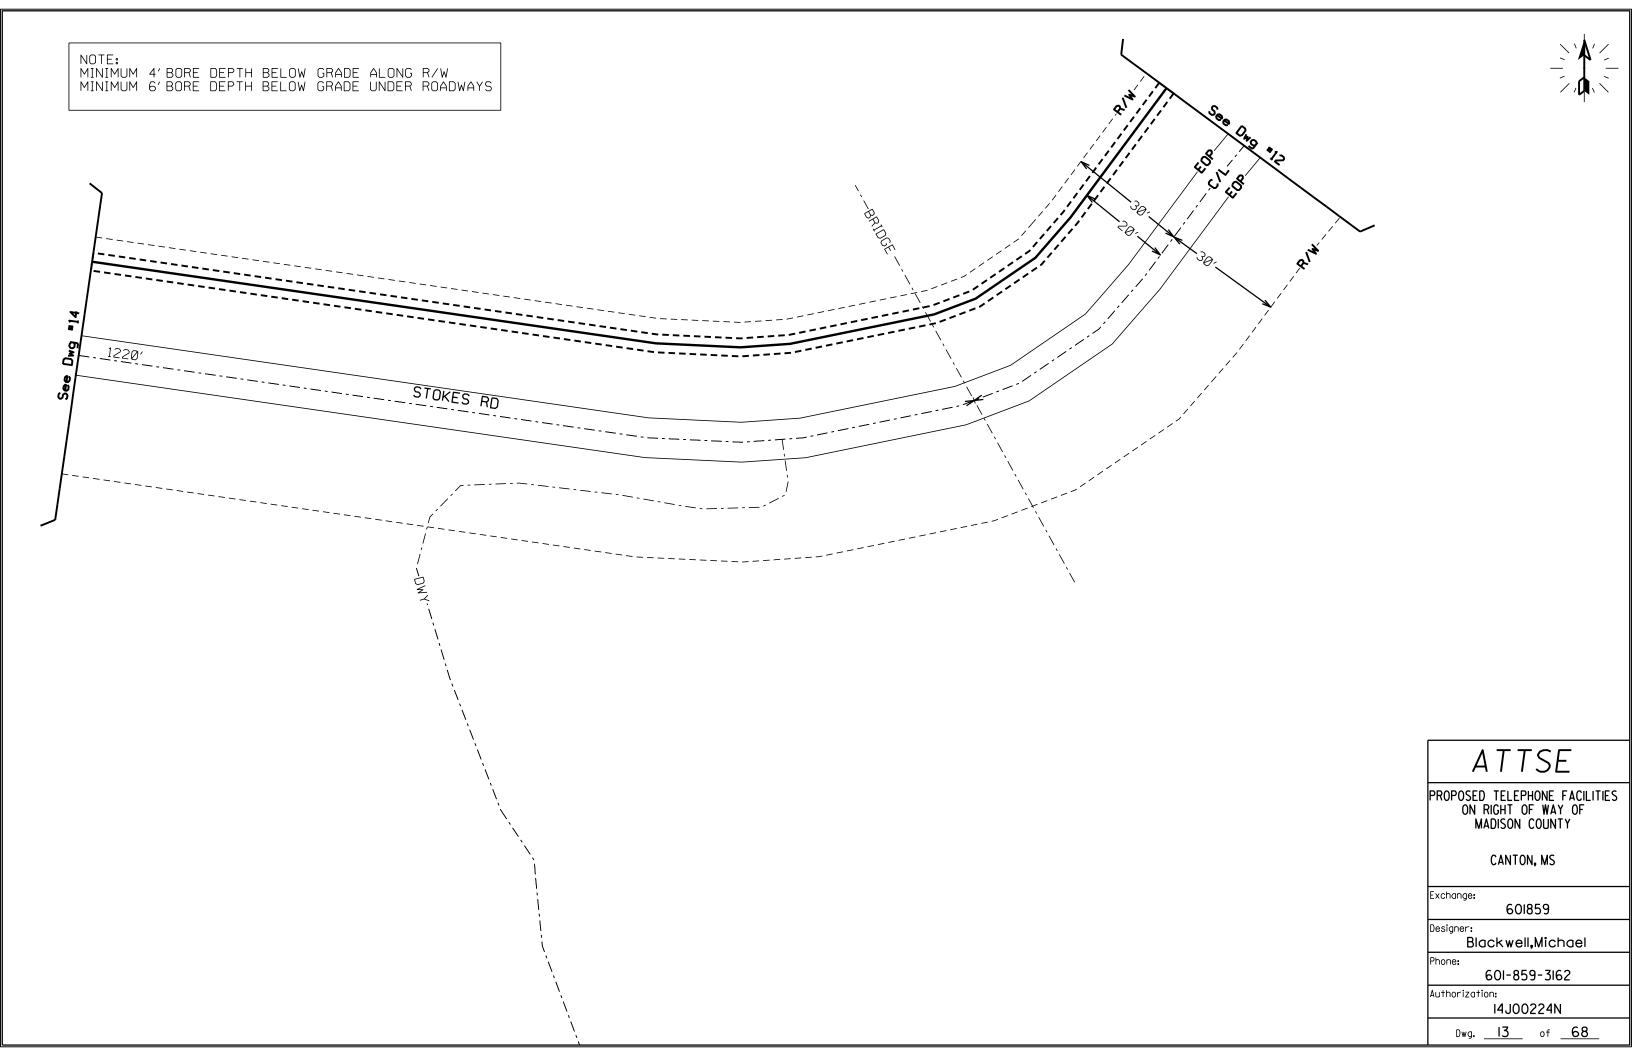

- Virlilia Road
- Stokes Road
- Patrick Road
- Mt. Elam Road
- Kit Carson Road

Revised: 2/14/2019

### PERMIT APPLICATION FOR THE CONSTRUCTION OR ADJUSTMENT OF A UTILITY WITHIN COUNTY ROAD RIGHT-OF-WAY

| <b>Utility Information:</b>       | Utility Name: AT | ************************************** | MB7508@                      | ATT.COM                           |                 |                    |
|-----------------------------------|------------------|----------------------------------------|------------------------------|-----------------------------------|-----------------|--------------------|
| Address: 370 CHURCH RD            |                  |                                        | City/State,                  | City/State/Zip: MADISON, MS 39110 |                 |                    |
| Contact Person: MICHAEL BLACKWELL |                  |                                        | Contact's I                  | Contact's Phone: 601-859-3162     |                 |                    |
| Project Information:              | County Road Nar  |                                        | RD more than one road right- | of-way use Annendi                | ix 1 for additi | onal descriptions) |
| Beginning Location: O             |                  | / RD                                   | Ending Location:             | CLOUD RD                          |                 |                    |
| Length of Project: 6.24           | MILES            | 13-15,17-<br>Section:                  | ·18,20-21<br>Township:       | 9N                                | Range:          | 1E-2E              |
| Description of Work: B            | BORING IN OF F   | IBER OPTIC                             | CABLE ALONG                  | VIRLILIA RE                       | , STOK          | ES RD,_            |
| PATRICK RD, & MT                  | ELAM RD TO PI    | ROVIDE HIGH                            | SPEED FIBER                  | OPTIC INTE                        | ERNET           | SERVICE            |
| TO THIS AREA OF N                 | MADISON COUN     | ITY.                                   |                              |                                   |                 |                    |
| AT&T EWO 14J0022                  | 4N               |                                        |                              |                                   |                 |                    |
|                                   |                  |                                        |                              |                                   |                 |                    |