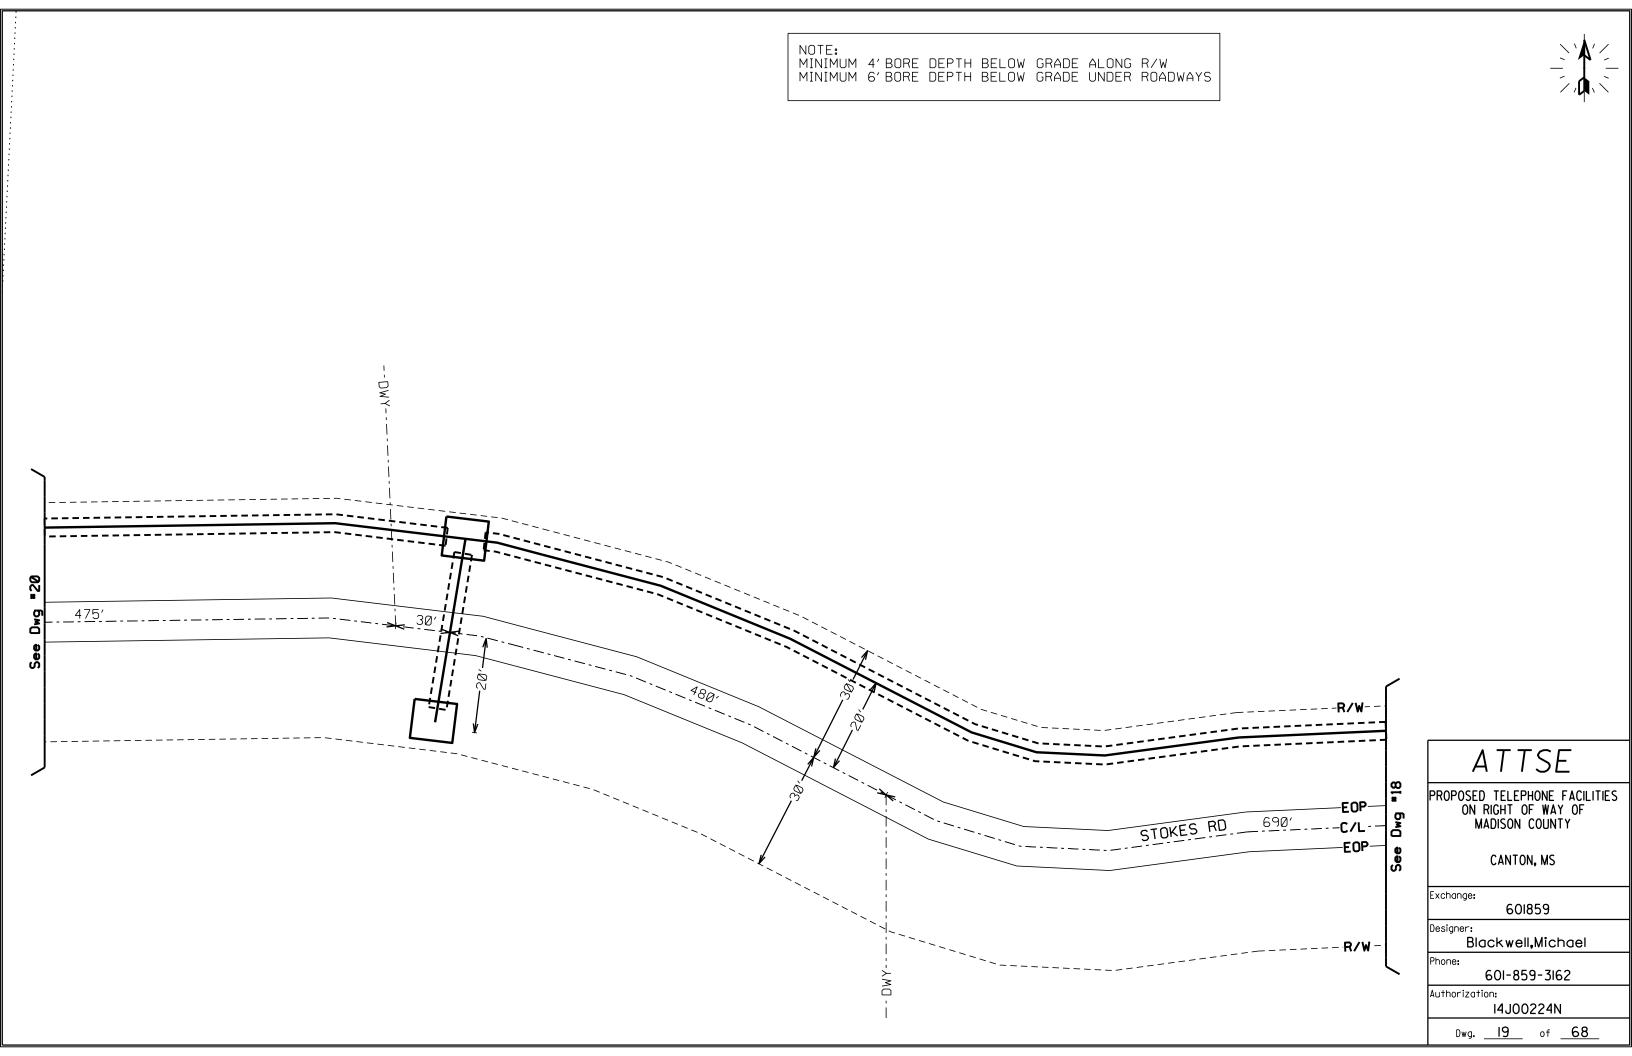

- Virlilia Road
- Stokes Road
- Patrick Road
- Mt. Elam Road
- Kit Carson Road

Revised: 2/14/2019

### PERMIT APPLICATION FOR THE CONSTRUCTION OR ADJUSTMENT OF A UTILITY WITHIN COUNTY ROAD RIGHT-OF-WAY

| <b>Utility Information:</b>       | Utility Name: AT | ************************************** | MB7508@                      | ATT.COM                           |                 |                    |
|-----------------------------------|------------------|----------------------------------------|------------------------------|-----------------------------------|-----------------|--------------------|
| Address: 370 CHURCH RD            |                  |                                        | City/State,                  | City/State/Zip: MADISON, MS 39110 |                 |                    |
| Contact Person: MICHAEL BLACKWELL |                  |                                        | Contact's I                  | Contact's Phone: 601-859-3162     |                 |                    |
| Project Information:              | County Road Nar  |                                        | RD more than one road right- | of-way use Annendi                | ix 1 for additi | onal descriptions) |
| Beginning Location: O             |                  | / RD                                   | Ending Location:             | CLOUD RD                          |                 |                    |
| Length of Project: 6.24           | MILES            | 13-15,17-<br>Section:                  | ·18,20-21<br>Township:       | 9N                                | Range:          | 1E-2E              |
| Description of Work: B            | BORING IN OF F   | IBER OPTIC                             | CABLE ALONG                  | VIRLILIA RE                       | , STOK          | ES RD,_            |
| PATRICK RD, & MT                  | ELAM RD TO PI    | ROVIDE HIGH                            | SPEED FIBER                  | OPTIC INTE                        | ERNET           | SERVICE            |
| TO THIS AREA OF N                 | MADISON COUN     | ITY.                                   |                              |                                   |                 |                    |
| AT&T EWO 14J0022                  | 4N               |                                        |                              |                                   |                 |                    |
|                                   |                  |                                        |                              |                                   |                 |                    |