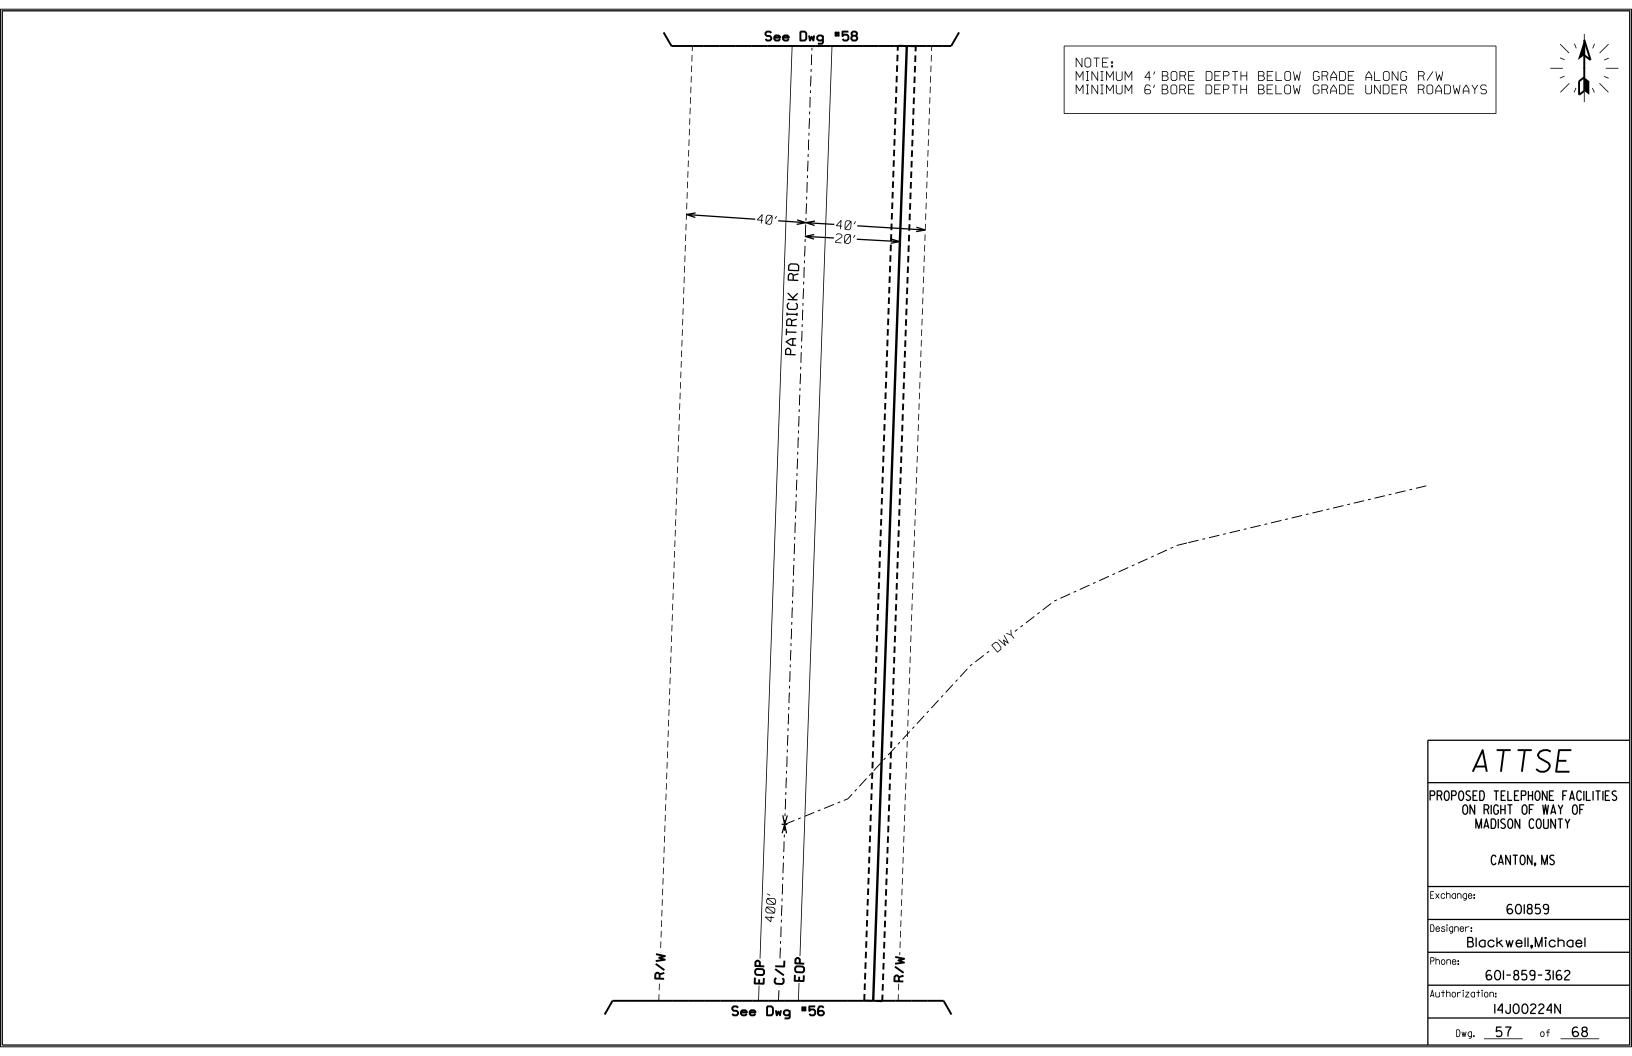

- Virlilia Road
- Stokes Road
- Patrick Road
- Mt. Elam Road
- Kit Carson Road

Revised: 2/14/2019

All underground facilities shall be installed at a depth equal to or greater than 48" below the lowest adjacent grade.

All pipes carrying liquid shall be encased under County maintained roads.

| WITNE   | SS the signature of the Applicant this the 27TH                                                                                                         | day of FEBRUARY                              | , 20_21           |
|---------|---------------------------------------------------------------------------------------------------------------------------------------------------------|----------------------------------------------|-------------------|
|         |                                                                                                                                                         | By:Michael Blackewell                        |                   |
|         |                                                                                                                                                         | (Applicant Signature)                        |                   |
|         |                                                                                                                                                         | Title: MGR OSP PLNG & ENGRG D                | ESIGN             |
| Note:   | Applicant must be an employee of the Utility named in this a Contractor, Subcontractor, Agent, or Consulting Engineer performed under this application. | •• • • • • • • • • • • • • • • • • • • •     | •                 |
| plans s | y authorized representative, have reviewed this a ubmitted by the Applicant meet the requirements wht-of-Way of all Public County Roads.                | of A Policy for The Accommodation of Utility | Facilities within |
|         |                                                                                                                                                         | APPROVED  By timothy.bryan at 12:59 pm       | n, Mar 10, 2021   |
| AGREE   | D TO AND APPROVED BY:                                                                                                                                   | Dan Gaillet, P.E.<br>County Engineer         |                   |
|         | Madison County Board President                                                                                                                          | Date:                                        |                   |
| ENTER   | ED INTO THE MINUTES OF THE BOARD OF SU                                                                                                                  | PERVISORS OF MADISON COUNTY, MISSI           | SSIPPI ON THIS    |
|         | DAY OF, 20                                                                                                                                              |                                              |                   |