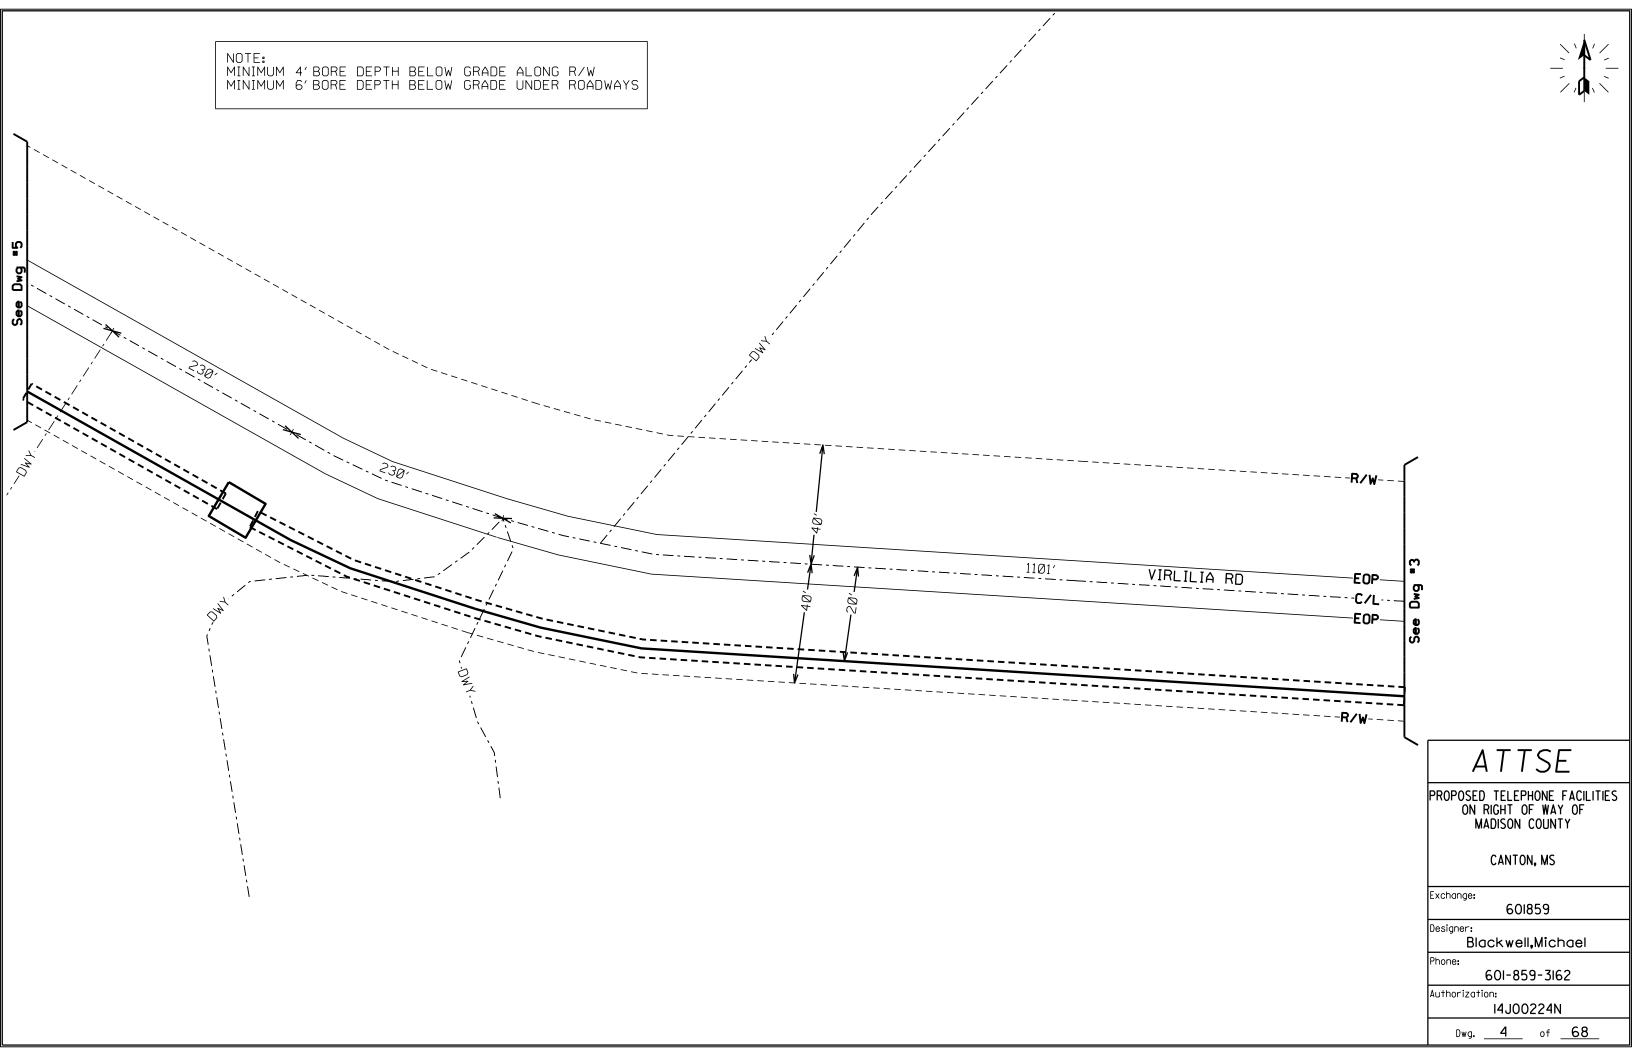

- Virlilia Road
- Stokes Road
- Patrick Road
- Mt. Elam Road
- Kit Carson Road

Revised: 2/14/2019

### PERMIT APPLICATION FOR THE CONSTRUCTION OR ADJUSTMENT OF A UTILITY WITHIN COUNTY ROAD RIGHT-OF-WAY

| <b>Utility Information:</b>       | Utility Name: AT | ************************************** | MB7508@                      | ATT.COM                           |                 |                    |
|-----------------------------------|------------------|----------------------------------------|------------------------------|-----------------------------------|-----------------|--------------------|
| Address: 370 CHURCH RD            |                  |                                        | City/State,                  | City/State/Zip: MADISON, MS 39110 |                 |                    |
| Contact Person: MICHAEL BLACKWELL |                  |                                        | Contact's I                  | Contact's Phone: 601-859-3162     |                 |                    |
| Project Information:              | County Road Nar  |                                        | RD more than one road right- | of-way use Annendi                | ix 1 for additi | onal descriptions) |
| Beginning Location: O             |                  | / RD                                   | Ending Location:             | CLOUD RD                          |                 |                    |
| Length of Project: 6.24           | MILES            | 13-15,17-<br>Section:                  | ·18,20-21<br>Township:       | 9N                                | Range:          | 1E-2E              |
| Description of Work: B            | BORING IN OF F   | IBER OPTIC                             | CABLE ALONG                  | VIRLILIA RE                       | , STOK          | ES RD,_            |
| PATRICK RD, & MT                  | ELAM RD TO PI    | ROVIDE HIGH                            | SPEED FIBER                  | OPTIC INTE                        | ERNET           | SERVICE            |
| TO THIS AREA OF N                 | MADISON COUN     | ITY.                                   |                              |                                   |                 |                    |
| AT&T EWO 14J0022                  | 4N               |                                        |                              |                                   |                 |                    |
|                                   |                  |                                        |                              |                                   |                 |                    |