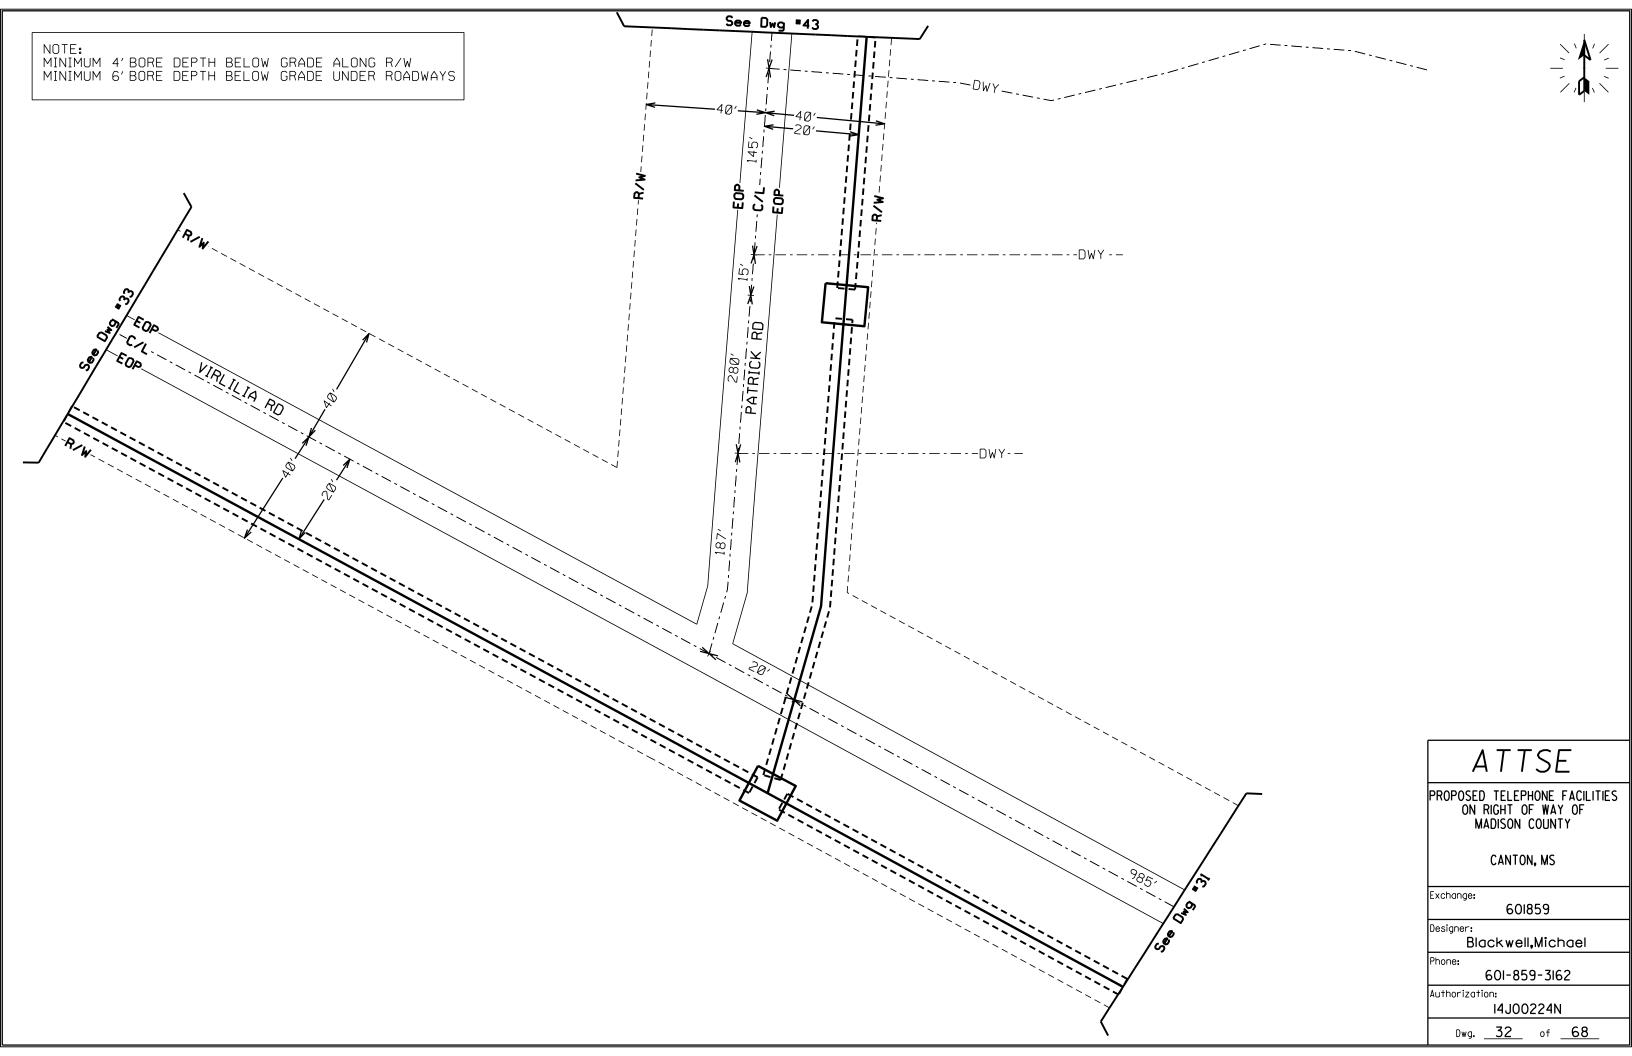

- Virlilia Road
- Stokes Road
- Patrick Road
- Mt. Elam Road
- Kit Carson Road

Revised: 2/14/2019

### PERMIT APPLICATION FOR THE CONSTRUCTION OR ADJUSTMENT OF A UTILITY WITHIN COUNTY ROAD RIGHT-OF-WAY

| <b>Utility Information:</b>       | Utility Name: AT | ************************************** | MB7508@                      | ATT.COM                           |                 |                    |
|-----------------------------------|------------------|----------------------------------------|------------------------------|-----------------------------------|-----------------|--------------------|
| Address: 370 CHURCH RD            |                  |                                        | City/State,                  | City/State/Zip: MADISON, MS 39110 |                 |                    |
| Contact Person: MICHAEL BLACKWELL |                  |                                        | Contact's I                  | Contact's Phone: 601-859-3162     |                 |                    |
| Project Information:              | County Road Nar  |                                        | RD more than one road right- | of-way use Annendi                | ix 1 for additi | onal descriptions) |
| Beginning Location: O             |                  | / RD                                   | Ending Location:             | CLOUD RD                          |                 |                    |
| Length of Project: 6.24           | MILES            | 13-15,17-<br>Section:                  | ·18,20-21<br>Township:       | 9N                                | Range:          | 1E-2E              |
| Description of Work: B            | BORING IN OF F   | IBER OPTIC                             | CABLE ALONG                  | VIRLILIA RE                       | , STOK          | ES RD,_            |
| PATRICK RD, & MT                  | ELAM RD TO PI    | ROVIDE HIGH                            | SPEED FIBER                  | OPTIC INTE                        | ERNET           | SERVICE            |
| TO THIS AREA OF N                 | MADISON COUN     | ITY.                                   |                              |                                   |                 |                    |
| AT&T EWO 14J0022                  | 4N               |                                        |                              |                                   |                 |                    |
|                                   |                  |                                        |                              |                                   |                 |                    |