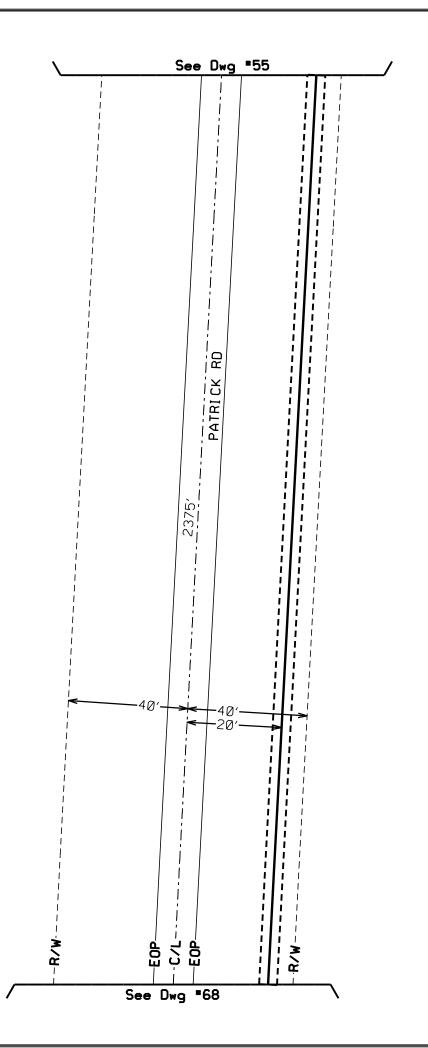

- Virlilia Road
- Stokes Road
- Patrick Road
- Mt. Elam Road
- Kit Carson Road

Revised: 2/14/2019

### PERMIT APPLICATION FOR THE CONSTRUCTION OR ADJUSTMENT OF A UTILITY WITHIN COUNTY ROAD RIGHT-OF-WAY

| <b>Utility Information:</b>       | Utility Name: AT | ************************************** | MB7508@                      | ATT.COM                           |                 |                    |
|-----------------------------------|------------------|----------------------------------------|------------------------------|-----------------------------------|-----------------|--------------------|
| Address: 370 CHURCH RD            |                  |                                        | City/State,                  | City/State/Zip: MADISON, MS 39110 |                 |                    |
| Contact Person: MICHAEL BLACKWELL |                  |                                        | Contact's I                  | Contact's Phone: 601-859-3162     |                 |                    |
| Project Information:              | County Road Nar  |                                        | RD more than one road right- | of-way use Annendi                | ix 1 for additi | onal descriptions) |
| Beginning Location: O             |                  | / RD                                   | Ending Location:             | CLOUD RD                          |                 |                    |
| Length of Project: 6.24           | MILES            | 13-15,17-<br>Section:                  | ·18,20-21<br>Township:       | 9N                                | Range:          | 1E-2E              |
| Description of Work: B            | BORING IN OF F   | IBER OPTIC                             | CABLE ALONG                  | VIRLILIA RE                       | , STOK          | ES RD,_            |
| PATRICK RD, & MT                  | ELAM RD TO PI    | ROVIDE HIGH                            | SPEED FIBER                  | OPTIC INTE                        | ERNET           | SERVICE            |
| TO THIS AREA OF N                 | MADISON COUN     | ITY.                                   |                              |                                   |                 |                    |
| AT&T EWO 14J0022                  | 4N               |                                        |                              |                                   |                 |                    |
|                                   |                  |                                        |                              |                                   |                 |                    |