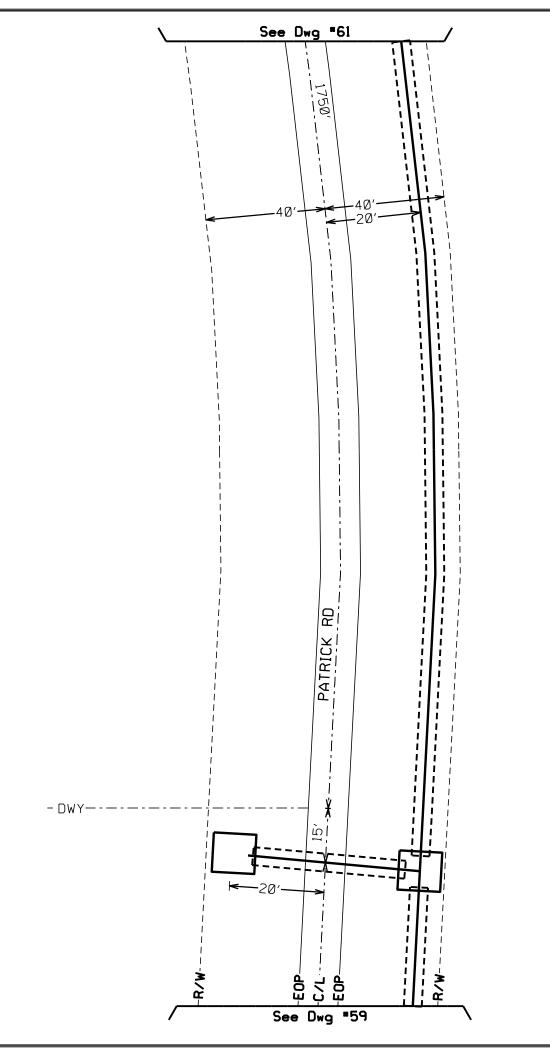

- Virlilia Road
- Stokes Road
- Patrick Road
- Mt. Elam Road
- Kit Carson Road

Revised: 2/14/2019

### PERMIT APPLICATION FOR THE CONSTRUCTION OR ADJUSTMENT OF A UTILITY WITHIN COUNTY ROAD RIGHT-OF-WAY

| <b>Utility Information:</b>       | Utility Name: AT | ************************************** | MB7508@                      | ATT.COM                           |                 |                    |
|-----------------------------------|------------------|----------------------------------------|------------------------------|-----------------------------------|-----------------|--------------------|
| Address: 370 CHURCH RD            |                  |                                        | City/State,                  | City/State/Zip: MADISON, MS 39110 |                 |                    |
| Contact Person: MICHAEL BLACKWELL |                  |                                        | Contact's I                  | Contact's Phone: 601-859-3162     |                 |                    |
| Project Information:              | County Road Nar  |                                        | RD more than one road right- | of-way use Annendi                | ix 1 for additi | onal descriptions) |
| Beginning Location: O             |                  | / RD                                   | Ending Location:             | CLOUD RD                          |                 |                    |
| Length of Project: 6.24           | MILES            | 13-15,17-<br>Section:                  | ·18,20-21<br>Township:       | 9N                                | Range:          | 1E-2E              |
| Description of Work: B            | BORING IN OF F   | IBER OPTIC                             | CABLE ALONG                  | VIRLILIA RE                       | , STOK          | ES RD,_            |
| PATRICK RD, & MT                  | ELAM RD TO PI    | ROVIDE HIGH                            | SPEED FIBER                  | OPTIC INTE                        | ERNET           | SERVICE            |
| TO THIS AREA OF N                 | MADISON COUN     | ITY.                                   |                              |                                   |                 |                    |
| AT&T EWO 14J0022                  | 4N               |                                        |                              |                                   |                 |                    |
|                                   |                  |                                        |                              |                                   |                 |                    |