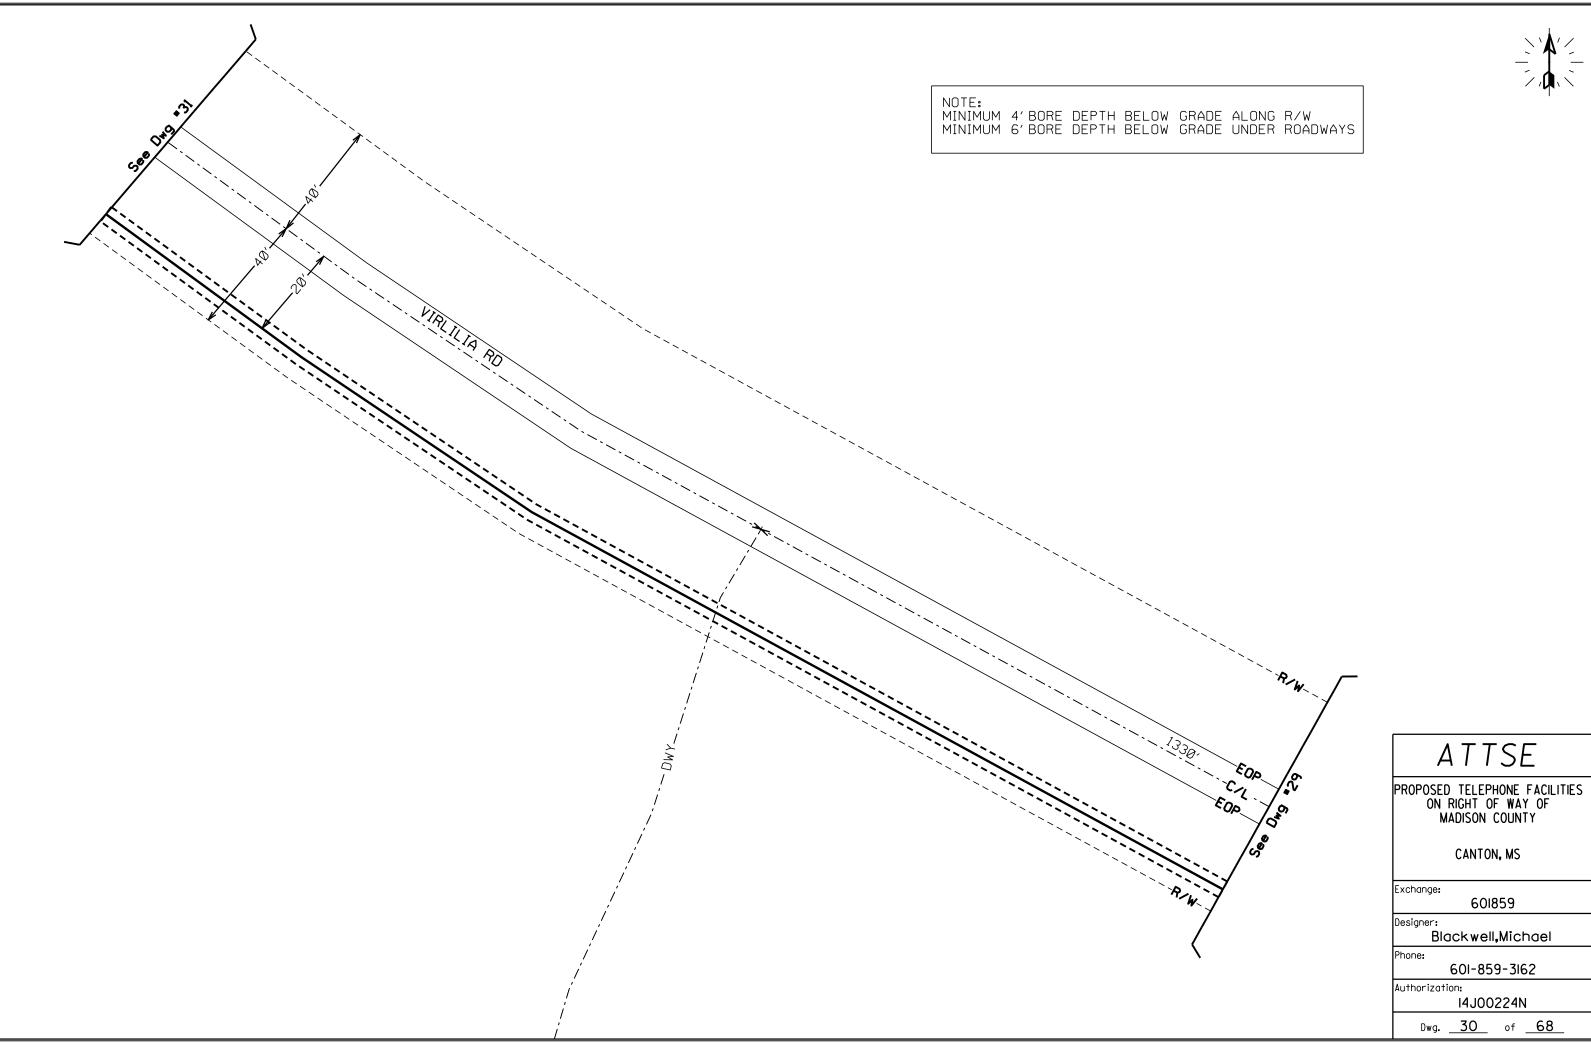

- Virlilia Road
- Stokes Road
- Patrick Road
- Mt. Elam Road
- Kit Carson Road

Revised: 2/14/2019

### PERMIT APPLICATION FOR THE CONSTRUCTION OR ADJUSTMENT OF A UTILITY WITHIN COUNTY ROAD RIGHT-OF-WAY

| <b>Utility Information:</b>       | Utility Name: AT | ************************************** | MB7508@                      | ATT.COM                           |                 |                    |
|-----------------------------------|------------------|----------------------------------------|------------------------------|-----------------------------------|-----------------|--------------------|
| Address: 370 CHURCH RD            |                  |                                        | City/State,                  | City/State/Zip: MADISON, MS 39110 |                 |                    |
| Contact Person: MICHAEL BLACKWELL |                  |                                        | Contact's I                  | Contact's Phone: 601-859-3162     |                 |                    |
| Project Information:              | County Road Nar  |                                        | RD more than one road right- | of-way use Annendi                | ix 1 for additi | onal descriptions) |
| Beginning Location: O             |                  | / RD                                   | Ending Location:             | CLOUD RD                          |                 |                    |
| Length of Project: 6.24           | MILES            | 13-15,17-<br>Section:                  | ·18,20-21<br>Township:       | 9N                                | Range:          | 1E-2E              |
| Description of Work: B            | BORING IN OF F   | IBER OPTIC                             | CABLE ALONG                  | VIRLILIA RE                       | , STOK          | ES RD,_            |
| PATRICK RD, & MT                  | ELAM RD TO PI    | ROVIDE HIGH                            | SPEED FIBER                  | OPTIC INTE                        | ERNET           | SERVICE            |
| TO THIS AREA OF N                 | MADISON COUN     | ITY.                                   |                              |                                   |                 |                    |
| AT&T EWO 14J0022                  | 4N               |                                        |                              |                                   |                 |                    |
|                                   |                  |                                        |                              |                                   |                 |                    |