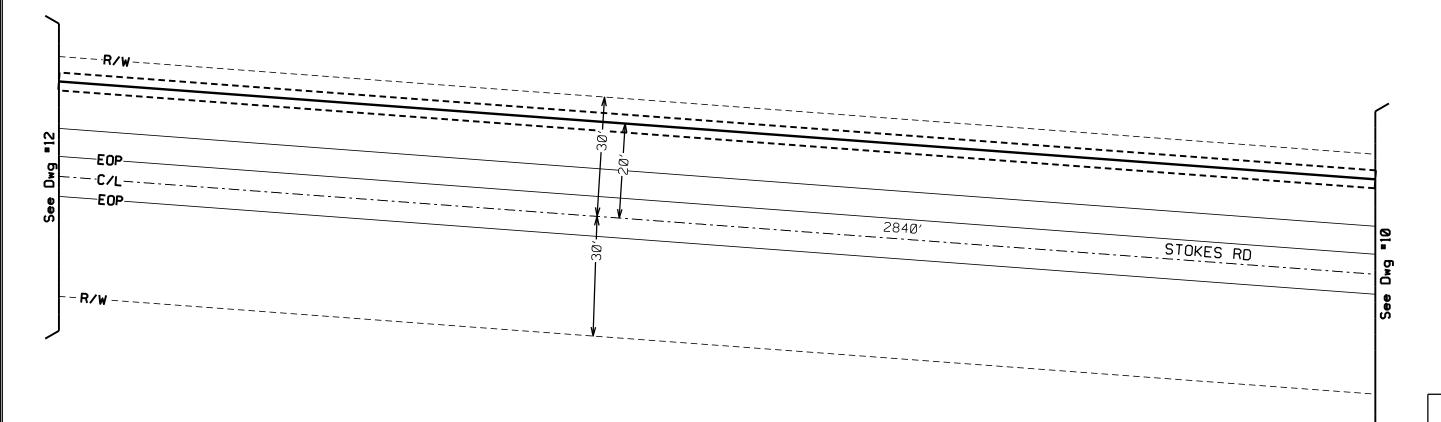

- Virlilia Road
- Stokes Road
- Patrick Road
- Mt. Elam Road
- Kit Carson Road

Revised: 2/14/2019

### PERMIT APPLICATION FOR THE CONSTRUCTION OR ADJUSTMENT OF A UTILITY WITHIN COUNTY ROAD RIGHT-OF-WAY

| <b>Utility Information:</b>       | Utility Name: AT | ************************************** | MB7508@                      | ATT.COM                           |                 |                    |
|-----------------------------------|------------------|----------------------------------------|------------------------------|-----------------------------------|-----------------|--------------------|
| Address: 370 CHURCH RD            |                  |                                        | City/State,                  | City/State/Zip: MADISON, MS 39110 |                 |                    |
| Contact Person: MICHAEL BLACKWELL |                  |                                        | Contact's I                  | Contact's Phone: 601-859-3162     |                 |                    |
| Project Information:              | County Road Nar  |                                        | RD more than one road right- | of-way use Annendi                | ix 1 for additi | onal descriptions) |
| Beginning Location: O             |                  | / RD                                   | Ending Location:             | CLOUD RD                          |                 |                    |
| Length of Project: 6.24           | MILES            | 13-15,17-<br>Section:                  | ·18,20-21<br>Township:       | 9N                                | Range:          | 1E-2E              |
| Description of Work: B            | BORING IN OF F   | IBER OPTIC                             | CABLE ALONG                  | VIRLILIA RE                       | , STOK          | ES RD,_            |
| PATRICK RD, & MT                  | ELAM RD TO PI    | ROVIDE HIGH                            | SPEED FIBER                  | OPTIC INTE                        | ERNET           | SERVICE            |
| TO THIS AREA OF N                 | MADISON COUN     | ITY.                                   |                              |                                   |                 |                    |
| AT&T EWO 14J0022                  | 4N               |                                        |                              |                                   |                 |                    |
|                                   |                  |                                        |                              |                                   |                 |                    |