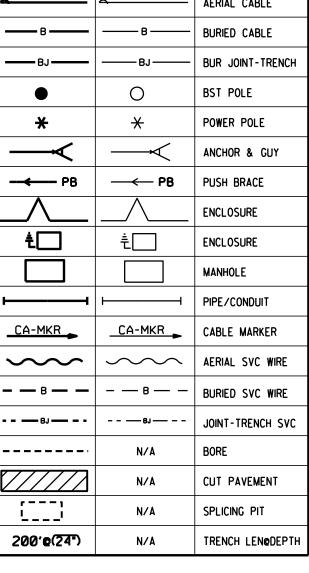

T CARSON RD Range: 2E O, STOKES RD, ERNET SERVICE Range: |
| PATRICK RD, & MT E TO THIS AREA OF M County Road Name: KI Beginning Location: PA Length of Project: 300' Description of Work: BO PATRICK RD, & MT E TO THIS AREA OF M County Road Name: Beginning Location: Length of Project: | ELAM RD TO PE MADISON COUN T CARSON RD ATRICK RD ORING IN OF FE MADISON COUN                                | ROVIDE HIGH TY.  Section: 6 IBER OPTIC ( ROVIDE HIGH TY.  Section: | Ending Location: Township: CABLE ALONG SPEED FIBER Ending Location: Township: | N SIDE OF ONE OPTIC INTE            | KIT CARSON RD Range: 2E O, STOKES RD, ERNET SERVICE Range: |



R

MT ELAM RD

VIRLILIA RD

STOKES RD

PATRICK RD



NOTE: MINIMUM 4'BORE DEPTH BELOW GRADE ALONG R/W MINIMUM 6'BORE DEPTH BELOW GRADE UNDER ROADWAYS













## ATTSE

PROPOSED TELEPHONE FACILITIES ON RIGHT OF WAY OF MADISON COUNTY

CANTON, MS

Exchange:

601859

Designer:

Blackwell, Michael

Phone:

601-859-3162

Authorization:

14J00224N

Dwg. <u>3</u> of <u>68</u>













ATTSE

PROPOSED TELEPHONE FACILITIES ON RIGHT OF WAY OF MADISON COUNTY

CANTON, MS

Exchange:

601859

Designer:

Blackwell, Michael

hone:

601-859-3162

Authorization:

14J00224N

Dwg. <u>8</u> of <u>68</u>







## ATTSE

PROPOSED TELEPHONE FACILITIES ON RIGHT OF WAY OF MADISON COUNTY

CANTON, MS

Exchange:

601859

Designer:

Blackwell, Michael

hone:

601-859-3162

Authorization:

14J00224N

Dwg. <u>10</u> of <u>68</u>





## ATTSE

PROPOSED TELEPHONE FACILITIES ON RIGHT OF WAY OF MADISON COUNTY

CANTON, MS

Exchange:

601859

Designer:

Blackwell, Mi