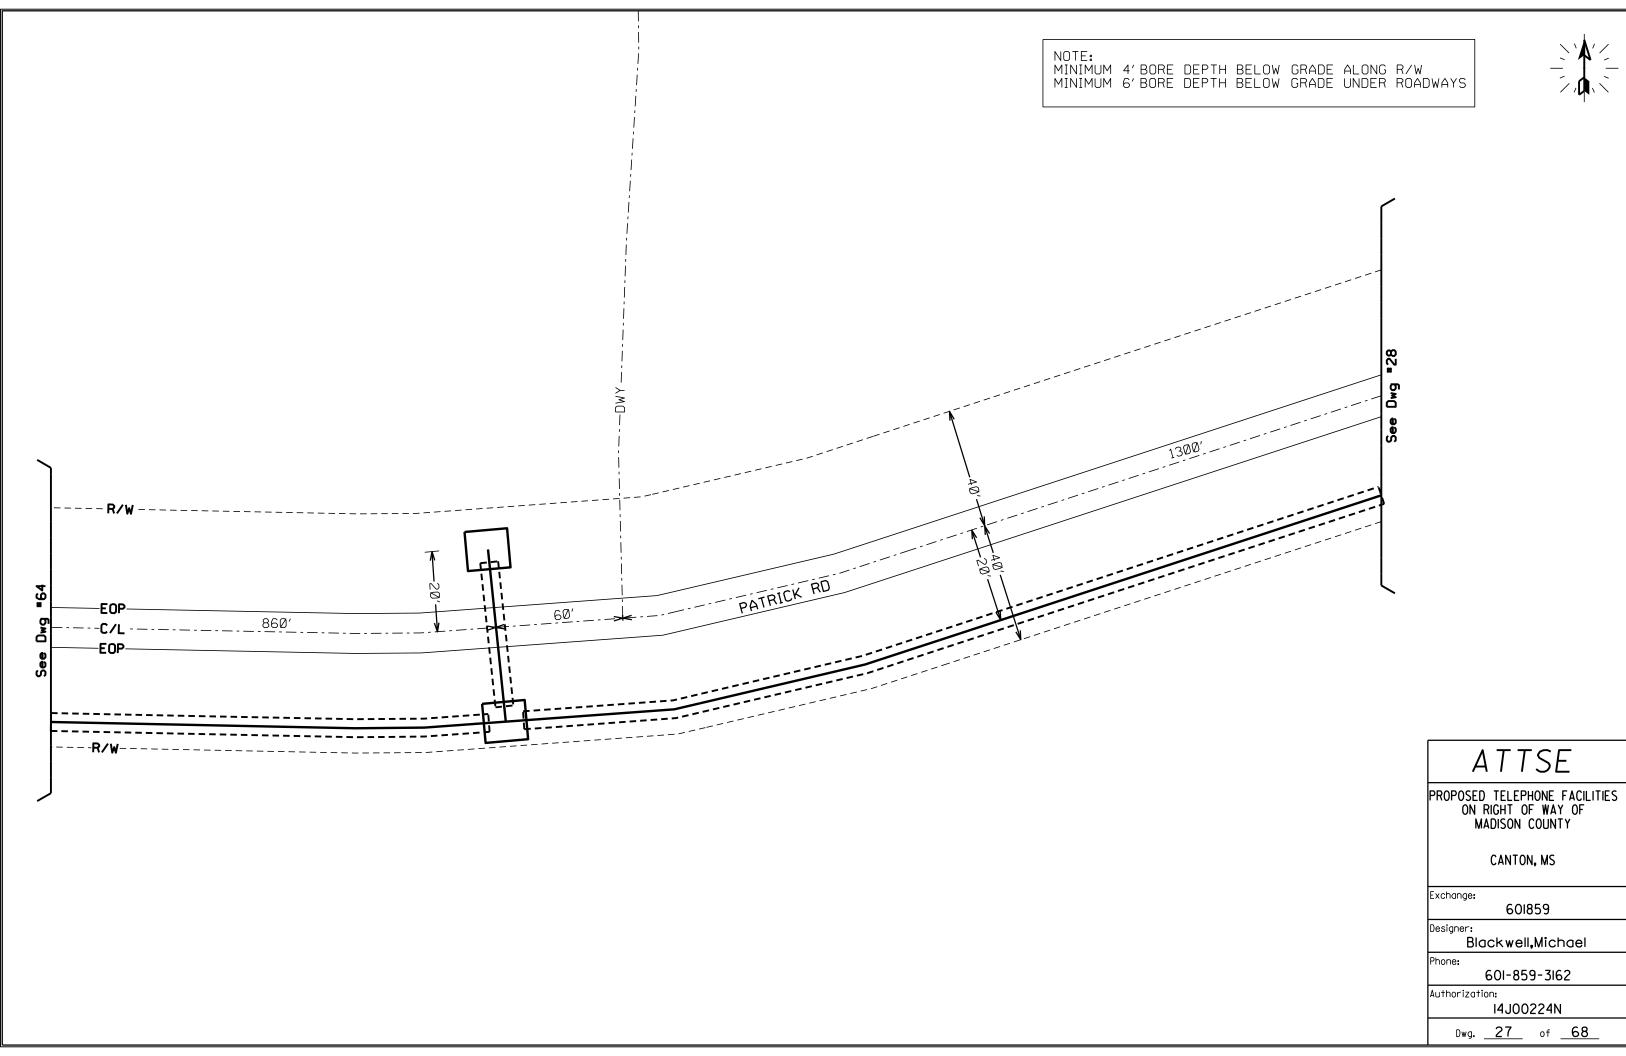

- Virlilia Road
- Stokes Road
- Patrick Road
- Mt. Elam Road
- Kit Carson Road

Revised: 2/14/2019

### PERMIT APPLICATION FOR THE CONSTRUCTION OR ADJUSTMENT OF A UTILITY WITHIN COUNTY ROAD RIGHT-OF-WAY

| <b>Utility Information:</b>       | Utility Name: AT | ************************************** | MB7508@                      | ATT.COM                           |                 |                    |
|-----------------------------------|------------------|----------------------------------------|------------------------------|-----------------------------------|-----------------|--------------------|
| Address: 370 CHURCH RD            |                  |                                        | City/State,                  | City/State/Zip: MADISON, MS 39110 |                 |                    |
| Contact Person: MICHAEL BLACKWELL |                  |                                        | Contact's I                  | Contact's Phone: 601-859-3162     |                 |                    |
| Project Information:              | County Road Nar  |                                        | RD more than one road right- | of-way use Annendi                | ix 1 for additi | onal descriptions) |
| Beginning Location: O             |                  | / RD                                   | Ending Location:             | CLOUD RD                          |                 |                    |
| Length of Project: 6.24           | MILES            | 13-15,17-<br>Section:                  | ·18,20-21<br>Township:       | 9N                                | Range:          | 1E-2E              |
| Description of Work: B            | BORING IN OF F   | IBER OPTIC                             | CABLE ALONG                  | VIRLILIA RE                       | , STOK          | ES RD,_            |
| PATRICK RD, & MT                  | ELAM RD TO PI    | ROVIDE HIGH                            | SPEED FIBER                  | OPTIC INTE                        | ERNET           | SERVICE            |
| TO THIS AREA OF N                 | MADISON COUN     | ITY.                                   |                              |                                   |                 |                    |
| AT&T EWO 14J0022                  | 4N               |                                        |                              |                                   |                 |                    |
|                                   |                  |                                        |                              |                                   |                 |                    |