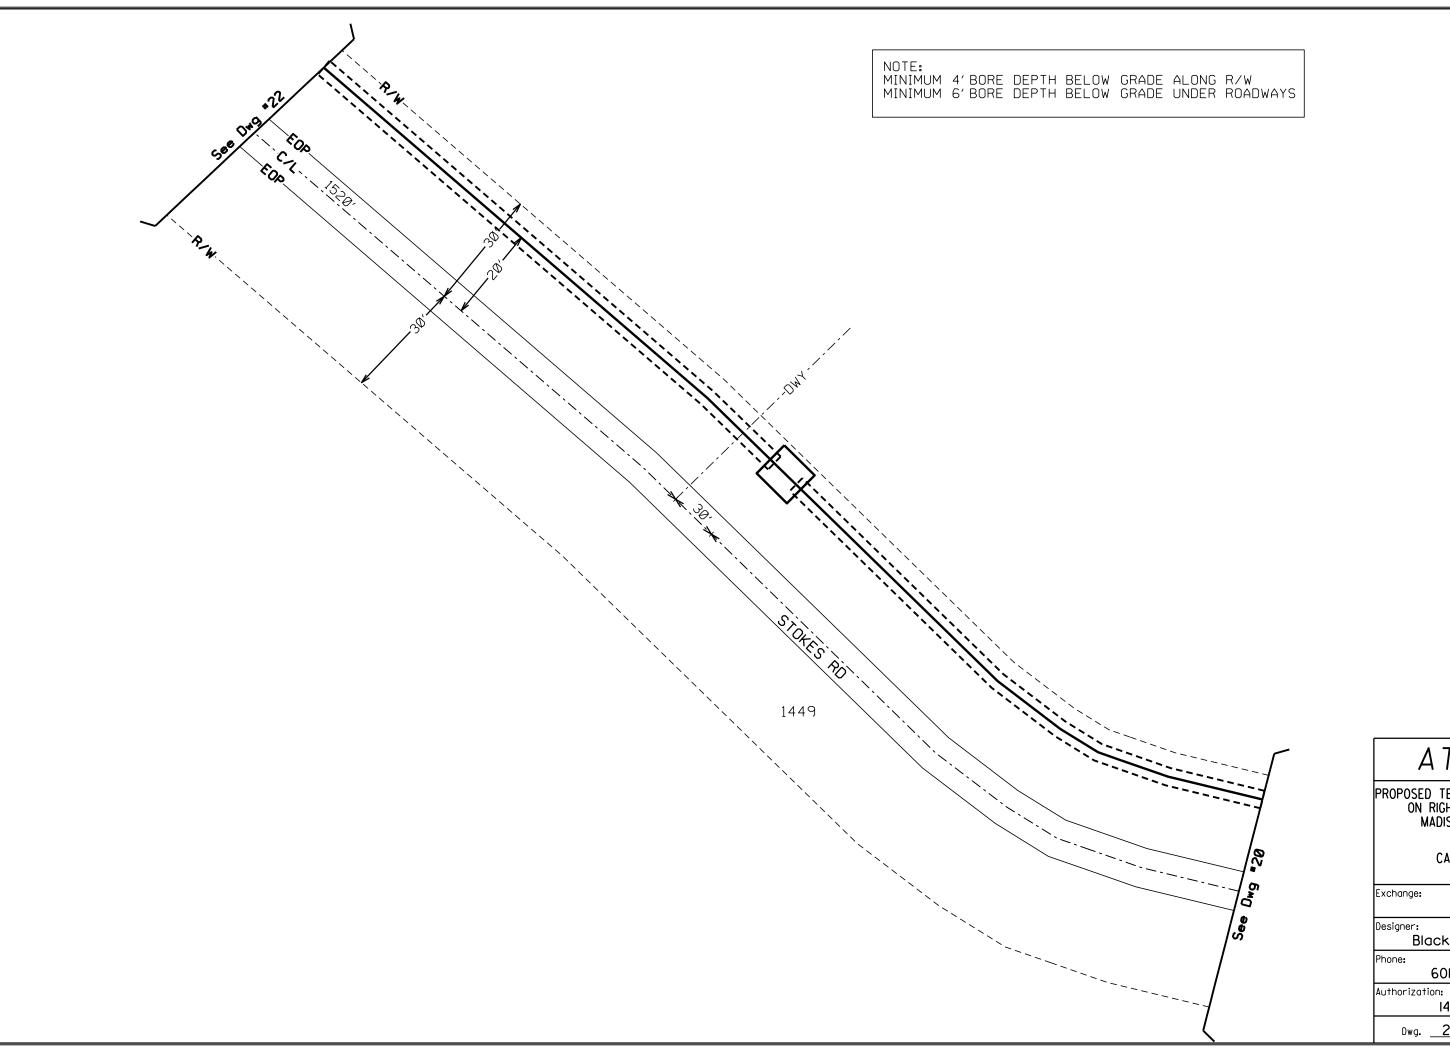

- Virlilia Road
- Stokes Road
- Patrick Road
- Mt. Elam Road
- Kit Carson Road

Revised: 2/14/2019

### PERMIT APPLICATION FOR THE CONSTRUCTION OR ADJUSTMENT OF A UTILITY WITHIN COUNTY ROAD RIGHT-OF-WAY

| <b>Utility Information:</b>       | Utility Name: AT | ************************************** | MB7508@                      | ATT.COM                           |                 |                    |
|-----------------------------------|------------------|----------------------------------------|------------------------------|-----------------------------------|-----------------|--------------------|
| Address: 370 CHURCH RD            |                  |                                        | City/State,                  | City/State/Zip: MADISON, MS 39110 |                 |                    |
| Contact Person: MICHAEL BLACKWELL |                  |                                        | Contact's I                  | Contact's Phone: 601-859-3162     |                 |                    |
| Project Information:              | County Road Nar  |                                        | RD more than one road right- | of-way use Annendi                | ix 1 for additi | onal descriptions) |
| Beginning Location: O             |                  | / RD                                   | Ending Location:             | CLOUD RD                          |                 |                    |
| Length of Project: 6.24           | MILES            | 13-15,17-<br>Section:                  | ·18,20-21<br>Township:       | 9N                                | Range:          | 1E-2E              |
| Description of Work: B            | BORING IN OF F   | IBER OPTIC                             | CABLE ALONG                  | VIRLILIA RE                       | , STOK          | ES RD,_            |
| PATRICK RD, & MT                  | ELAM RD TO PI    | ROVIDE HIGH                            | SPEED FIBER                  | OPTIC INTE                        | ERNET           | SERVICE            |
| TO THIS AREA OF N                 | MADISON COUN     | ITY.                                   |                              |                                   |                 |                    |
| AT&T EWO 14J0022                  | 4N               |                                        |                              |                                   |                 |                    |
|                                   |                  |                                        |                              |                                   |                 |                    |