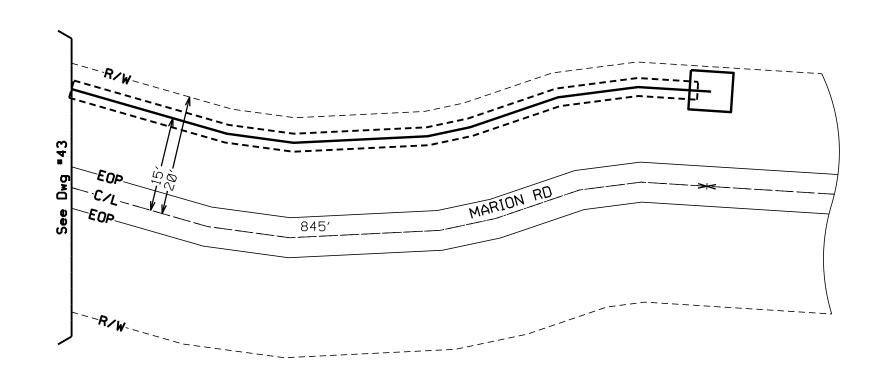

- Virlilia Road
- Stokes Road
- Patrick Road
- Mt. Elam Road
- Kit Carson Road

Revised: 2/14/2019

### PERMIT APPLICATION FOR THE CONSTRUCTION OR ADJUSTMENT OF A UTILITY WITHIN COUNTY ROAD RIGHT-OF-WAY

| <b>Utility Information:</b>       | Utility Name: AT | ************************************** | MB7508@                      | ATT.COM                           |                 |                    |
|-----------------------------------|------------------|----------------------------------------|------------------------------|-----------------------------------|-----------------|--------------------|
| Address: 370 CHURCH RD            |                  |                                        | City/State,                  | City/State/Zip: MADISON, MS 39110 |                 |                    |
| Contact Person: MICHAEL BLACKWELL |                  |                                        | Contact's I                  | Contact's Phone: 601-859-3162     |                 |                    |
| Project Information:              | County Road Nar  |                                        | RD more than one road right- | of-way use Annendi                | ix 1 for additi | onal descriptions) |
| Beginning Location: O             |                  | / RD                                   | Ending Location:             | CLOUD RD                          |                 |                    |
| Length of Project: 6.24           | MILES            | 13-15,17-<br>Section:                  | ·18,20-21<br>Township:       | 9N                                | Range:          | 1E-2E              |
| Description of Work: B            | BORING IN OF F   | IBER OPTIC                             | CABLE ALONG                  | VIRLILIA RE                       | , STOK          | ES RD,_            |
| PATRICK RD, & MT                  | ELAM RD TO PI    | ROVIDE HIGH                            | SPEED FIBER                  | OPTIC INTE                        | ERNET           | SERVICE            |
| TO THIS AREA OF N                 | MADISON COUN     | ITY.                                   |                              |                                   |                 |                    |
| AT&T EWO 14J0022                  | 4N               |                                        |                              |                                   |                 |                    |
|                                   |                  |                                        |                              |                                   |                 |                    |