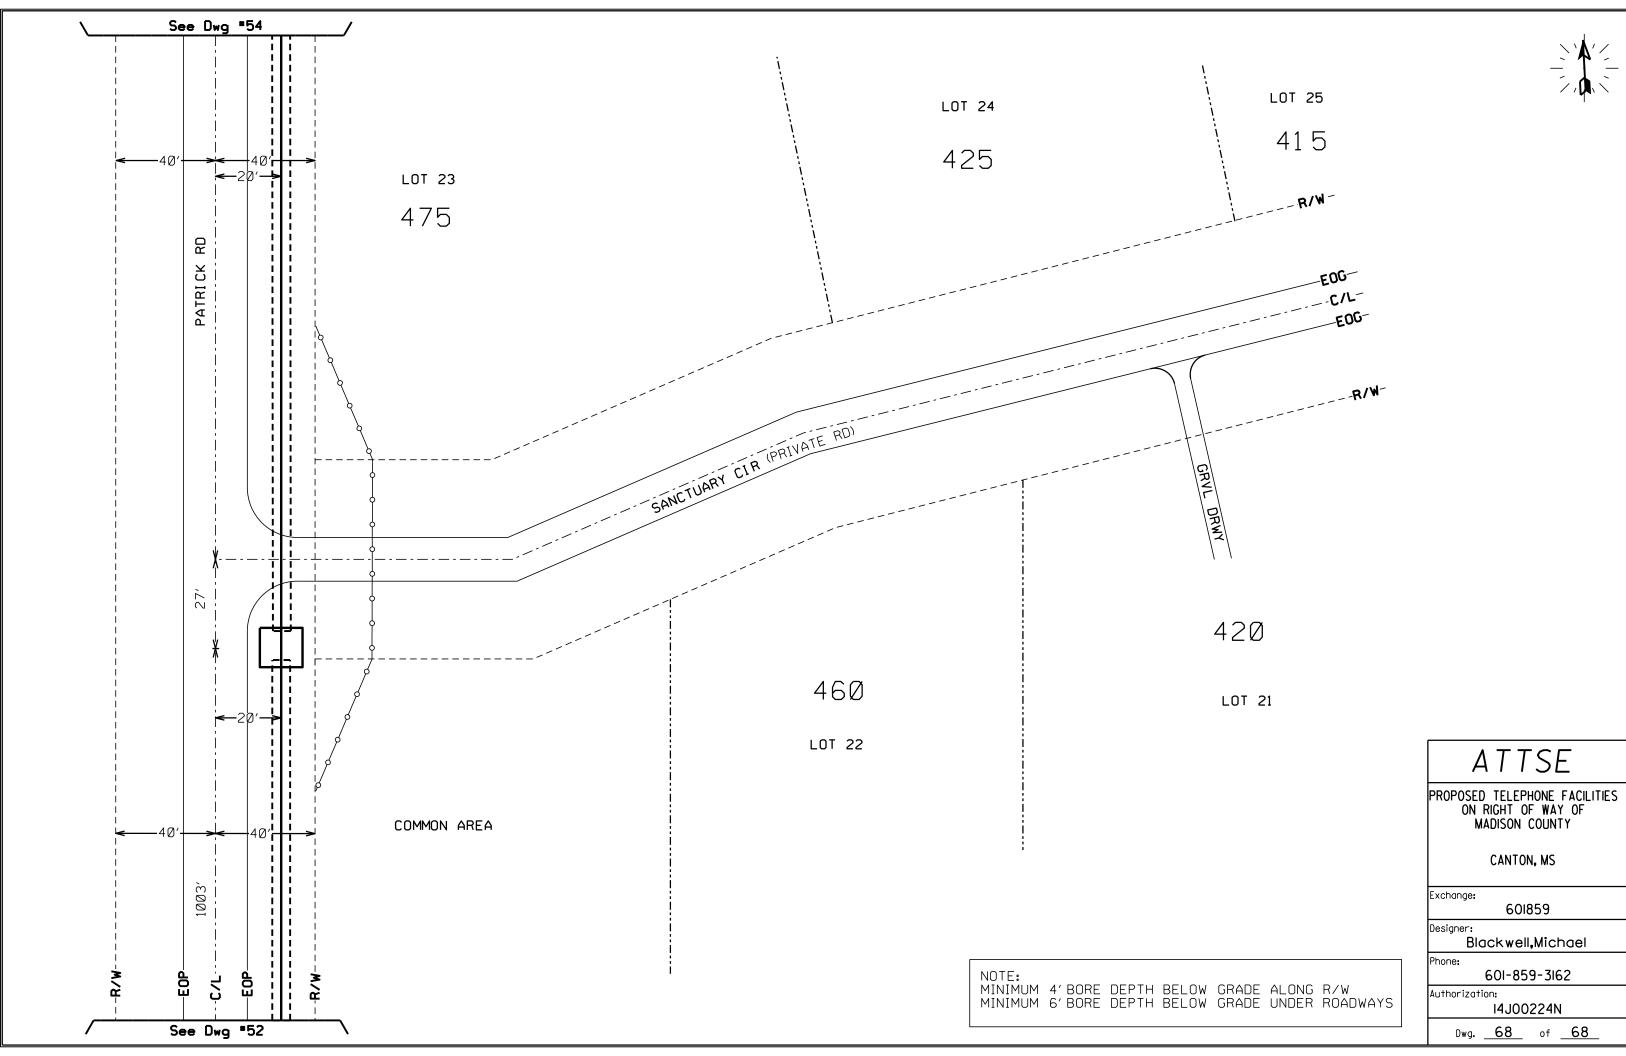

- Virlilia Road
- Stokes Road
- Patrick Road
- Mt. Elam Road
- Kit Carson Road

Revised: 2/14/2019

### PERMIT APPLICATION FOR THE CONSTRUCTION OR ADJUSTMENT OF A UTILITY WITHIN COUNTY ROAD RIGHT-OF-WAY

| <b>Utility Information:</b>       | Utility Name: AT | ************************************** | MB7508@                      | ATT.COM                           |                 |                    |
|-----------------------------------|------------------|----------------------------------------|------------------------------|-----------------------------------|-----------------|--------------------|
| Address: 370 CHURCH RD            |                  |                                        | City/State,                  | City/State/Zip: MADISON, MS 39110 |                 |                    |
| Contact Person: MICHAEL BLACKWELL |                  |                                        | Contact's I                  | Contact's Phone: 601-859-3162     |                 |                    |
| Project Information:              | County Road Nar  |                                        | RD more than one road right- | of-way use Annendi                | ix 1 for additi | onal descriptions) |
| Beginning Location: O             |                  | / RD                                   | Ending Location:             | CLOUD RD                          |                 |                    |
| Length of Project: 6.24           | MILES            | 13-15,17-<br>Section:                  | ·18,20-21<br>Township:       | 9N                                | Range:          | 1E-2E              |
| Description of Work: B            | BORING IN OF F   | IBER OPTIC                             | CABLE ALONG                  | VIRLILIA RE                       | , STOK          | ES RD,_            |
| PATRICK RD, & MT                  | ELAM RD TO PI    | ROVIDE HIGH                            | SPEED FIBER                  | OPTIC INTE                        | ERNET           | SERVICE            |
| TO THIS AREA OF N                 | MADISON COUN     | ITY.                                   |                              |                                   |                 |                    |
| AT&T EWO 14J0022                  | 4N               |                                        |                              |                                   |                 |                    |
|                                   |                  |                                        |                              |                                   |                 |                    |