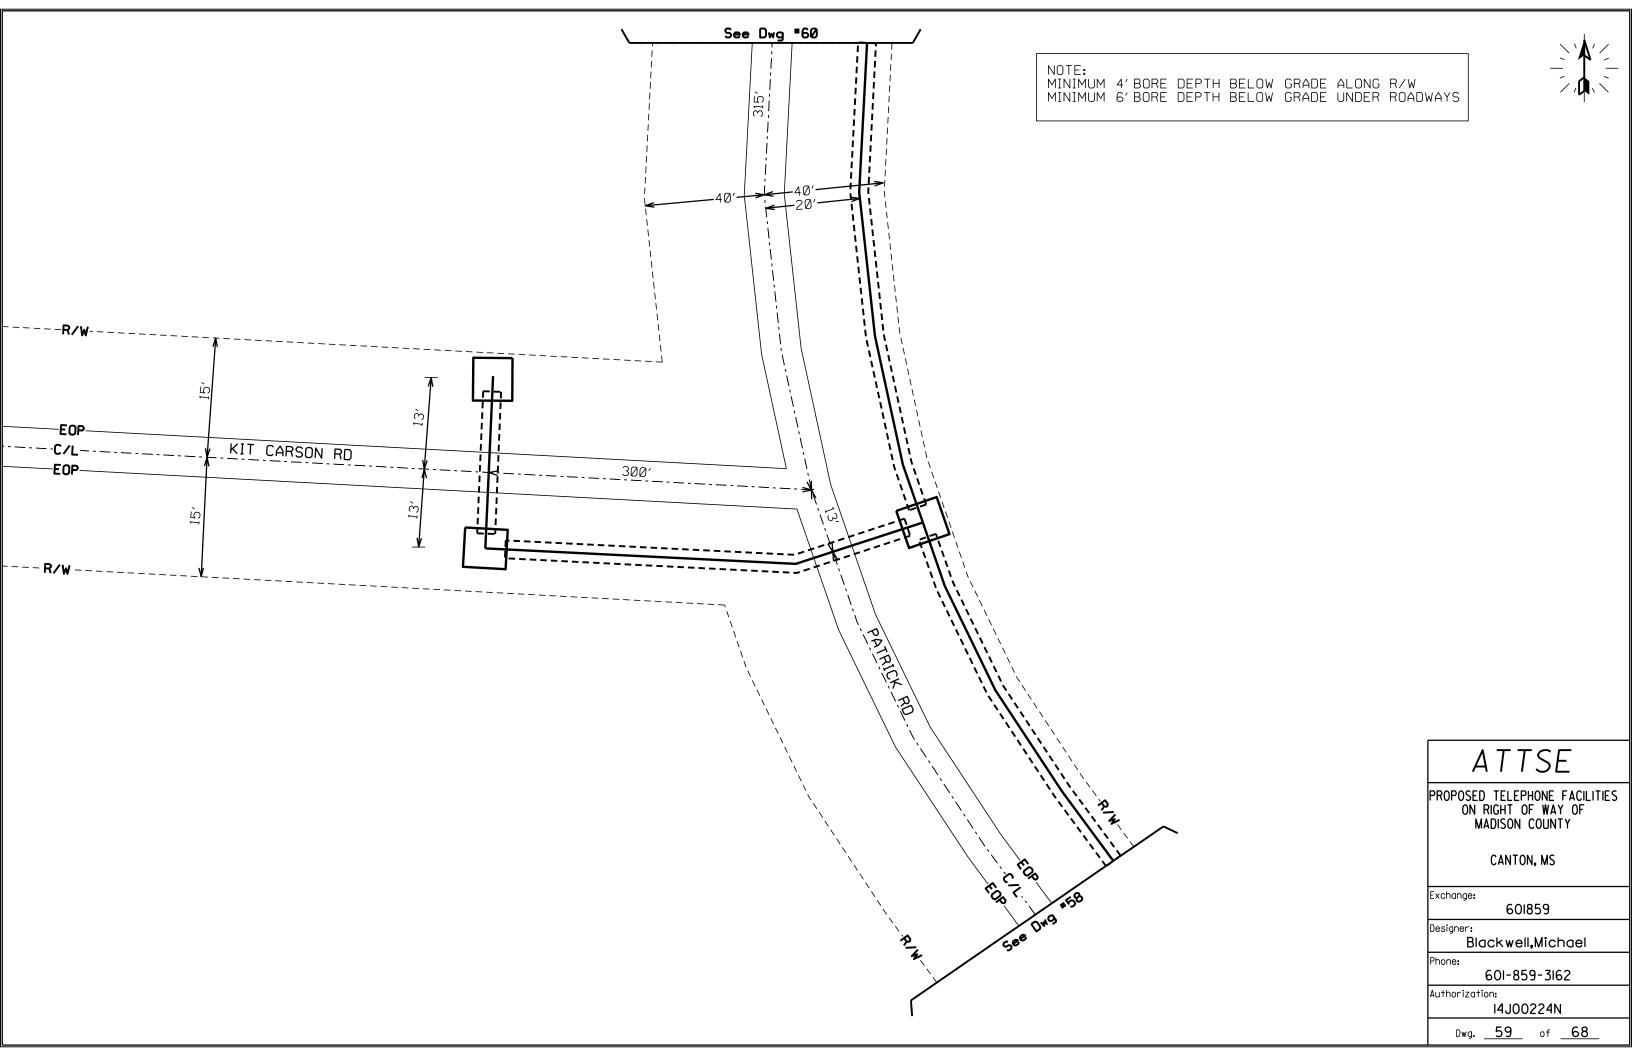

- Virlilia Road
- Stokes Road
- Patrick Road
- Mt. Elam Road
- Kit Carson Road

Revised: 2/14/2019

All underground facilities shall be installed at a depth equal to or greater than 48" below the lowest adjacent grade.

All pipes carrying liquid shall be encased under County maintained roads.

| WITNE   | SS the signature of the Applicant this the 27TH                                                                                                         | day of FEBRUARY                              | , 20_21           |
|---------|---------------------------------------------------------------------------------------------------------------------------------------------------------|----------------------------------------------|-------------------|
|         |                                                                                                                                                         | By:Michael Blackewell                        |                   |
|         |                                                                                                                                                         | (Applicant Signature)                        |                   |
|         |                                                                                                                                                         | Title: MGR OSP PLNG & ENGRG D                | ESIGN             |
| Note:   | Applicant must be an employee of the Utility named in this a Contractor, Subcontractor, Agent, or Consulting Engineer performed under this application. | •• • • • • • • • • • • • • • • • • • • •     | •                 |
| plans s | y authorized representative, have reviewed this a ubmitted by the Applicant meet the requirements wht-of-Way of all Public County Roads.                | of A Policy for The Accommodation of Utility | Facilities within |
|         |                                                                                                                                                         | APPROVED  By timothy.bryan at 12:59 pm       | n, Mar 10, 2021   |
| AGREE   | D TO AND APPROVED BY:                                                                                                                                   | Dan Gaillet, P.E.<br>County Engineer         |                   |
|         | Madison County Board President                                                                                                                          | Date:                                        |                   |
| ENTER   | ED INTO THE MINUTES OF THE BOARD OF SU                                                                                                                  | PERVISORS OF MADISON COUNTY, MISSI           | SSIPPI ON THIS    |
|         | DAY OF, 20                                                                                                                                              |                                              |                   |