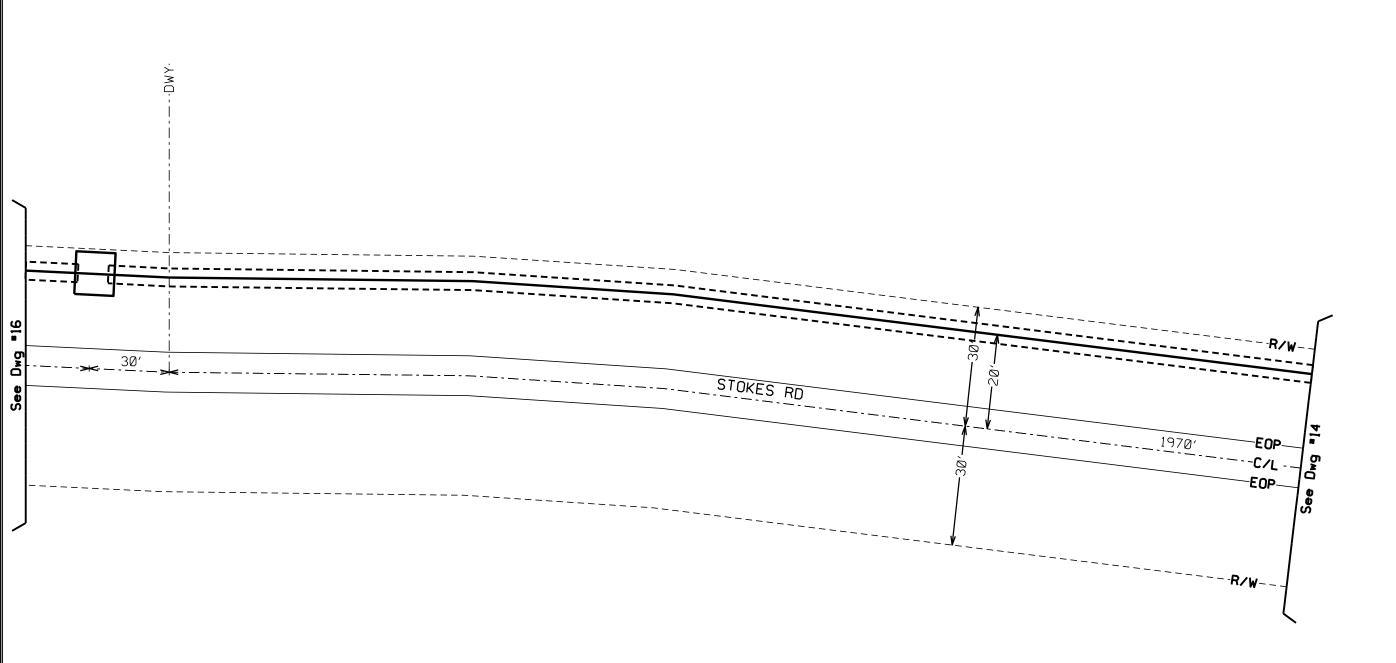

### PERMIT APPLICATION FOR THE CONSTRUCTION OR ADJUSTMENT OF A UTILITY WITHIN COUNTY ROAD RIGHT-OF-WAY

| <b>Utility Information:</b>       | Utility Name: AT | ************************************** | MB7508@                      | ATT.COM                           |                 |                    |
|-----------------------------------|------------------|----------------------------------------|------------------------------|-----------------------------------|-----------------|--------------------|
| Address: 370 CHURCH RD            |                  |                                        | City/State,                  | City/State/Zip: MADISON, MS 39110 |                 |                    |
| Contact Person: MICHAEL BLACKWELL |                  |                                        | Contact's I                  | Contact's Phone: 601-859-3162     |                 |                    |
| Project Information:              | County Road Nar  |                                        | RD more than one road right- | of-way use Annendi                | ix 1 for additi | onal descriptions) |
| Beginning Location: O             |                  | / RD                                   | Ending Location:             | CLOUD RD                          |                 |                    |
| Length of Project: 6.24           | MILES            | 13-15,17-<br>Section:                  | ·18,20-21<br>Township:       | 9N                                | Range:          | 1E-2E              |
| Description of Work: B            | BORING IN OF F   | IBER OPTIC                             | CABLE ALONG                  | VIRLILIA RE                       | , STOK          | ES RD,_            |
| PATRICK RD, & MT                  | ELAM RD TO PI    | ROVIDE HIGH                            | SPEED FIBER                  | OPTIC INTE                        | ERNET           | SERVICE            |
| TO THIS AREA OF N                 | MADISON COUN     | ITY.                                   |                              |                                   |                 |                    |
| AT&T EWO 14J0022                  | 4N               |                                        |                              |                                   |                 |                    |
|                                   |                  |                                        |                              |                                   |                 |                    |