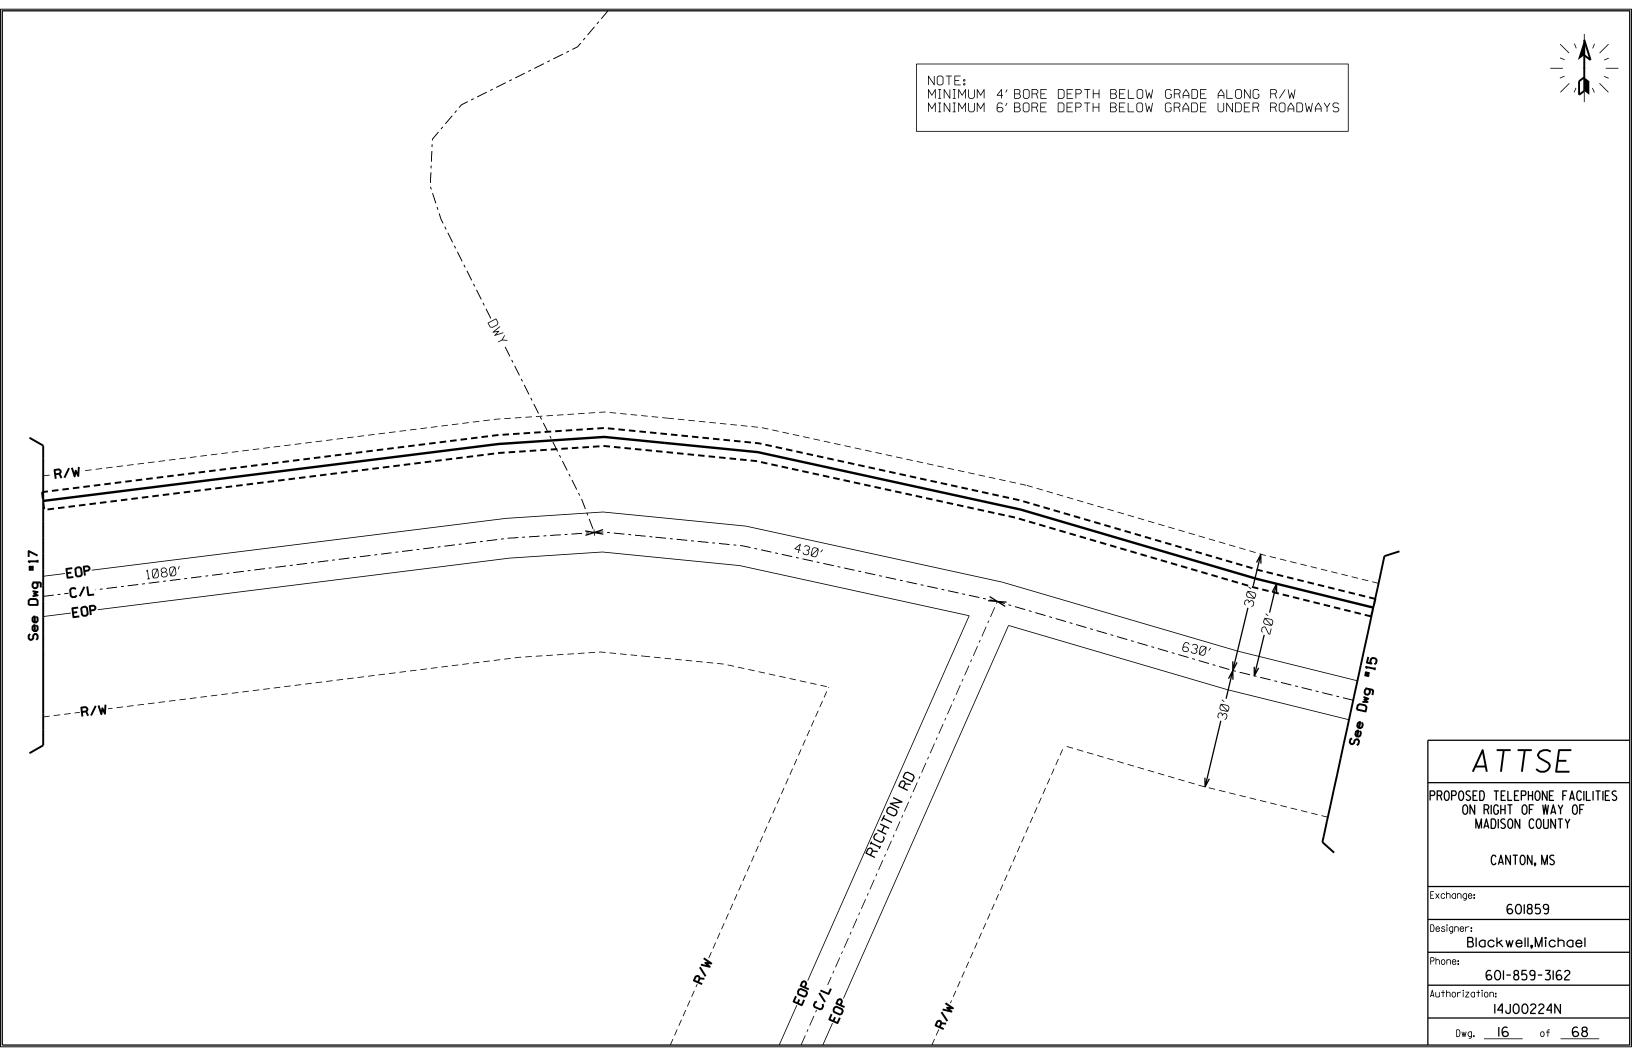

### PERMIT APPLICATION FOR THE CONSTRUCTION OR ADJUSTMENT OF A UTILITY WITHIN COUNTY ROAD RIGHT-OF-WAY

| <b>Utility Information:</b>       | Utility Name: AT | ************************************** | MB7508@                      | ATT.COM                           |                 |                    |
|-----------------------------------|------------------|----------------------------------------|------------------------------|-----------------------------------|-----------------|--------------------|
| Address: 370 CHURCH RD            |                  |                                        | City/State,                  | City/State/Zip: MADISON, MS 39110 |                 |                    |
| Contact Person: MICHAEL BLACKWELL |                  |                                        | Contact's I                  | Contact's Phone: 601-859-3162     |                 |                    |
| Project Information:              | County Road Nar  |                                        | RD more than one road right- | of-way use Annendi                | ix 1 for additi | onal descriptions) |
| Beginning Location: O             |                  | / RD                                   | Ending Location:             | CLOUD RD                          |                 |                    |
| Length of Project: 6.24           | MILES            | 13-15,17-<br>Section:                  | ·18,20-21<br>Township:       | 9N                                | Range:          | 1E-2E              |
| Description of Work: B            | BORING IN OF F   | IBER OPTIC                             | CABLE ALONG                  | VIRLILIA RE                       | , STOK          | ES RD,_            |
| PATRICK RD, & MT                  | ELAM RD TO PI    | ROVIDE HIGH                            | SPEED FIBER                  | OPTIC INTE                        | ERNET           | SERVICE            |
| TO THIS AREA OF N                 | MADISON COUN     | ITY.                                   |                              |                                   |                 |                    |
| AT&T EWO 14J0022                  | 4N               |                                        |                              |                                   |                 |                    |
|                                   |                  |                                        |                              |                                   |                 |                    |