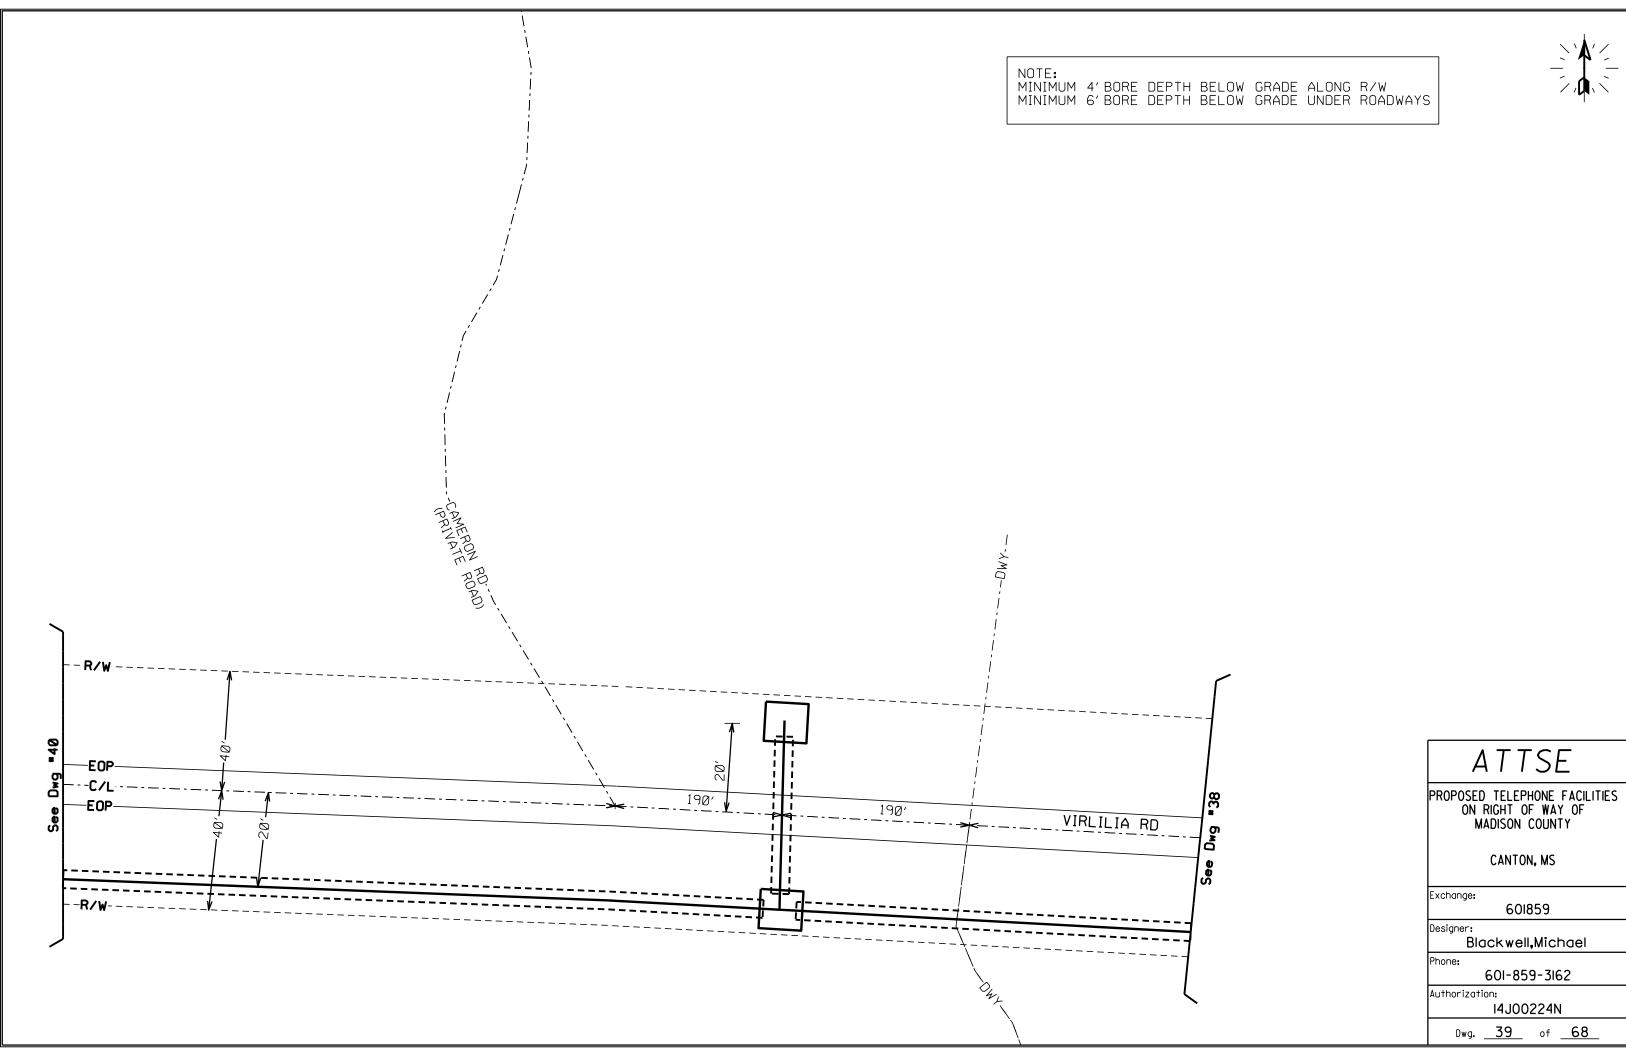

- Virlilia Road
- Stokes Road
- Patrick Road
- Mt. Elam Road
- Kit Carson Road

Revised: 2/14/2019

### PERMIT APPLICATION FOR THE CONSTRUCTION OR ADJUSTMENT OF A UTILITY WITHIN COUNTY ROAD RIGHT-OF-WAY

| <b>Utility Information:</b>       | Utility Name: AT | ************************************** | MB7508@                      | ATT.COM                           |                 |                    |
|-----------------------------------|------------------|----------------------------------------|------------------------------|-----------------------------------|-----------------|--------------------|
| Address: 370 CHURCH RD            |                  |                                        | City/State,                  | City/State/Zip: MADISON, MS 39110 |                 |                    |
| Contact Person: MICHAEL BLACKWELL |                  |                                        | Contact's I                  | Contact's Phone: 601-859-3162     |                 |                    |
| Project Information:              | County Road Nar  |                                        | RD more than one road right- | of-way use Annendi                | ix 1 for additi | onal descriptions) |
| Beginning Location: O             |                  | / RD                                   | Ending Location:             | CLOUD RD                          |                 |                    |
| Length of Project: 6.24           | MILES            | 13-15,17-<br>Section:                  | ·18,20-21<br>Township:       | 9N                                | Range:          | 1E-2E              |
| Description of Work: B            | BORING IN OF F   | IBER OPTIC                             | CABLE ALONG                  | VIRLILIA RE                       | , STOK          | ES RD,_            |
| PATRICK RD, & MT                  | ELAM RD TO PI    | ROVIDE HIGH                            | SPEED FIBER                  | OPTIC INTE                        | ERNET           | SERVICE            |
| TO THIS AREA OF N                 | MADISON COUN     | ITY.                                   |                              |                                   |                 |                    |
| AT&T EWO 14J0022                  | 4N               |                                        |                              |                                   |                 |                    |
|                                   |                  |                                        |                              |                                   |                 |                    |

All underground facilities shall be installed at a depth equal to or greater than 48" below the lowest adjacent grade.

All pipes carrying liquid shall be encased under County maintained roads.

| WITNE   | SS the signature of the Applicant this the 27TH                                                                                                         | day of FEBRUARY                              | , 20_21           |
|---------|---------------------------------------------------------------------------------------------------------------------------------------------------------|----------------------------------------------|-------------------|
|         |                                                                                                                                                         | By:Michael Blackewell                        |                   |
|         |                                                                                                                                                         | (Applicant Signature)                        |                   |
|         |                                                                                                                                                         | Title: MGR OSP PLNG & ENGRG D                | ESIGN             |
| Note:   | Applicant must be an employee of the Utility named in this a Contractor, Subcontractor, Agent, or Consulting Engineer performed under this application. | •• • • • • • • • • • • • • • • • • • • •     | •                 |
| plans s | y authorized representative, have reviewed this a ubmitted by the Applicant meet the requirements wht-of-Way of all Public County Roads.                | of A Policy for The Accommodation of Utility | Facilities within |
|         |                                                                                                                                                         | APPROVED  By timothy.bryan at 12:59 pm       | n, Mar 10, 2021   |
| AGREE   | D TO AND APPROVED BY:                                                                                                                                   | Dan Gaillet, P.E.<br>County Engineer         |                   |
|         | Madison County Board President                                                                                                                          | Date:                                        |                   |
| ENTER   | ED INTO THE MINUTES OF THE BOARD OF SU                                                                                                                  | PERVISORS OF MADISON COUNTY, MISSI           | SSIPPI ON THIS    |
|         | DAY OF, 20                                                                                                                                              |                                              |                   |