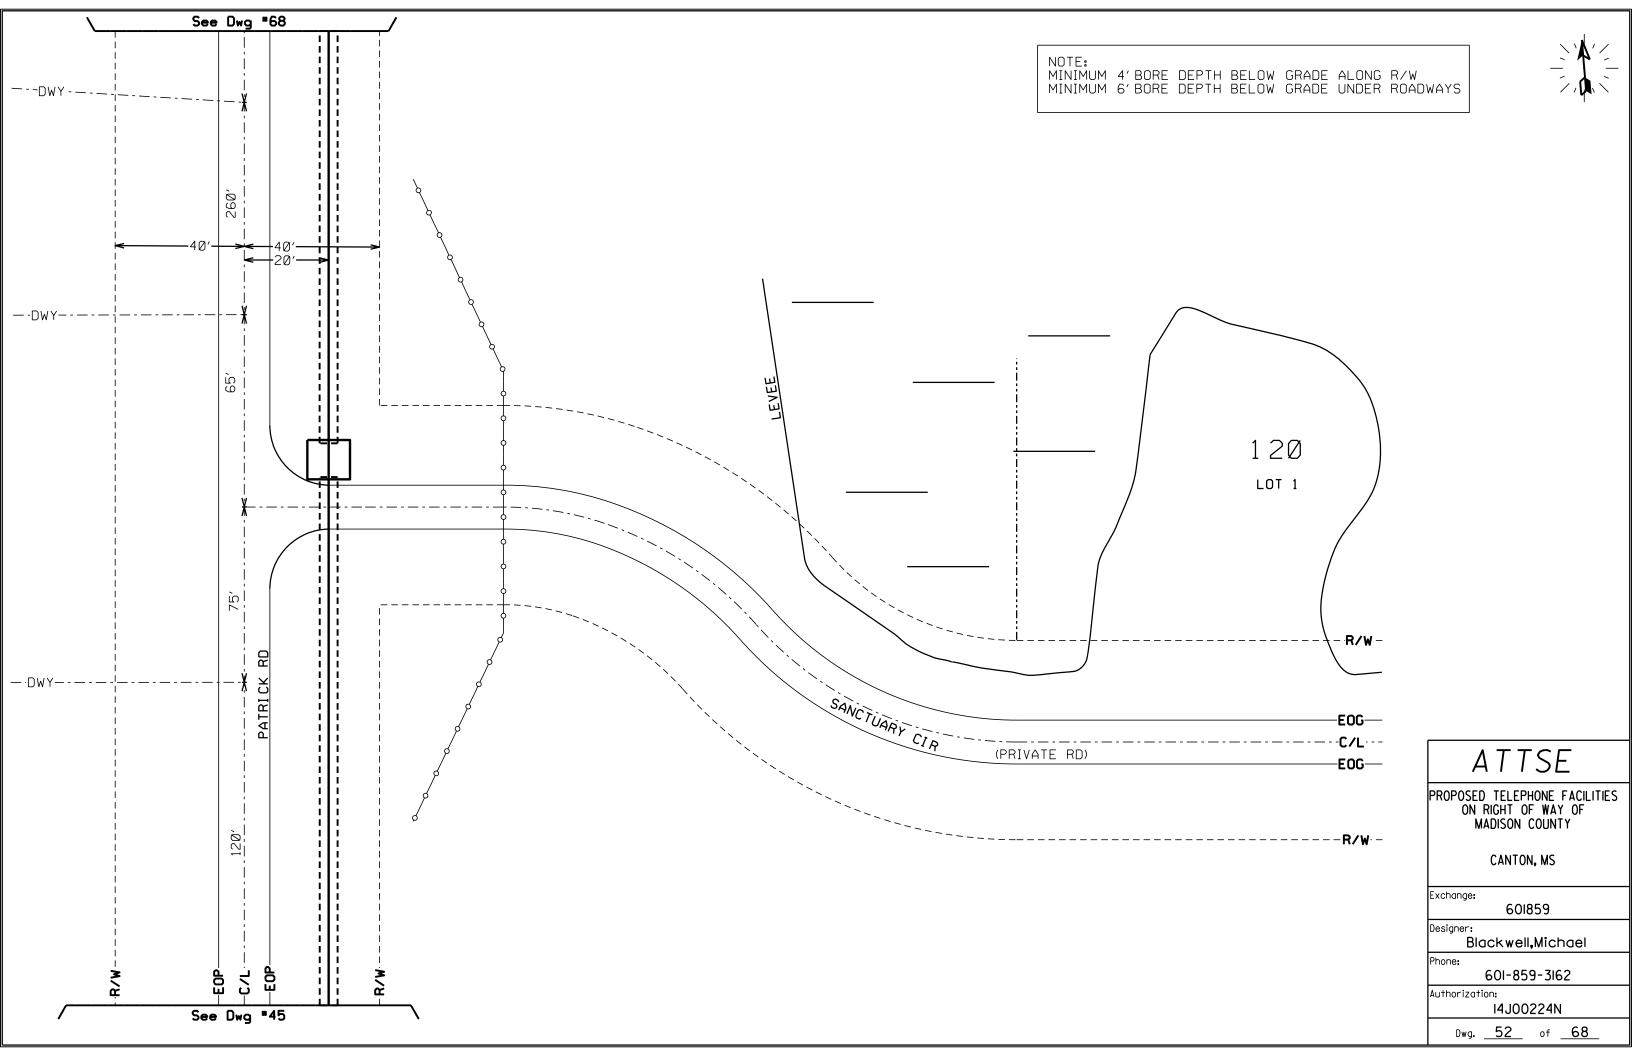

- Virlilia Road
- Stokes Road
- Patrick Road
- Mt. Elam Road
- Kit Carson Road

Revised: 2/14/2019

### PERMIT APPLICATION FOR THE CONSTRUCTION OR ADJUSTMENT OF A UTILITY WITHIN COUNTY ROAD RIGHT-OF-WAY

| <b>Utility Information:</b>       | Utility Name: AT | ************************************** | MB7508@                      | ATT.COM                           |                 |                    |
|-----------------------------------|------------------|----------------------------------------|------------------------------|-----------------------------------|-----------------|--------------------|
| Address: 370 CHURCH RD            |                  |                                        | City/State,                  | City/State/Zip: MADISON, MS 39110 |                 |                    |
| Contact Person: MICHAEL BLACKWELL |                  |                                        | Contact's I                  | Contact's Phone: 601-859-3162     |                 |                    |
| Project Information:              | County Road Nar  |                                        | RD more than one road right- | of-way use Annendi                | ix 1 for additi | onal descriptions) |
| Beginning Location: O             |                  | / RD                                   | Ending Location:             | CLOUD RD                          |                 |                    |
| Length of Project: 6.24           | MILES            | 13-15,17-<br>Section:                  | ·18,20-21<br>Township:       | 9N                                | Range:          | 1E-2E              |
| Description of Work: B            | BORING IN OF F   | IBER OPTIC                             | CABLE ALONG                  | VIRLILIA RE                       | , STOK          | ES RD,_            |
| PATRICK RD, & MT                  | ELAM RD TO PI    | ROVIDE HIGH                            | SPEED FIBER                  | OPTIC INTE                        | ERNET           | SERVICE            |
| TO THIS AREA OF N                 | MADISON COUN     | ITY.                                   |                              |                                   |                 |                    |
| AT&T EWO 14J0022                  | 4N               |                                        |                              |                                   |                 |                    |
|                                   |                  |                                        |                              |                                   |                 |                    |