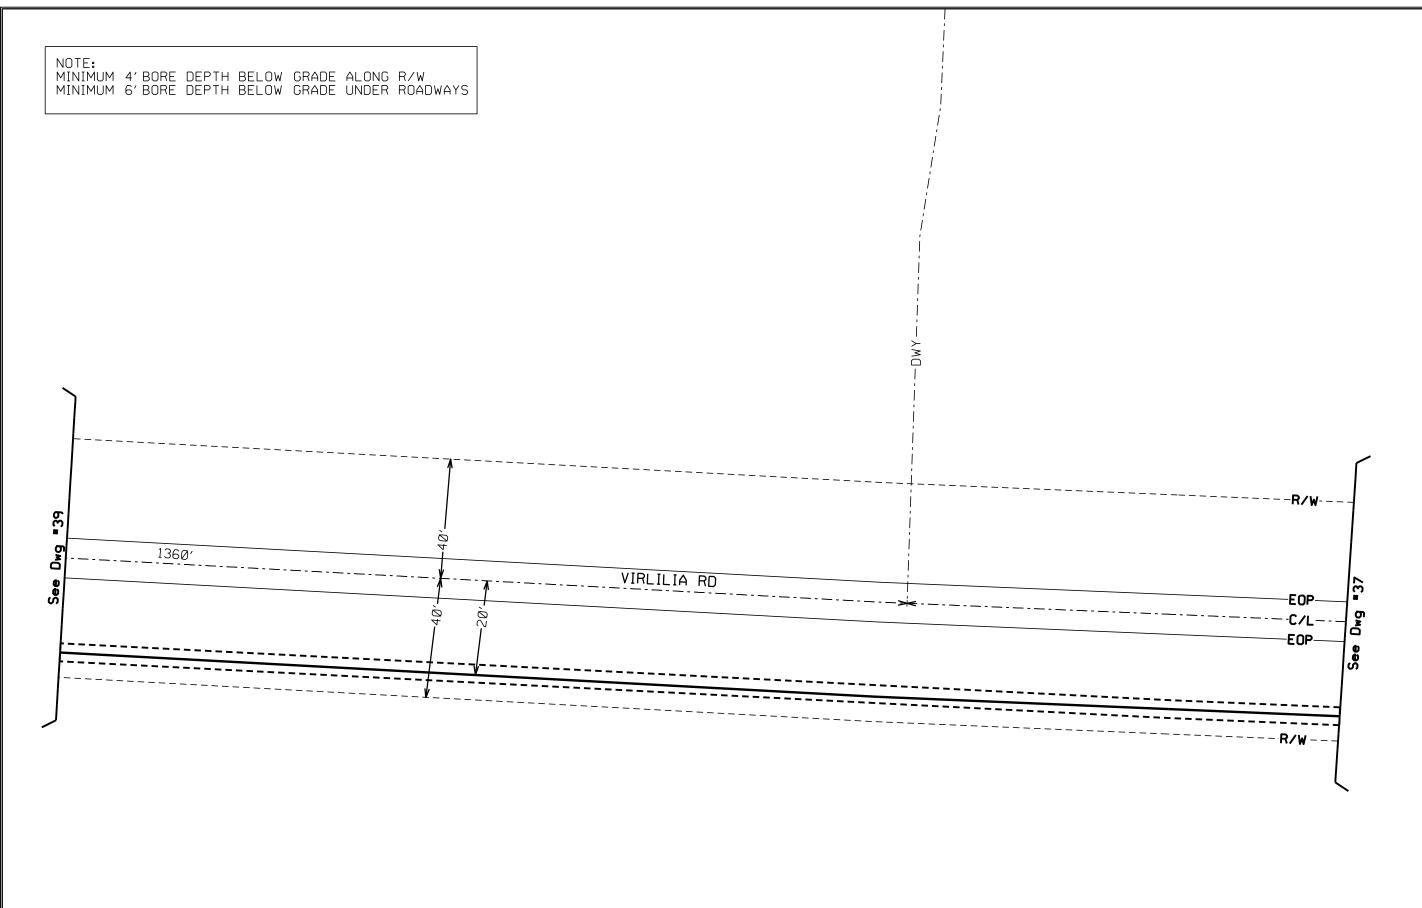

- Virlilia Road
- Stokes Road
- Patrick Road
- Mt. Elam Road
- Kit Carson Road

Revised: 2/14/2019

All underground facilities shall be installed at a depth equal to or greater than 48" below the lowest adjacent grade.

All pipes carrying liquid shall be encased under County maintained roads.

| WITNE   | SS the signature of the Applicant this the 27TH                                                                                                         | day of FEBRUARY                              | , 20_21           |
|---------|---------------------------------------------------------------------------------------------------------------------------------------------------------|----------------------------------------------|-------------------|
|         |                                                                                                                                                         | By:Michael Blackewell                        |                   |
|         |                                                                                                                                                         | (Applicant Signature)                        |                   |
|         |                                                                                                                                                         | Title: MGR OSP PLNG & ENGRG D                | ESIGN             |
| Note:   | Applicant must be an employee of the Utility named in this a Contractor, Subcontractor, Agent, or Consulting Engineer performed under this application. | •• • • • • • • • • • • • • • • • • • • •     | •                 |
| plans s | y authorized representative, have reviewed this a ubmitted by the Applicant meet the requirements wht-of-Way of all Public County Roads.                | of A Policy for The Accommodation of Utility | Facilities within |
|         |                                                                                                                                                         | APPROVED  By timothy.bryan at 12:59 pm       | n, Mar 10, 2021   |
| AGREE   | D TO AND APPROVED BY:                                                                                                                                   | Dan Gaillet, P.E.<br>County Engineer         |                   |
|         | Madison County Board President                                                                                                                          | Date:                                        |                   |
| ENTER   | ED INTO THE MINUTES OF THE BOARD OF SU                                                                                                                  | PERVISORS OF MADISON COUNTY, MISSI           | SSIPPI ON THIS    |
|         | DAY OF, 20                                                                                                                                              |                                              |                   |