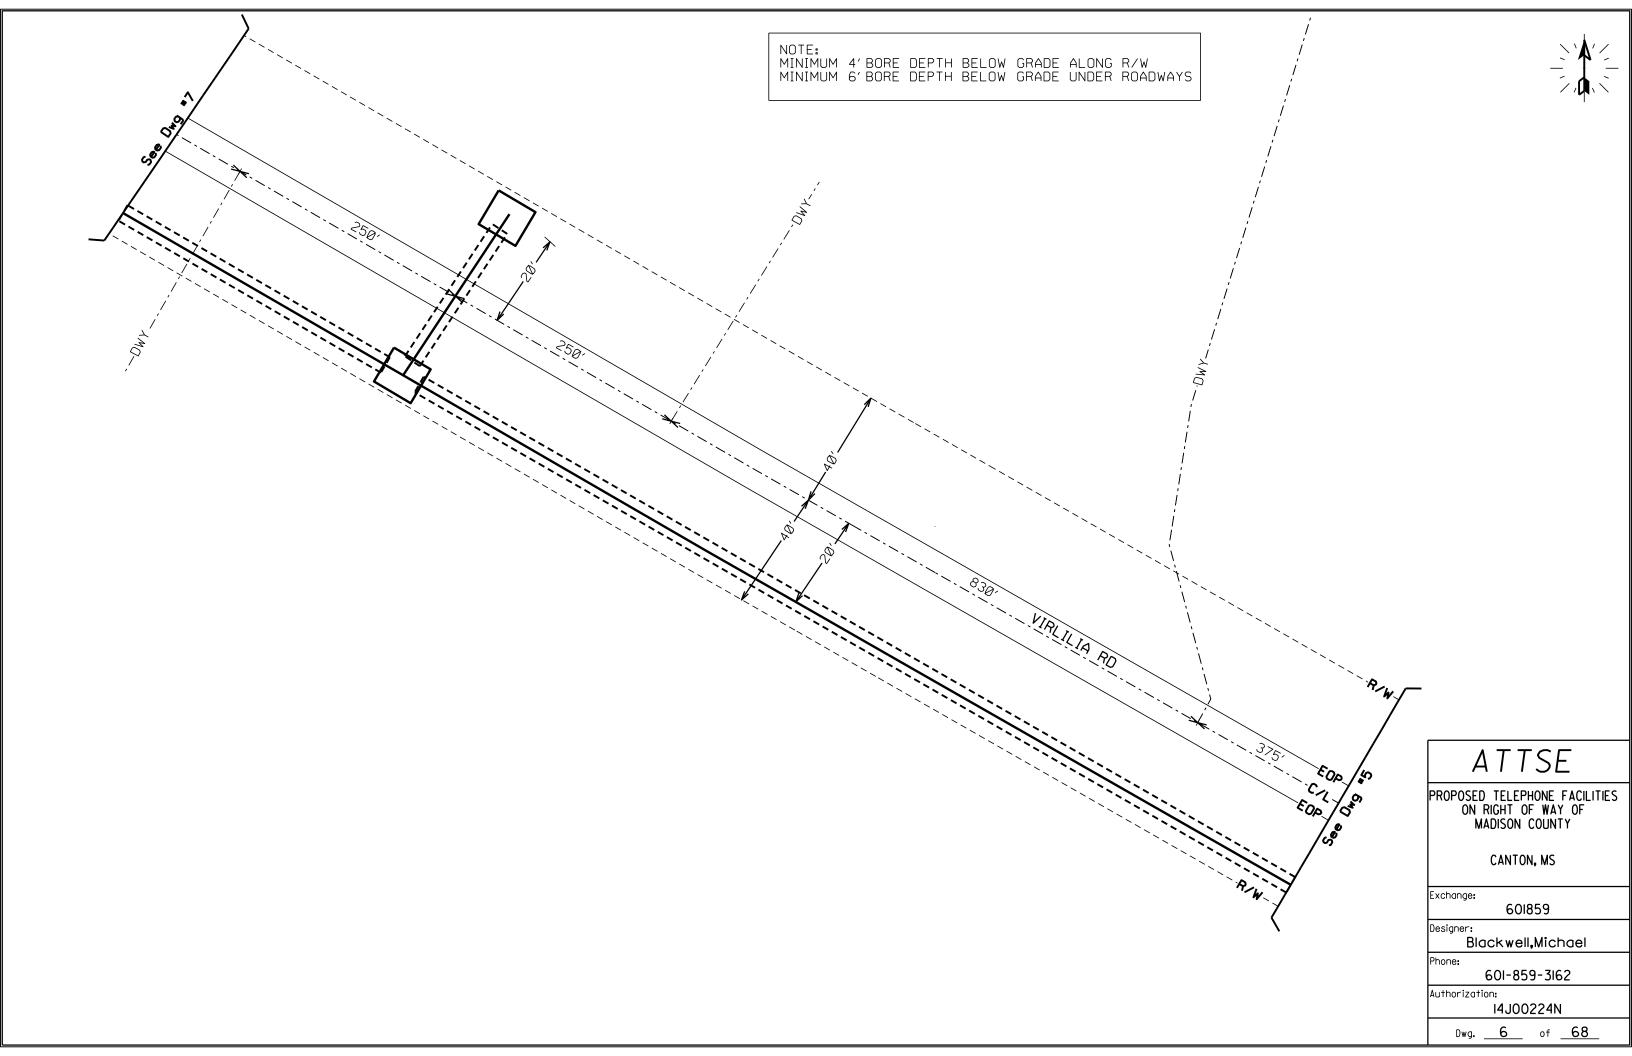

- Virlilia Road
- Stokes Road
- Patrick Road
- Mt. Elam Road
- Kit Carson Road

Revised: 2/14/2019

### PERMIT APPLICATION FOR THE CONSTRUCTION OR ADJUSTMENT OF A UTILITY WITHIN COUNTY ROAD RIGHT-OF-WAY

| <b>Utility Information:</b>       | Utility Name: AT | ************************************** | MB7508@                      | ATT.COM                           |                 |                    |
|-----------------------------------|------------------|----------------------------------------|------------------------------|-----------------------------------|-----------------|--------------------|
| Address: 370 CHURCH RD            |                  |                                        | City/State,                  | City/State/Zip: MADISON, MS 39110 |                 |                    |
| Contact Person: MICHAEL BLACKWELL |                  |                                        | Contact's I                  | Contact's Phone: 601-859-3162     |                 |                    |
| Project Information:              | County Road Nar  |                                        | RD more than one road right- | of-way use Annendi                | ix 1 for additi | onal descriptions) |
| Beginning Location: O             |                  | / RD                                   | Ending Location:             | CLOUD RD                          |                 |                    |
| Length of Project: 6.24           | MILES            | 13-15,17-<br>Section:                  | ·18,20-21<br>Township:       | 9N                                | Range:          | 1E-2E              |
| Description of Work: B            | BORING IN OF F   | IBER OPTIC                             | CABLE ALONG                  | VIRLILIA RE                       | , STOK          | ES RD,_            |
| PATRICK RD, & MT                  | ELAM RD TO PI    | ROVIDE HIGH                            | SPEED FIBER                  | OPTIC INTE                        | ERNET           | SERVICE            |
| TO THIS AREA OF N                 | MADISON COUN     | ITY.                                   |                              |                                   |                 |                    |
| AT&T EWO 14J0022                  | 4N               |                                        |                              |                                   |                 |                    |
|                                   |                  |                                        |                              |                                   |                 |                    |