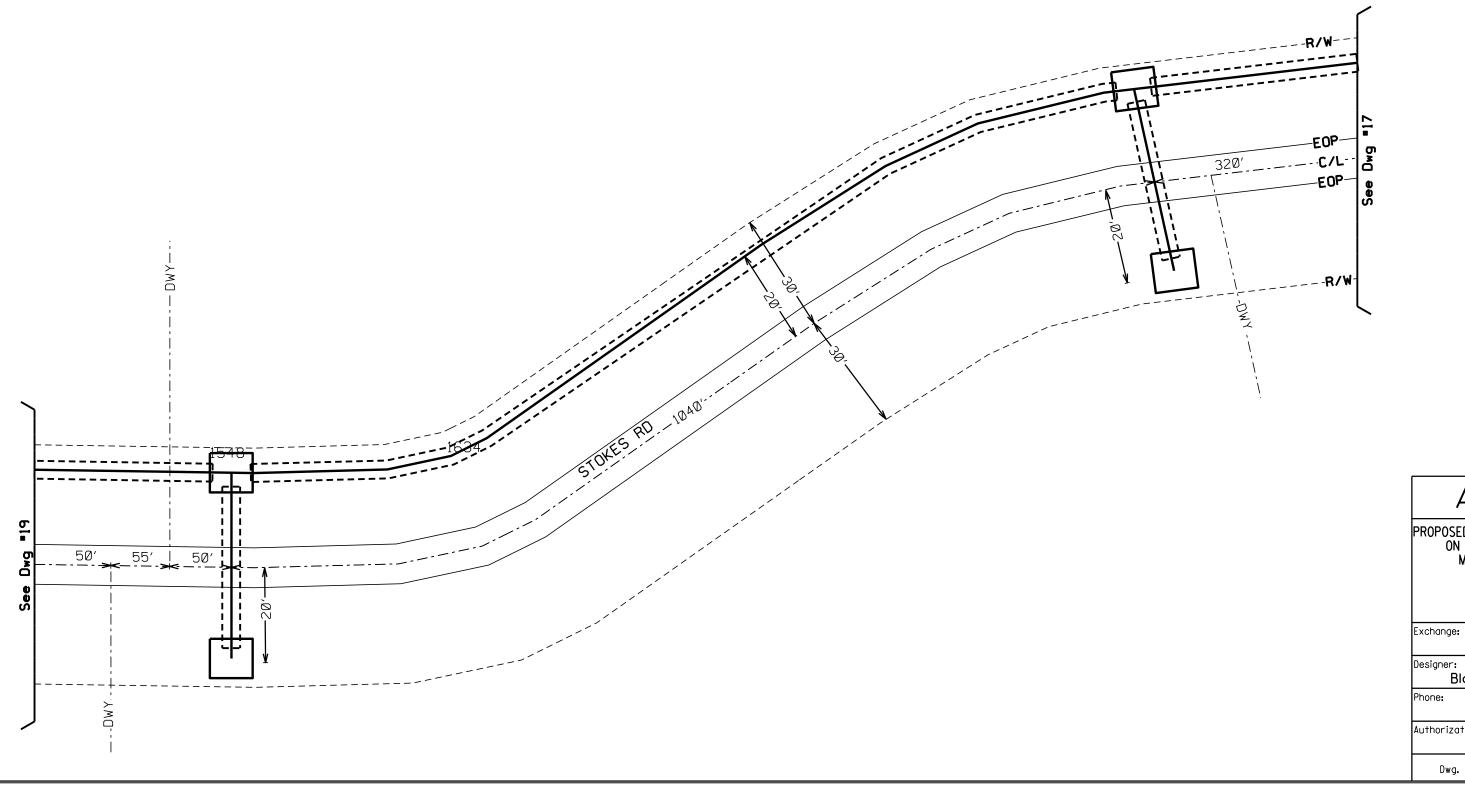

### PERMIT APPLICATION FOR THE CONSTRUCTION OR ADJUSTMENT OF A UTILITY WITHIN COUNTY ROAD RIGHT-OF-WAY

| <b>Utility Information:</b>       | Utility Name: AT | ************************************** | MB7508@                      | ATT.COM                           |                 |                    |
|-----------------------------------|------------------|----------------------------------------|------------------------------|-----------------------------------|-----------------|--------------------|
| Address: 370 CHURCH RD            |                  |                                        | City/State,                  | City/State/Zip: MADISON, MS 39110 |                 |                    |
| Contact Person: MICHAEL BLACKWELL |                  |                                        | Contact's I                  | Contact's Phone: 601-859-3162     |                 |                    |
| Project Information:              | County Road Nar  |                                        | RD more than one road right- | of-way use Annendi                | ix 1 for additi | onal descriptions) |
| Beginning Location: O             |                  | / RD                                   | Ending Location:             | CLOUD RD                          |                 |                    |
| Length of Project: 6.24           | MILES            | 13-15,17-<br>Section:                  | ·18,20-21<br>Township:       | 9N                                | Range:          | 1E-2E              |
| Description of Work: B            | BORING IN OF F   | IBER OPTIC                             | CABLE ALONG                  | VIRLILIA RE                       | , STOK          | ES RD,_            |
| PATRICK RD, & MT                  | ELAM RD TO PI    | ROVIDE HIGH                            | SPEED FIBER                  | OPTIC INTE                        | ERNET           | SERVICE            |
| TO THIS AREA OF N                 | MADISON COUN     | ITY.                                   |                              |                                   |                 |                    |
| AT&T EWO 14J0022                  | 4N               |                                        |                              |                                   |                 |                    |
|                                   |                  |                                        |                              |                                   |                 |                    |