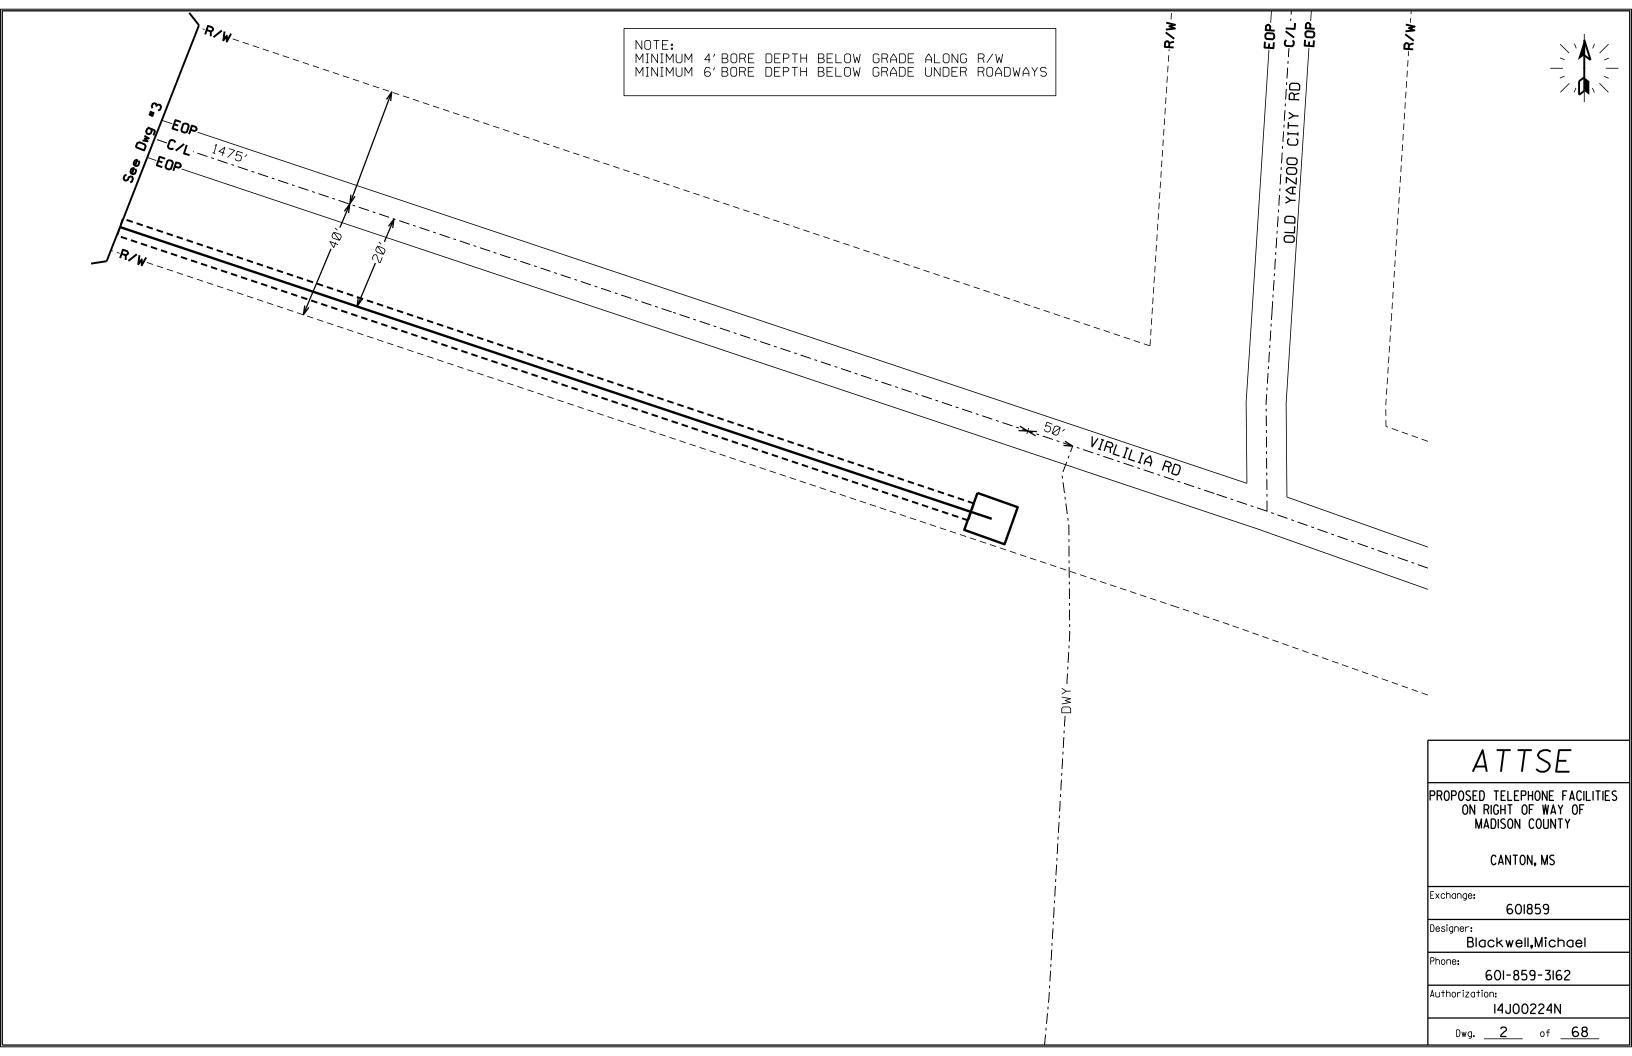

- Virlilia Road
- Stokes Road
- Patrick Road
- Mt. Elam Road
- Kit Carson Road

Revised: 2/14/2019

### PERMIT APPLICATION FOR THE CONSTRUCTION OR ADJUSTMENT OF A UTILITY WITHIN COUNTY ROAD RIGHT-OF-WAY

| <b>Utility Information:</b>       | Utility Name: AT | ************************************** | MB7508@                      | ATT.COM                           |                 |                    |
|-----------------------------------|------------------|----------------------------------------|------------------------------|-----------------------------------|-----------------|--------------------|
| Address: 370 CHURCH RD            |                  |                                        | City/State,                  | City/State/Zip: MADISON, MS 39110 |                 |                    |
| Contact Person: MICHAEL BLACKWELL |                  |                                        | Contact's I                  | Contact's Phone: 601-859-3162     |                 |                    |
| Project Information:              | County Road Nar  |                                        | RD more than one road right- | of-way use Annendi                | ix 1 for additi | onal descriptions) |
| Beginning Location: O             |                  | / RD                                   | Ending Location:             | CLOUD RD                          |                 |                    |
| Length of Project: 6.24           | MILES            | 13-15,17-<br>Section:                  | ·18,20-21<br>Township:       | 9N                                | Range:          | 1E-2E              |
| Description of Work: B            | BORING IN OF F   | IBER OPTIC                             | CABLE ALONG                  | VIRLILIA RE                       | , STOK          | ES RD,_            |
| PATRICK RD, & MT                  | ELAM RD TO PI    | ROVIDE HIGH                            | SPEED FIBER                  | OPTIC INTE                        | ERNET           | SERVICE            |
| TO THIS AREA OF N                 | MADISON COUN     | ITY.                                   |                              |                                   |                 |                    |
| AT&T EWO 14J0022                  | 4N               |                                        |                              |                                   |                 |                    |
|                                   |                  |                                        |                              |                                   |                 |                    |