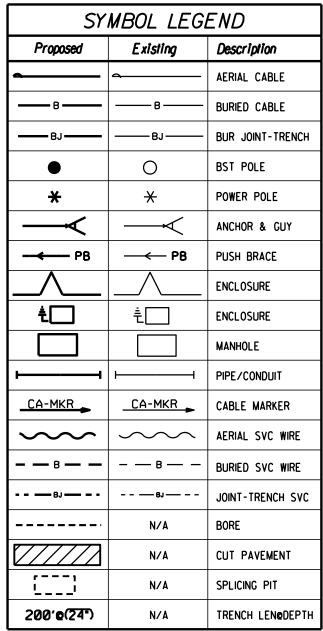

KIT CARSON RD Range: 2E O, STOKES RD, ERNET SERVICE Range: |
| PATRICK RD, & MT E TO THIS AREA OF M County Road Name: KI Beginning Location: PA Length of Project: 300' Description of Work: BO PATRICK RD, & MT E TO THIS AREA OF M County Road Name: Beginning Location: Length of Project: | ELAM RD TO PE MADISON COUN T CARSON RD ATRICK RD ORING IN OF FE MADISON COUN                                | ROVIDE HIGH TY.  Section: 6 IBER OPTIC ( ROVIDE HIGH TY.  Section: | Ending Location: Township: CABLE ALONG SPEED FIBER Ending Location: Township: | N SIDE OF ONE OPTIC INTE            | KIT CARSON RD Range: 2E O, STOKES RD, ERNET SERVICE Range: |



R

MT ELAM RD

VIRLILIA RD

STOKES RD

PATRICK RD



NOTE: MINIMUM 4'BORE DEPTH BELOW GRADE ALONG R/W MINIMUM 6'BORE DEPTH BELOW GRADE UNDER ROADWAYS













## ATTSE

PROPOSED TELEPHONE FACILITIES ON RIGHT OF WAY OF MADISON COUNTY

CANTON, MS

Exchange:

601859

Designer:

Blackwell, Michael

Phone:

601-859-3162

Authorization:

14J00224N

Dwg. <u>3</u> of <u>68</u>













ATTSE

PROPOSED TELEPHONE FACILITIES ON RIGHT OF WAY OF MADISON COUNTY

CANTON, MS

Exchange:

601859

Designer:

Blackwell, Michael

hone:

601-859-3162

Authorization:

14J00224N

Dwg. <u>8</u> of <u>68</u>







## ATTSE

PROPOSED TELEPHONE FACILITIES ON RIGHT OF WAY OF MADISON COUNTY

CANTON, MS

Exchange:

601859

Designer:

Blackwell, Michael

hone:

601-859-3162

Authorization:

14J00224N

Dwg. <u>10</u> of <u>68</u>





## ATTSE

PROPOSED TELEPHONE FACILITIES ON RIGHT OF WAY OF MADISON COUNTY

CANTON, MS

Exchange:

601859

Designer:

Blackwell,